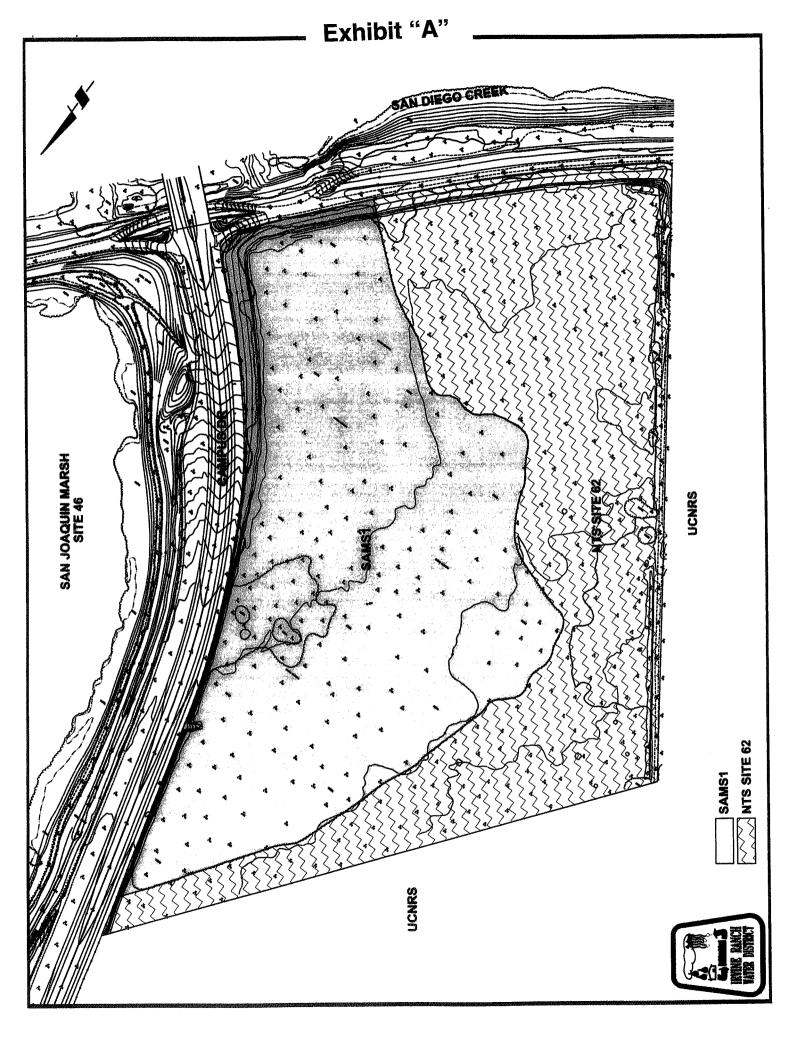

### 14. SAN JOAQUIN MARSH REGIONAL NATURAL TREATMENT SYSTEM (NTS) FACILITY NO. 62 AND SMALL AREA MITIGATION SITE 1 CONSULTANT SELECTIONS

Recommendation: That the Board approve an Expenditure Authorization in the amount of \$528,000 for project 10835; authorize the General Manager to execute a Professional Services Agreement in the amount of \$301,677 with CH2M Hill for the preparation of construction plans and specifications; and authorize the General Manager to execute a Professional Services Agreement in the amount of \$145,994 with Dudek for the permitting and environmental compliance of the San Joaquin Marsh Regional NTS Facility No. 62 and Small Area Mitigation Site 1, project 10835.