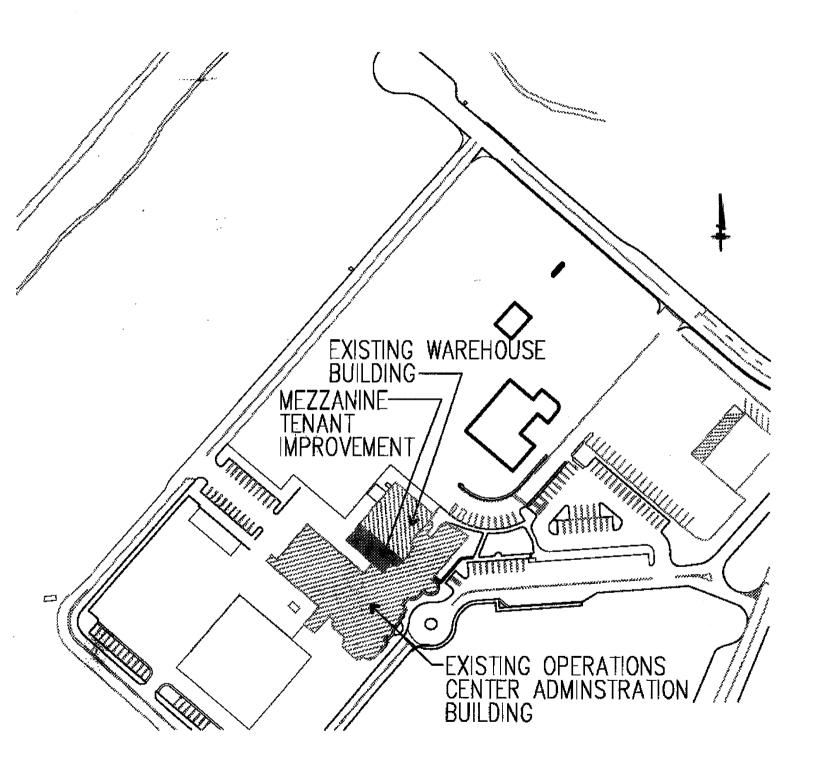

#### 13. <u>OPERATIONS CENTER FACILITIES EXPANSION PHASE 1</u> MEZZANINE CONVERSION CONSTRUCTION AWARD

Recommendation: That the Board approve a budget reduction in the amount of \$1,876,000 each from \$3,015,200 to \$1,139,200 for projects 11422, 21422, and 31422; approve Expenditure Authorizations in the amount of \$496,400 each for projects 11422, 21422, and 31422; authorize the General Manager to execute a Sole-Source Professional Services Agreement with Malcolm Pirnie, in the amount of \$92,748, for construction management and inspection services; and authorize the General Manager to execute a construction contract with Snyder Langston in the amount of \$722,361 for the Operations Center Facilities Expansion Phase I Mezzanine Conversion, projects 11422, 21422 and 31422.