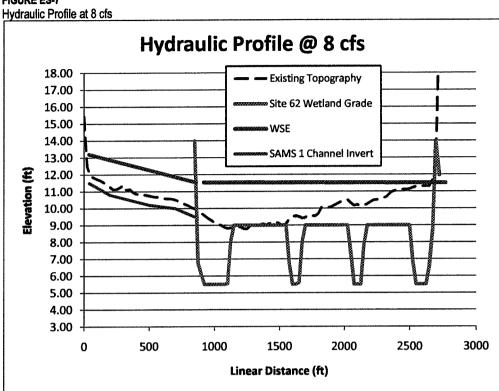

### 14. SAN JOAQUIN MARSH REGIONAL NATURAL TREATMENT SYSTEM (NTS) FACILITY NO. 62 AND SMALL AREA MITIGATION SITE 1 CONSULTANT SELECTIONS

Recommendation: That the Board approve an Expenditure Authorization in the amount of \$528,000 for project 10835; authorize the General Manager to execute a Professional Services Agreement in the amount of \$301,677 with CH2M Hill for the preparation of construction plans and specifications; and authorize the General Manager to execute a Professional Services Agreement in the amount of \$145,994 with Dudek for the permitting and environmental compliance of the San Joaquin Marsh Regional NTS Facility No. 62 and Small Area Mitigation Site 1, project 10835.