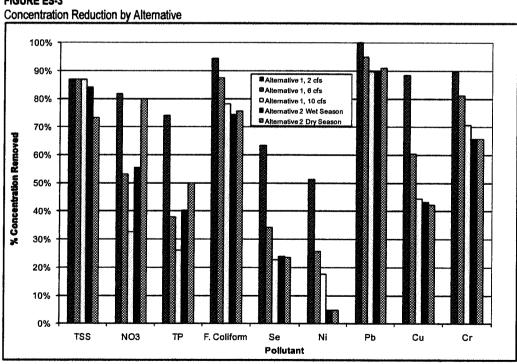

preliminary analysis, the SAMS1/Site 62 system appears to yield the greatest value to downstream waters as a mass load reduction facility, particularly when viewed in context of the District's Natural Treatment System Master Plan, where an accumulation of relatively small systems is recognized as yielding useful benefits. Table ES-2 provides a summary of key benefits and engineering requirements associated with each alternative. While all alternatives are projected to provide important water quality and habitat benefits, Alternative 3 removes the greatest mass of nitrate and selenium and would

appear to offer the greatest benefit to Newport Bay. Alternative 3 also includes the greater number of site modifications and has the greatest cost of all alternatives.

FIGURE ES-2



FIGURE ES-3



TABLE ES-2
Conceptual Alternatives for Site 62 and SAMS1

| Alternative                               | Description                                     | Benefits                                           | Engineering Requirements                             |
|-------------------------------------------|-------------------------------------------------|----------------------------------------------------|------------------------------------------------------|
| 1                                         | Storm water<br>Treatment Wetland                | Significant mass removal Riparian habitat creation | Minor modifications to SDCC pump station controls    |
|                                           |                                                 | Seasonal marsh creation