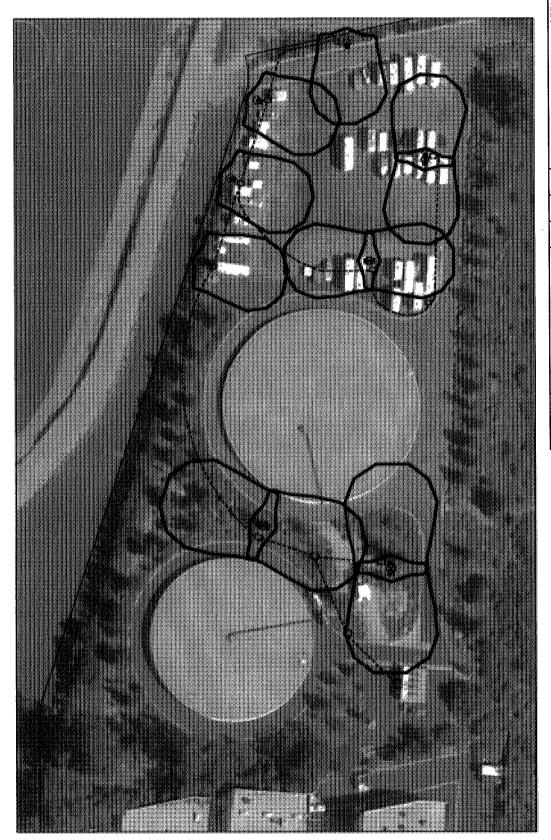

### 14. SAN JOAQUIN MARSH REGIONAL NATURAL TREATMENT SYSTEM (NTS) FACILITY NO. 62 AND SMALL AREA MITIGATION SITE 1 CONSULTANT SELECTIONS

Recommendation: That the Board approve an Expenditure Authorization in the amount of \$528,000 for project 10835; authorize the General Manager to execute a Professional Services Agreement in the amount of \$301,677 with CH2M Hill for the preparation of construction plans and specifications; and authorize the General Manager to execute a Professional Services Agreement in the amount of \$145,994 with Dudek for the permitting and environmental compliance of the San Joaquin Marsh Regional NTS Facility No. 62 and Small Area Mitigation Site 1, project 10835.