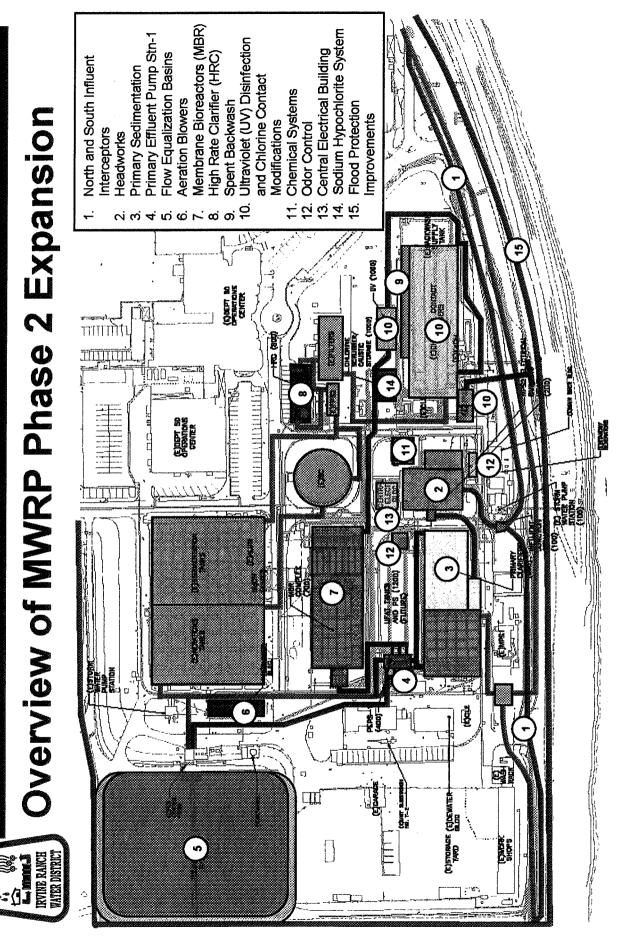

### 10. MICHELSON WATER RECYCLING PLANT PHASE 2 EXPANSION AND FLOOD PROTECTION IMPROVEMENTS-CONTRACT CHANGE ORDER NO. 33

Recommendation: That the Board approve Contract Change Order No. 33 with J. R. Filanc Construction Co., in the amount of \$282,840, for the MWRP Phase 2 Expansion and Flood Protection Improvements, projects 20214, 20542, 30214, and 30542.