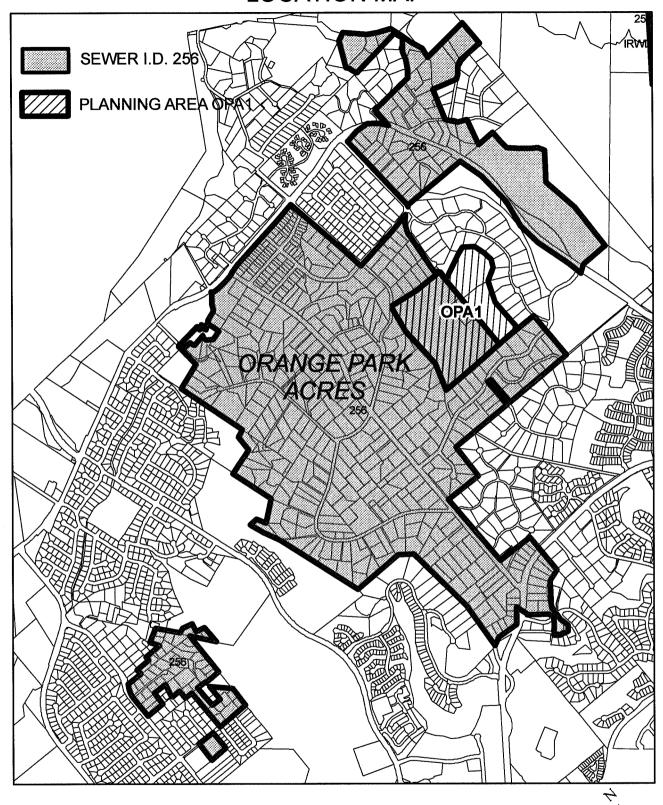

#### 15. ORANGE PARK ACRES SEWER CONNECTION FEES

Recommendation: That the Board approve setting connection fees of \$24,500 For Improvement District 256; designate the Ridgeline property as the Planning Area OPA1 and setting the connection fees for OPA1 at \$4,200, effective immediately; adopt a resolution by title making changes to connection fees; and approve a future escalation of such fees in the amount that is effective July 1 of each fiscal year based on the Engineering News Record's Construction Cost Index for Los Angeles, unless the Board acts to adjust the connection fees differently.