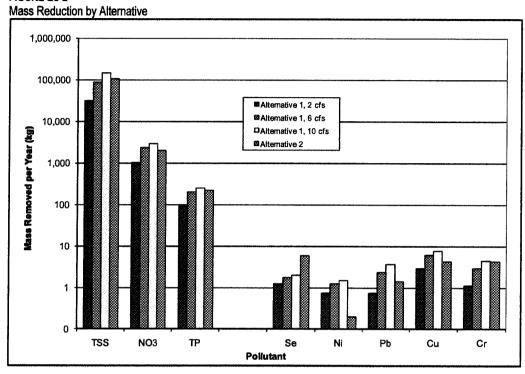

ased upon this preliminary analysis, the SAMS1/Site 62 system appears to yield the greatest value to downstream waters as a mass load reduction facility, particularly when viewed in context of the District's Natural Treatment System Master Plan, where an accumulation of relatively small systems is recognized as yielding useful benefits. Table ES-2 provides a summary of key benefits and engineering requirements associated with each alternative. While all alternatives are projected to provide important water quality and habitat benefits, Alternative 3 removes the greatest mass of nitrate and selenium and would

appear to offer the greatest benefit to Newport Bay. Alternative 3 also includes the greater number of site modifications and has the greatest cost of all alternatives.

FIGURE ES-2



FIGURE ES-3



TABLE ES-2
Conceptual Alternatives for Site 62 and SAMS1

| Alternative                               | Description                                     | Benefits                                           | Engineering Requirements                             |
|-------------------------------------------|-------------------------------------------------|----------------------------------------------------|------------------------------------------------------|
| 1                                         | Storm water<br>Treatment Wetland                | Significant mass removal Riparian habitat creation | Minor modifications to SDCC pump station controls    |
|                                           |                                                 | Seasonal marsh cr