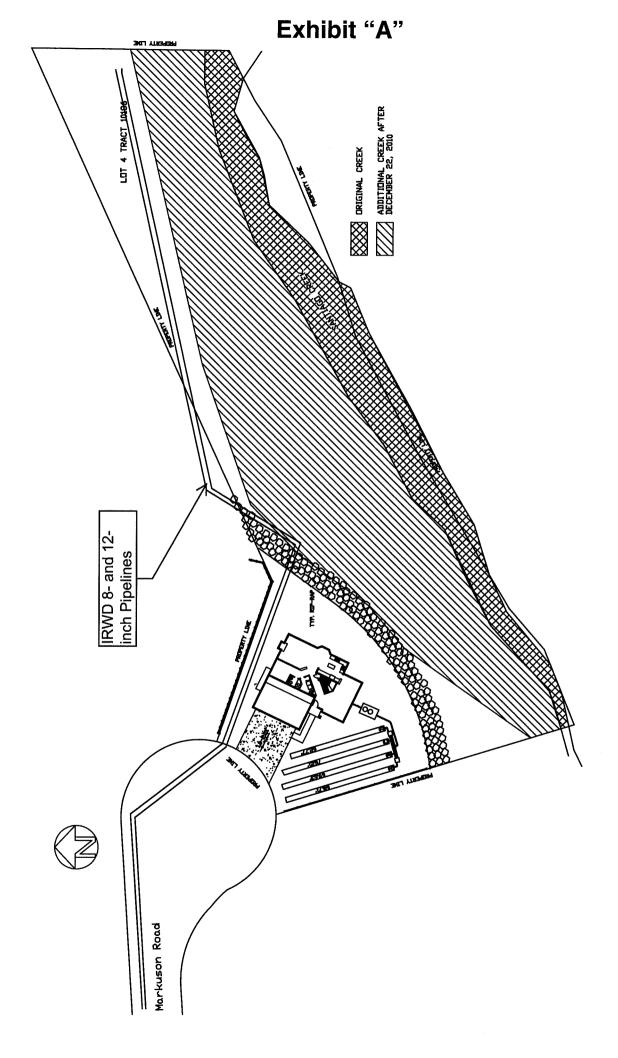

#### 17. MODJESKA CANYON STORM DAMAGE REPAIR GRANT OF EASEMENT AND COMPROMISE AND RELEASE AGREEMENT

Recommendation: That the Board authorize the addition of project 11585 in the amount of \$90,200 to the Fiscal Year 2010-11 Capital Budget; approve an Expenditure Authorization for project 11585 in the amount of \$90,200; and authorize the General Manager to execute a Grant of Easement and Compromise and Release Agreement with Mr. Mark Andrews, the property owner of 28612 Markuson Road, Modjeska, California.