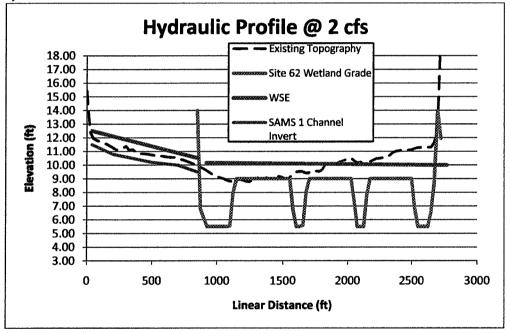

e 62 to SAMS 1 as well as drainage from SAMS 1 back into Site 62.



# **Hydraulic Profile**

A preliminary hydraulic profile for the entire facility has been calculated from the pipe outlet on SAMS 1 through the Site 62 effluent structure for both low flow (two cfs) and storm event (8 cfs) conditions. The preliminary design has been developed to create an adequate gradient in the SAMS 1 channel to convey both 2 cfs and 8 cfs flows at a desired depth, ensure an appropriate drop across the Site 62 perimeter berm to convey flows into the treatment wetland, and adequate freeboard in Site 62 to accommodate friction losses through emergent vegetation.

Hydraulic profiles for both base flow and storm flow conditions are included as Figures ES-6 and ES-7.

FIGURE ES-6 Hydraulic Profile at 2 cfs





#### FIGURE ES-7

## **Utilities**

A utility search was performed for the project. Dig Alert was contacted to identify 12 agencies that could potentially maintain utilities within the vicinity of the project. Each of these agencies was contacted and three of them have buried utilities in Campus Drive that will be crossed by the infrastructure pipeline required for this project, AT&T, Southern California Gas Co. and IRWD. None of these utilities are anticipated to restrict the wetland development. It is recommended that potholing be conducted during final design to confirm utility depths at all key crossings.

# **Planning Level Cost Estimate**

Construction cost estimates commensurate with the preliminary design for the habitat creation/constructed treatment wetland system are summari