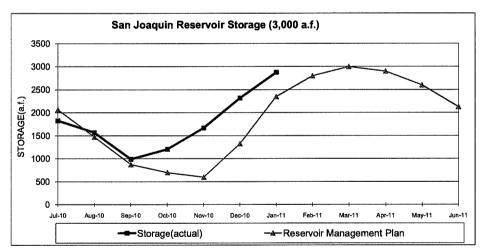

|              |             |               |
| DATS production:  |              | or the month |                |             |              |             |               |
| FYTD:             | 4,532.6 AF   |              |                |             |              |             |               |
| FYID:             | 4,332.0 AF   |              |                |             |              |             |               |

#### **RESERVOIR DATA FY 10-11**



Storage will be under 200 AF by October 1 as required by Regional Board permit. Sand Canyon is currently overflowing.



Rattlesnake storage was decreased due to the absence of rainfall events during the month of January.

#### **RESERVOIR DATA FY 10-11**



Irvine Lake is currently spilling due to December rainfall.



All Lake Forest reclaimed demand is being supplied from the East Irvine Zone B system. San Joaquin's drawdown was less than planned due to early rainfall in October.

February 28, 2011

Prepared by: W. Stewart S. Malloy

Submitted by: K. Burton

Approved by: Paul Jone

#### CONSENT CALENDAR

#### MICHELSON WATER RECYCLING PLANT PHASE 2 EXPANSION AND FLOOD PROTECTION IMPROVEMENTS – CONTRACT CHANGE ORDER NO. 33

#### **SUMMARY:**

The Michelson Water Recycling Plant (MWRP) Phase 2 Expansion and Flood Protection Improvements are currently being constructed by J. R. Filanc Construction Co. Staff recommends that the Board approve Contract Change Order (CCO) No. 33, in the amount of \$282,841, to J. R. Filanc Construction Co. for MWRP Phase 2 Expansion and Flood Protection Improvements, Projec