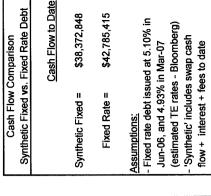

As of January 31, 2011, the total notional amount of the interest rate swap portfolio was \$130 million of fixed payer swaps. Cash flow in January from all swaps was a negative \$615,260 and a negative \$4,316,174 fiscal year to date. The mark-to-market value of all swaps was approximately \$100.7 million at month-end.