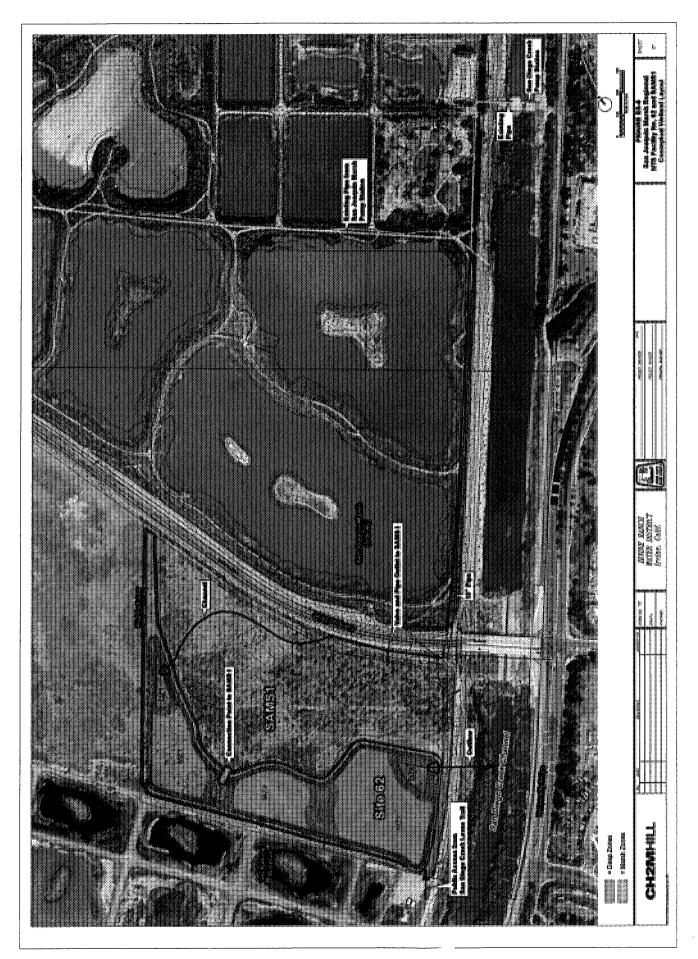

e berm completely encircling its perimeter. A pipe extending through this berm will convey effluent from the channel on SAMS 1 into the initial deep zone of the Site 62 treatment wetland. From here, flow will proceed south through the treatment wetland towards the terminal deep zone at the southeast corner. A water control structure with an adjustable weir will direct flows into a pipe that extends through the perimeter berm and the San Diego Creek levee to discharge into San Diego Creek. A valved pipe will be installed in the perimeter berm separating Site 62 from SAMS 1 at the second deep zone (DZ2). This location corresponds to the lowest point on SAMS 1 and will accomplish both backwards flooding of storm flows from Site 62 to SAMS 1 as well as drainage from SAMS 1 back into Site 62.



# **Hydraulic Profile**

A preliminary hydraulic profile for the entire facility has been calculated from the pipe outlet on SAMS 1 through the Site 62 effluent structure for both low flow (two cfs) and storm event (8 cfs) conditions. The preliminary design has been developed to create an adequate gradient in the SAMS 1 channel to convey both 2 cfs and 8 cfs flows at a desired depth, ensure an appropriate drop across the Site 62 perimeter berm to convey flows into the treatment wetland, and adequate freeboard in Site 62 to accommodate friction losses through emergent vegetation.

Hydraulic profiles for both base flow and storm flow conditions are included as Figures ES-6 and ES-7.

FIGURE ES-6 Hydraulic Profile at 2 cfs





#### FIGURE ES-7

## **Utilities**

A utility search was perfor