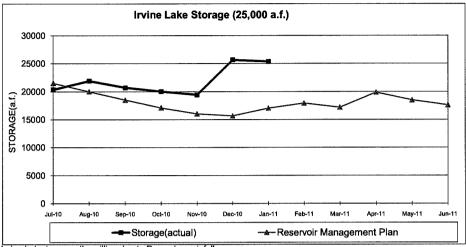

:             | 10,665.7 AF  |              |                |             |              |             |               |
| DATS production:  |              | or the month |                |             |              |             |               |
| FYTD:             | 4,532.6 AF   |              |                |             |              |             |               |
| FYID:             | 4,332.0 AF   |              |                |             |              |             |               |

#### **RESERVOIR DATA FY 10-11**



Storage will be under 200 AF by October 1 as required by Regional Board permit. Sand Canyon is currently overflowing.



Rattlesnake storage was decreased due to the absence of rainfall events during the month of January.

#### **RESERVOIR DATA FY 10-11**



Irvine Lake is currently spilling due to December rainfall.



All Lake Forest reclaimed demand is being supplied from the East Irvine Zone B system. San Joaquin's drawdown was less than planned due to early rainfall in October.

February 28, 2011

Prepared by: W. Stewart S. Malloy

Submitted by: K. Burton

Approved by: Paul Jone

#### CONSENT CALENDAR

#### MICHELSON WATER RECYCLING PLANT PHASE 2 EXPANSION AND FLOOD PROTECTION IMPROVEMENTS – CONTRACT CHANGE ORDER NO. 33

#### **SUMMARY:**

The Michelson Water Recycling Plant (MWRP) Phase 2 Expansion and Flood Protection Improvements are currently being constructed by J. R. Filanc Construction Co. Staff recommends that the Board approve Contract Change Order (CCO) No. 33, in the amount of \$282,841, to J. R. Filanc Construction Co. for M