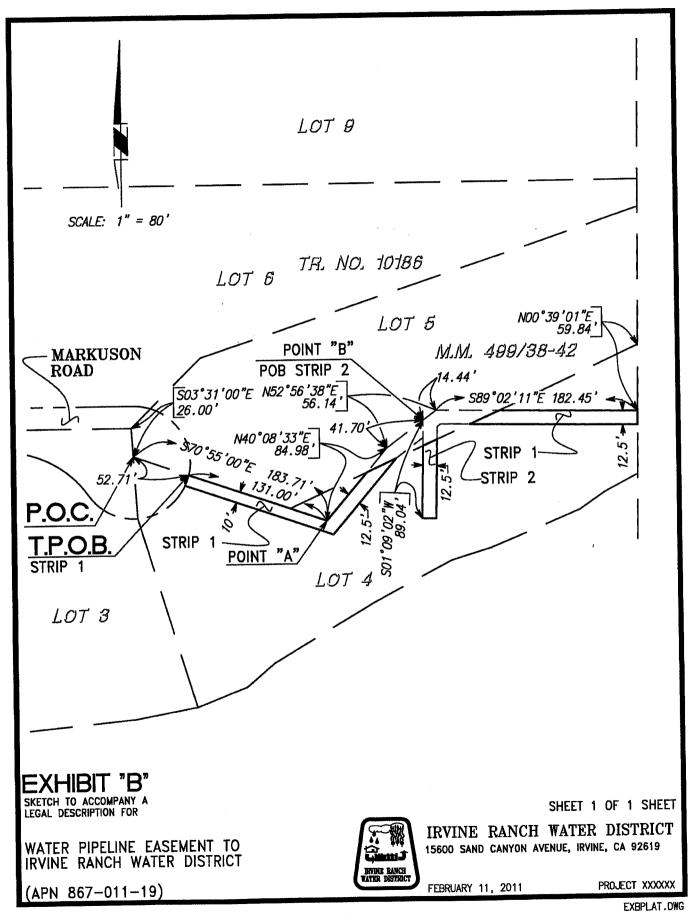

#### 17. MODJESKA CANYON STORM DAMAGE REPAIR GRANT OF EASEMENT AND COMPROMISE AND RELEASE AGREEMENT

Recommendation: That the Board authorize the addition of project 11585 in the amount of \$90,200 to the Fiscal Year 2010-11 Capital Budget; approve an Expenditure Authorization for project 11585 in the amount of \$90,200; and authorize the General Manager to execute a Grant of Easement and Compromise and Release Agreement with Mr. Mark Andrews, the property owner of 28612 Markuson Road, Modjeska, California.