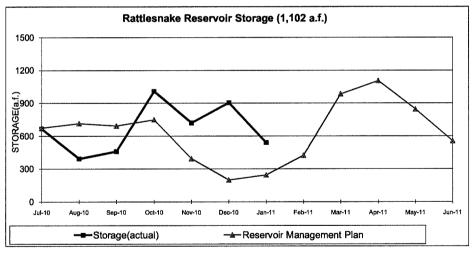

|
| Clear production: | 1,971.5 AF f | or the month |                |             |              |             |               |
| FYTD:             | 10,665.7 AF  |              |                |             |              |             |               |
| DATS production:  |              | or the month |                |             |              |             |               |
| FYTD:             | 4,532.6 AF   |              |                |             |              |             |               |
| FYID:             | 4,332.0 AF   |              |                |             |              |             |               |

#### **RESERVOIR DATA FY 10-11**



Storage will be under 200 AF by October 1 as required by Regional Board permit. Sand Canyon is currently overflowing.



Rattlesnake storage was decreased due to the absence of rainfall events during the month of January.

#### **RESERVOIR DATA FY 10-11**



Irvine Lake is currently spilling due to December rainfall.



All Lake Forest reclaimed demand is being supplied from the East Irvine Zone B system. San Joaquin's drawdown was less than planned due to early rainfall in October.

February 28, 2011

Prepared by: W. Stewart S. Malloy

Submitted by: K. Burton

Approved by: Paul Jone

#### CONSENT CALENDAR

#### MICHELSON WATER RECYCLING PLANT PHASE 2 EXPANSION AND FLOOD PROTECTION IMPROVEMENTS – CONTRACT CHANGE ORDER NO. 33

#### **SUMMARY:**

The Michelson Water Recycling Plant (MWRP) Phase 2 Expansion and Flood Protection Improvements are currently being constructed by J. R. Filanc Construction Co. Staf