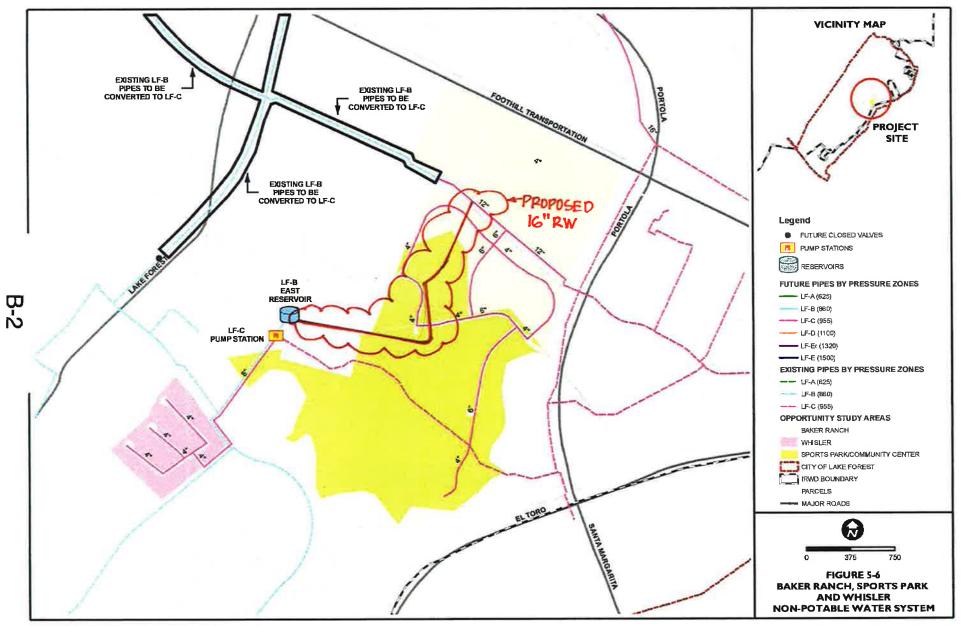

| CON | SENT CALENDAR - Continued                                                                                                                                            | Resolution No. 2012-42                                                                                                      | <b>Items 4-11</b> |
|-----|----------------------------------------------------------------------------------------------------------------------------------------------------------------------|-----------------------------------------------------------------------------------------------------------------------------|-------------------|
| 11. | CITY OF LAKE FOREST SPORTS P.<br>ADJUSTMENTS AND EXPENDITU                                                                                                           | ARK CAPITAL FACILITIES BUDGET<br>RE AUTHORIZATIONS                                                                          | <u>ר</u>          |
|     | in the amount of \$354,200 to the FY 20<br>reduction to the FY 2012-13 capital bu<br>amount of \$614,700, from \$1,186,200<br>Authorization for project 11663 (4033) | to \$571,500; approve an Expenditure<br>in the amount of \$354,200; and approve<br>n for project 30352 (1732) in the amount | t e               |
|     |                                                                                                                                                                      |                                                                                                                             |                   |