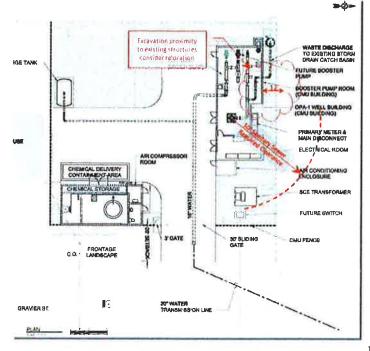

to the domestic water distribution system, disinfection will be required to meet CDPH requirements. Disinfection chemical storage will be housed in a separate building onsite.

As mentioned above the URS design team performed a detailed review of the project supporting documentation provided by IRWD, and conducted a field review of the site to gain a full understanding of the project requirements, identify project constraints, develop proposed project enhancements and establish a level of effort required to complete the project successfully. As part of our project development efforts, the URS design team has prepared the following discussion of major design elements associated with the project.



2



URS performed a constructability

for Orange Park Acres Well No. 1 Wellhead Facilities



## 1.1.2 Site Plan Validation and Development



Figure 1 - Proposed Site Plan (ref: Basis of Design Report)

ensure the adjacent buildings are outside the excavation influence line and therefore reducing the potential risk of damages. It is anticipated that during both the BOD validation task and final design, URS will review alternative site and building layouts to identify the most feasible alternative, which addresses existing site constraints and required equipment arrangement.

Based on the requirements of the California Department of Public Health (CDPH) all water wells are required to have a minimum distance of 50 feet to the nearest sanitary sewer service - not excluding sewer laterals. **Based on the site development plan presented in the Basis of Design Report, it appears the