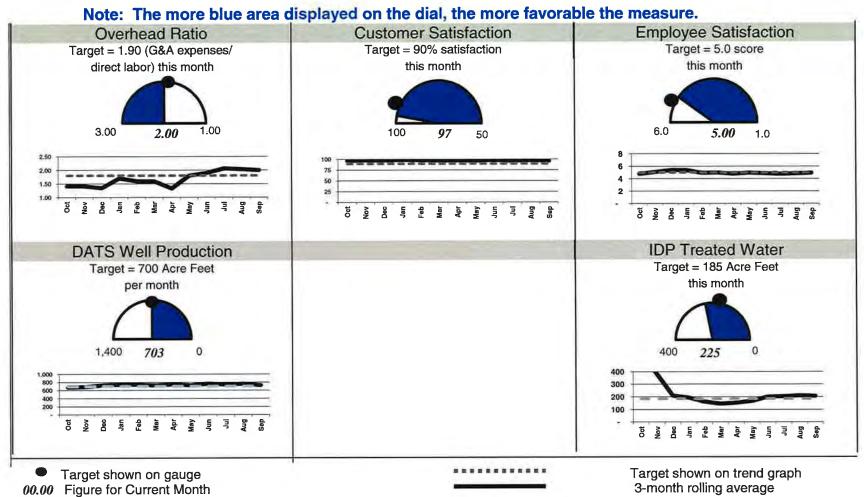

# **Overhead Ratio**

#### MONTHLY STATUS REPORT.

Metric Owner: Jessica Craig

Accountant

#### Definition of Measure:

Overhead Ratio is a measure of general and administrative (G&A) overhead expenses compared to direct labor expenses.

#### Method:

Ratio of total G&A expenses to total direct labor (including regular and overtime wages).

#### Data Collection

G&A expenses are summarized from the general ledger and include all costs incurred that are not directly accounted to mission-critical work (charged to g/l #792). Direct labor expenses are the hourly staff charges accounted to mission-critical work (generally charged to expense codes #110 and #120). Benefits are considered G&A, not direct labor expenses.

#### Current Issues

1. Information not available at time of reporting.

| <u>Month</u>   | <u>Value</u>  | <u>Goal</u> | From: | October 2011   | <u>*************************************</u> |
|----------------|---------------|-------------|-------|----------------|----------------------------------------------|
| October 2011   | 1.24          |             | Thru: | September 2012 |                                              |
| November 2011  | 1.00          |             | Goal: | 1.80           |                                              |
| December 2011  | 1.81          |             |       |                |                                              |
| January 2012   | 2.28          |             |       |                |                                              |
| February 2012  | .70           |             |       |                |                                              |
| March 2012     | 1.80          |             |       |                |                                              |
| April 2012     | 1.50          |             |       |                |                                              |
| May 2012       | 2.10          |             |       |                |                                              |
| June 2012      | 2.10          |             |       |                |                                              |
| July 2012      | 2.00          |             |       |                |                                              |
| August 2012    | Not available |             |       |                |                                              |
| September 2012 | Not available |             |       |                |                                              |

# Customer Satisfaction

# MONTHLY STATUS REPORT

Metric Owner: Gina Jackson

Customer Service Manager

#### Definition of Measure:

Customer Satisfaction is measured by IRWD's Customer Satisfaction Index. The index is measured by sending surveys to a statistically-significant, random selection of customers that have called IRWD for some type of service. Services range from answering questions about water conservation or billing to repairing a sewer blockage in the street. The surveys allow the customer to rate IRWD's response to their request in eight categories. Each category is rated from 1 to 5, with 1 indicating the highest level of satisfaction. A total score of 100 indicates the highest level of satisfaction in all eight categories. The scores of all responses in the subject month are a weighted average for the monthly index figure.

#### Method:

#### Data Collection

Surveys are mailed at the end of each work week for the customer requests completed that week. The monthly index reflects the surveys received within the subject month.

#### Current Issues

 Total Overall Satisfaction: 97% Satisfaction: 94% Timely: 93% Phone: 100% Field Contact: 100%

|                | *            |             |       |                |
|----------------|--------------|-------------|-------|----------------|
| <u>Month</u>   | <u>Value</u> | <u>Goal</u> | From: | October 2011   |
| October 2011   | 95.00        |             | Thru: | September 2012 |
| November 2011  | 100.00       |             | Goal: | 90.00          |
| December 2011  | 98.00        |             |       |                |
| January 2012   | 98.00        |             |       |                |
| February 2012  | 98.00        |             |       |                |
| March 2012     | 95.00        |             |       |                |
| April 2012     | 99.00        |             |       |                |
| May 2012       | 96.00        |             |       |                |
| June 2012      | 100.00       |             |       |                |
| July 2012      | 93.00        |             |       |                |
| August 2012    | 99.00        |             |       |                |
| September 2012 | 97.00        |             |       |                |

# Employee Satisfaction

# MONTHLY STATUS REPORT

Metric Owner: Gretchen Maswadeh

Human Resources Manager

#### Definition of Measure:

Level of employee satisfaction with employment at IRWD.

#### Method:

Average of all scores on surveys for performance evaluations presented this month

#### Data Collection

A survey is sent to each employee receiving a performance evaluation this month. The survey simply asks the employee to rate his/her overall employment satisfaction on a scale of 1 to 6 (1 being very dissatisfied and 6 being very satisfied). The ratings are compiled and averaged by Human Resources.

#### Current Issues

1. 8 surveys were returned of 24 surveys sent (33%). 6 of 8 respondents (75%) rated satisfaction as 5 or 6 on a scale of 1 to 6. In the 12 month period ending September 2012, 102 surveys have been returned of 296 surveys sent (34%). 80 of 102 respondents (78%) rated satisfaction as 5 or 6 on a scale of 1 to 6. 12 month average rating is 5.13%

| <u>Month</u><br>October 2011 | <u>Value</u><br>5.36 | <u>Goal</u> | From:<br>Thru: | October 2011<br>September 2012 |
|------------------------------|----------------------|-------------|----------------|--------------------------------|
| November 2011                | 5.91                 |             | Goal:          |                                |
| December 2011                | . 4.86               |             |                |                                |
| January 2012                 | 5.40                 |             |                |                                |
| February 2012                | 4.60                 |             |                |                                |
| March 2012                   | 5.00                 |             |                |                                |
| April 2012                   | 4.77                 |             |                |                                |
| May 2012                     | 5.13                 |             |                |                                |
| June 2012                    | 4.67                 |             |                |                                |
| July 2012                    | 4.50                 |             |                |                                |
| August 2012                  | 5.33                 |             |                |                                |
| September 2012               | 5.00                 |             |                |                                |

# **DATS Well Production**

# MONTHLY STATUS REPORT

Metric Owner: Tom Roberts

**Operations Manager** 

#### Definition of Measure:

Number of acre-feet of water produced by Dyer Road wells C-8 and C-9 to supply water to the Deep Aquifier Treatment System (DATS).

#### Method:

Summation of production from wells C-8 and C-9.

Data Collection

Data collected from meters at wells.

### Current Issues

| MONTHLY DATA   |              |             |       |                |  |
|----------------|--------------|-------------|-------|----------------|--|
| <u>Month</u>   | <u>Value</u> | <u>Goal</u> | From: | October 2011   |  |
| October 2011   | 698.00       | 700.00      | Thru: | September 2012 |  |
| November 2011  | 759.00       | 700.00      | Goal: | 700.00         |  |
| December 2011  | 731.00       | 700.00      |       |                |  |
| January 2012   | 736.00       | 700.00      |       |                |  |
| February 2012  | 756.00       | 700.00      |       |                |  |
| March 2012     | 689.00       | 700.00      |       |                |  |
| April 2012     | 805.00       | 700.00      |       |                |  |
| May 2012       | 685.00       | 700.00      |       |                |  |
| June 2012      | 802.00       | 700.00      |       |                |  |
| July 2012      | 733.00       | 700.00      |       |                |  |
| August 2012    | 745.00       | 700.00      |       |                |  |
| September 2012 | 703.00       | 700.00      |       |                |  |

# **IDP** Treated Water

#### Definition of Measure:

Number of acre-feet of treated water produced by the Irvine Desalter Project (IDP).

#### Method:

Difference between final effuent volume and discharge to storm drain volume.

#### Data Collection

Data collected from final effluent and discharge to storm drain meters.

#### Current Issues

| MONTHLY DATA   |              |             |                   |             |  |
|----------------|--------------|-------------|-------------------|-------------|--|
| <u>Month</u>   | <u>Value</u> | <u>Goal</u> | From: Octo        | ober 2011   |  |
| October 2011   | 206.00       | 185.00      | Thru: Sept        | tember 2012 |  |
| November 2011  | 235.00       | 185.00      | <b>Goal:</b> 185. | .00         |  |
| December 2011  | 186.00       | 185.00      |                   |             |  |
| January 2012   | 162.00       | 185.00      |                   |             |  |
| February 2012  | 138.00       | 185.00      |                   |             |  |
| March 2012     | 136.00       | 185.00      |                   |             |  |
| April 2012     | 187.00       | 185.00      |                   |             |  |
| May 2012       | 178.00       | 185.00      |                   |             |  |
| June 2012      | 235.00       | 185.00      |                   |             |  |
| July 2012      | 200.00       | 185.00      |                   |             |  |
| August 2012    | 196.00       | 185.00      |                   |             |  |
| September 2012 | 225.00       | 185.00      |                   |             |  |
|                |              |             |                   |             |  |