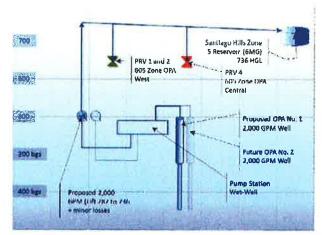

ng equipment to meet the anticipated minimum production of the well pump. If a single booster pump is not able to meet the maximum and minimum water well

production rates, then two booster pumps may be required rather than a single pump.

The Zone 5 Transmission Main connects the proposed OPA Well No.1 to the Santiago Hills Zone 5 reservoir and also serves as the backbone facility for the domestic water distribution system. In general, the pump and wellhead facilities will be utilized to fill the Zone 5 Reservoir during the non-peak hours taking advantage of the lower power rates. In addition, the pumping facilities can also be used to maintain system pressure during times of high demand or when the reservoir is offline for maintenance. As such, a full hydraulic analysis of the both the



Figure 2 - System Flow Schematic

transmission main and distribution system is warranted. **To facilitate review and validation of the overall hydraulic system, URS has teamed with both Stantec Consulting and Northwest Hydraulic Consultants** for evaluation of the distribution hydraulics and surge analysis. Collectively the URS project team will evaluate the overall hydraulics information for the selection of the booster pumps to ensure the facilities will meet the operational parameters of the project area. As part of the conversion to the 738 pressure zone, it is suggested that a hydrant flow test be performed to better





for Change Park Acres Well No. 1 Wellhead Fanishes

calibrate the distribution model and therefore provide better input modeling data for pump selection. As part t