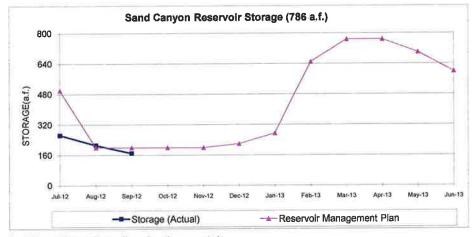

## **EXHIBIT "C"**

#### **RESERVOIR DATA FY 12-13**

Sand Canyon Reservoir run-off was less than expected.

Rattlesnake storage is on track.

Exhibit "C"