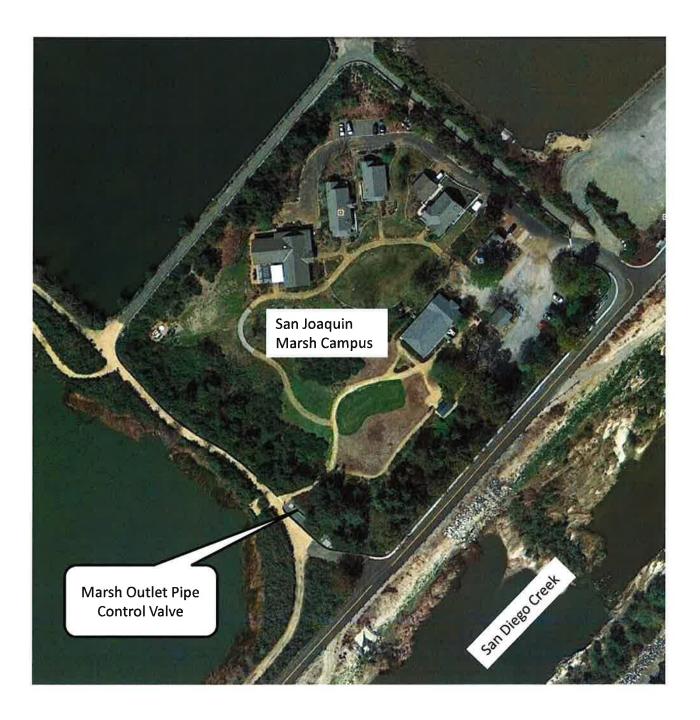

# 12. SAN JOAQUIN MARSH OUTLET PIPE VALVE REPLACEMENT BUDGET REDUCTION, EXPENDITURE AUTHORIZATION AND CONSTRUCTION AWARD

Recommendation: That the Board approve a budget reduction in the amount of \$1,067,000 for project 10835 (1853); approve an Expenditure Authorization in the amount of \$374,000 for project 10835 (1853); and authorize the General Manager to execute a contract with GCI Construction, Inc. in the amount of \$134,200 for the San Joaquin Marsh Outlet Pipe Valve Replacement project.