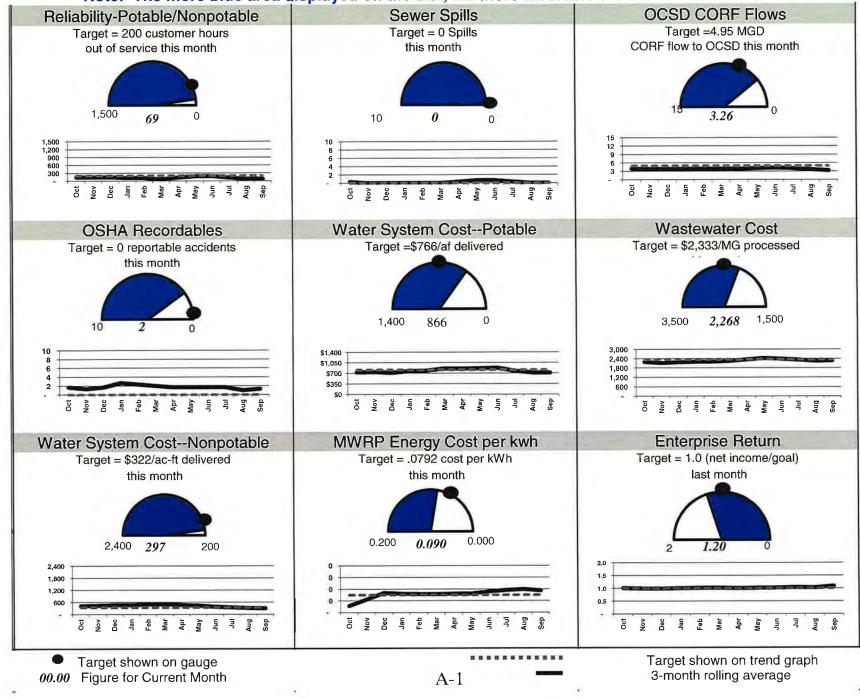

# Note: The more blue area displayed on the dial, the more favorable the measure.

# Reliability-Potable/Nonpotable

#### MONTHLY STATUS REPORT

Metric Owner: Water Ops

# Definition of Measure:

The relative magnitude of system outages due to failures or scheduled maintenance for Potable and Non Potable Water.

#### Method:

Summation of the time any part of the system was out of service times the number of customers affected by the given outage during the month.

#### Data Collection

Data was derived from the CSR database for customer based reports of "no water" and from the work order database for scheduled maintenance requiring the shut down of water service during repairs.

#### Current Issues

| MONTHLY DATA   |                   |             |       |                |   |
|----------------|-------------------|-------------|-------|----------------|---|
| <u>Month</u>   | <u>Value</u>      | <u>Goal</u> | From: | October 2011   |   |
| October 2011   | 130.00            |             | Thru: | September 2012 |   |
| November 2011  | 114.50            |             | Goal: | 200.00         |   |
| December 2011  | 197.10            |             |       |                |   |
| January 2012   | 35.42             |             |       |                |   |
| February 2012  | 98.10             |             |       |                |   |
| March 2012     | 65.10             |             |       |                |   |
| April 2012     | 231.20            |             |       |                |   |
| May 2012       | 252.60            |             |       |                |   |
| June 2012      | 66.30             |             |       |                |   |
| July 2012      | 62.80             |             |       |                | , |
| August 2012    | <del>9</del> 6.30 |             |       |                |   |
| September 2012 | 68.70             |             |       |                |   |
|                |                   |             |       |                |   |

# Sewer Spills

### MONTHLY STATUS REPORT.

Metric Owner: Gregory Springman

Collection System Manager

#### Definition of Measure:

Number of sewer overflows of any quantity, regardless of cause, in IRWD's sanitary sewer collection system. This does not include spills from private sewers within IRWD's service area. IRWD has no control over private spills and is not responsible for them. However, it should be noted that IRWD will assist the County Health Care Agency in responding to and cleaning up private spills in the interest of the community.

#### Method:

Total number of IRWD sewer spills

#### Data Collection

Data is obtained from the California State Water Boards CIWQS data base for reporting SSO's.

#### Current Issues

- April, 2012-Newport Coast Marriott, blockage occurred in a sewer easement due to root intrusion. 50 gals SSO with 50 gals of wastewater released into the environment. All wastewater spilled soaked into the grass covered easement.
- 2. May, 2012 MWRP North interceptor trunk sewer main break caused by pile driving activities during MWRP expansion. The break occurred on the 48" VCP trunk sewer main. 9,425 gals SSO with 9,425 gals of wastewater contained and recovered.

| MONTHLY DATA   |              |             |       |                |
|----------------|--------------|-------------|-------|----------------|
| Month          | <u>Value</u> | <u>Goal</u> | From: | October 2011   |
| October 2011   | . 0          |             | Thru: | September 2012 |
| November 2011  | 0            |             | Goal: | 0              |
| December 2011  | 0            |             |       |                |
| January 2012   | 0            |             |       |                |
| February 2012  | 0            |             |       |                |
| March 2012     | 0            |             |       |                |
| April 2012     | 1.00         |             |       | ,              |
| May 2012       | . 1.00       |             |       |                |
| June 2012      | 0            |             |       |                |
| July 2012      | 0            |             |       |                |
| August 2012    | 0            |             |       |                |
| September 2012 | 0            |             |       |                |

# **OCSD CORF Flows**

#### MONTHLY STATUS REPORT

Metric Owner: Wayne Posey

Director of Wastewater Operations

#### **Definition of Measure:**

Estimated CORF flow for current FY. CORF flow ownership as of the end of FY 2009/2010 was 8.62 MGD.

#### Method:

IRWD's CORF flow is derived by using the actual Main Street Flume Meter flow and subtracting the MWRP biosolid discharge flow and all non Revenue Area 14 (IRWD) flows tributary to the Main Street Flume meter/MWRP and adding in the San Joaquin Hills Planned Community flow and flow discharges from the Gas Recovery System (Formerly Laidlaw) for the FY four calendar months with the highest flow totals multiplied by three, averaging the result thereof with the same result of the same calculation for the preceding two fiscal years and adding in the current IBC transfer flow.

Note: All of the Newport Coast flows with the exception of the San Joaquin Hills Planned Community and Gas Recovery System flow are excluded from IRWD's CORF flow calculation. The OCSD's 1988 Downcoast Area Agreement only requires for IRWD to provide local wastewater collection service and requires OCSD to provide wastewater regional collection, transmission, treatment and disposal for that area.

#### Data Collection

The OCSD's Monthly Gallonage Flow Summary Report provides the actual flows used in calculating IRWD's CORF flow. This includes the Main Street Flume Meter actual monthly flow. All non Revenue Area 14 (IRWD) flows that are tributary to the Main Street Flume Meter is adjusted every year based on the results of OCSD's Flow Verification Study. The San Joaquin Hills Planned Community flow is adjusted every year based on the results of IRWD's Flow Verification Study. The Gas Recovery System flow is the actual monthly meter flow. The IBC transfer flow is adjusted every five years based on the results of OCSD's Flow Verification Study.

#### Current Issues

| MONTHLY DATA   |        |             |       |                |
|----------------|--------|-------------|-------|----------------|
| <u>Month</u>   | Value  | <u>Goal</u> | From: | October 2011   |
| October 2011   | 3.83   |             | Thru: | September 2012 |
| November 2011  | 3.83   |             | Goal: | 4.95           |
| December 2011  | 3.84   |             |       |                |
| January 2012   | 3.84   |             |       |                |
| February 2012  | . 3.84 |             |       |                |
| March 2012     | . 3.84 |             |       | ·              |
| April 2012     | 3.95   |             |       |                |
| May 2012       | 4.25   |             |       |                |
| June 2012      | 4.53   |             |       |                |
| July 2012      | 3.33   |             |       |                |
| August 2012    | 3.27   |             |       |                |
| September 2012 | 3.26   |             |       |                |

# **OSHA Recordables**

# MONTHLY STATUS REPORT

Metric Owner: Ken Erwin

District Safety& Security Manager

#### Definition of Measure:

OSHA Recordables are a monthly measure of injuries and illnesses that occurred and must be entered on the OSHA 300 (Log of Work Related Injuries and Illnesses), in conformance with OSHA requirements. This measure is standardized not only in the water/wastewater industry, but throughout industries nationwide.

#### Method:

OSHA Recordables = Number of OSHA Recordable cases occurring during the subject month.

#### Data Collection

All injuries/illnesses and near-misses are reported to the District Safety & Security Manager immediately when they occur. All are investigated and cases meeting the recordable definition are logged. This measure simply reports the number of accidents whose occurrence date is within the calendar month.

#### Current Issues

- 1. Water Maint Tech II incurred lower back strain from lifting pipe fitting
- 2. Engineering Tech II; pain to R arm- joint tendonitis forarm and wrist

| <u>Month</u><br>October 2011<br>November 2011<br>December 2011<br>January 2012<br>February 2012<br>March 2012<br>April 2012 | <u>Value</u><br>0<br>3.00<br>2.00<br>3.00<br>2.00<br>1.00<br>2.00 | <u>Goal</u> | From:<br>Thru:<br>Goal: | September 2012 |  |
|-----------------------------------------------------------------------------------------------------------------------------|-------------------------------------------------------------------|-------------|-------------------------|----------------|--|
| May 2012                                                                                                                    | 2.00                                                              |             |                         |                |  |
| June 2012                                                                                                                   | 1.00                                                              |             |                         |                |  |
| July 2012                                                                                                                   | 2.00                                                              |             |                         |                |  |
| August 2012<br>September 2012                                                                                               | 0<br>2.00                                                         |             |                         |                |  |

# MWRP Energy Cost per kWh

#### MONTHLY STATUS REPORT

Metric Owner: Wayne Posey

Director of Wastewater Operations

Definition of Measure:

Actual MWRP Cost per kWh used at MWRP with new generating facility.

### Method:

MWRP cost per kWh is calculated by the monthly total energy purchased from imported SCE electricity, purchased natural gas for the generators from Coral Energy, and SCG natural gas transportation charge divided by the total monthly kWh generated and imported from SCE. We then add in actual maintenance costs, including g/a.

#### Data Collection

Data collected from actual monthly SCE, Coral Energy and SCG Invoices. Total kWh is collected from the two generator kWh meters and SCE main electric meter.

#### Current Issues

| MONTHLY DATA   |              |             |       |                |   |
|----------------|--------------|-------------|-------|----------------|---|
| <u>Month</u>   | <u>Value</u> | <u>Goal</u> | From: | October 2011   |   |
| October 2011   | .09          |             | Thru: | September 2012 |   |
| November 2011  | .08          |             | Goal: | .08            |   |
| December 2011  | .08          |             |       |                |   |
| January 2012   | .08          |             |       |                |   |
| February 2012  | .08          |             |       |                |   |
| March 2012     | .08          |             |       |                |   |
| April 2012     | .08          |             |       |                |   |
| May 2012       | .08          |             |       |                |   |
| June 2012      | .11          |             |       |                |   |
| July 2012      | .10          |             |       |                | , |
| August 2012    | .09          |             |       |                |   |
| September 2012 | .09          |             |       |                |   |

# Wastewater Cost

# MONTHLY STATUS REPORT

Metric Owner: Wayne Posey

Director of Wastewater Operations

#### Definition of Measure:

Total cost of collection and treatment (primary, secondary, and solids disposal) of wastewater, on a unit basis (\$/million gallons) for this month.

#### Method:

(MWRP cost of collections(G/L #530) + MWRP cost of treatment(G/L #551,552,565) + OCSD cost(G/L #535,555) + SMWD cost(G/L #531,556) ) divided by the total sewage flows emanating from OCSD District #14 (Includes MWRP flow + OCSD flow + SMWD flow)

#### Data Collection

Data used for this measure are collected from the general ledger and from Orange County Sanitation District (OCSD) and Santa Margarita Water District (SMWD) staff. Costs and flows from OCSD District #7 are not included in the calculation.

#### Current Issues

| donthly data   |          |             |       |                |
|----------------|----------|-------------|-------|----------------|
| Month          | Value    | <u>Goal</u> | From: | October 2011   |
| October 2011   | 2,126.00 | 2,190.00    | Thru: | September 2012 |
| November 2011  | 2,186.00 | 2,196.00    | Goal: | 2,347.00       |
| December 2011  | 2,196.00 | 2,232.00    |       |                |
| January 2012   | 2,202.00 | 2,273.00    |       |                |
| February 2012  | 2,218.65 | 2,313.00    |       |                |
| March 2012     | 2,331.06 | 2,363.00    |       |                |
| April 2012     | 2,467.50 | 2,401.00    |       |                |
| May 2012       | 2,506.00 | 2,463.00    |       |                |
| June 2012      | 2,194.00 | 2,491.00    |       |                |
| July 2012      | 2,297.00 | 2,435.00    |       |                |
| August 2012    | 2,250.00 | 2,346.00    |       |                |
| September 2012 | 2,268.00 | 2,333.00    |       |                |
|                |          |             |       |                |

# Water System Cost--Potable

#### MONTHLY STATUS REPORT

Metric Owner: Denise To-Nguyen

Accountant

#### Definition of Measure:

Total cost of potable water delivered to IRWD's customers this month, on a unit basis (\$/acre-foot). These monthly costs can vary greatly due to variation in water sales and power cost billing cycles. Thus, monthly expenses do not match up with their corresponding water sales.

#### Method:

Sum of all potable water costs accrued this month divided by the quantity of potable water sold this month.

#### Data Collection

Potable water costs collected from current month general ledger. This cost includes labor, power, distribution, and other costs. The quantity of water sold is collected from the Water Usage Variance Report, which summarizes metered water sales. Wide fluctuations in this measure may occur due to the billing delays for such expenses as electrical power (ie, bills are not paid in the same month as the water is sold).

#### Current Issues

 The budget anticipated more water being pumped and less being imported. In September 1,233 acre feet of additional imported water was purchased and pumped water fell below budget by 1,169. Water Operations staff manages maximizing pumped water on an annual basis and this will correct by fiscal year end.

| MONTHLY DATA   |        |             |                                       |
|----------------|--------|-------------|---------------------------------------|
| <u>Month</u>   | Value  | <u>Goal</u> | From: October 2011                    |
| October 2011   | 699.00 | 866.00      | Thru: September 2012                  |
| November 2011  | 795.17 | 858.00      | <i>Goal:</i> 812.00                   |
| December 2011  | 657.43 | 828.00      |                                       |
| January 2012   | 859.01 | 836.00      |                                       |
| February 2012  | 843.39 | 834.00      |                                       |
| March 2012     | 858.00 | 832.00      |                                       |
| April 2012     | 846.00 | 828.00      |                                       |
| May 2012       | 887.00 | 826.00      | · · · · · · · · · · · · · · · · · · · |
| June 2012      | 893.00 | 824.00      |                                       |
| July 2012      | 536.00 | 776.00      |                                       |
| August 2012    | 726.00 | 812.00      |                                       |
| September 2012 | 866.00 | 766.00      |                                       |
|                |        |             |                                       |

# Water System Cost--Nonpotable

#### Definition of Measure:

Total cost of nonpotable water delivered to IRWD's customer this month, on a unit basis (\$/acre-foot). These monthly costs can vary greatly due to variation in water sales and power cost billing cycles. Thus, monthly expenses do not match up with their corresponding water sales.

#### Method:

Sum of all nonpotable water costs accrued this month divided by the quantity of nonpotable water sold this month.

#### Data Collection

Nonpotable water costs collected from current month general ledger. This cost includes labor, power, distribution, and other costs related to tertiary treatment and reclaimed water distribution. The quantity of water sold is collected from the Water Usage Variance Report, which summarizes metered water sales. Wide fluctuations in this measure may occur due to the billing delays for such expenses as electrical power (ie, bills are not paid in the same month as the water is sold).

#### Current Issues

| MONTHLY DATA   |              |             |       |                |
|----------------|--------------|-------------|-------|----------------|
| <u>Month</u>   | <u>Value</u> | <u>Goal</u> | From: | October 2011   |
| October 2011   | 490.00       | 451.00      | Thru: | September 2012 |
| November 2011  | 404.40       | 468.00      | Goal: | 339.00         |
| December 2011  | 517.82       | 485.00      |       |                |
| January 2012   | 463.75       | 473.00      |       |                |
| February 2012  | 500.14       | 486.00      |       |                |
| March 2012     | 536.00       | 493.00      |       |                |
| April 2012     | 370.00       | 482.00      |       |                |
| May 2012       | 410.00       | 479.00      |       |                |
| June 2012      | 346.00       | 472.00      |       | <i>,</i>       |
| July 2012      | 279.00       | 319.00      |       |                |
| August 2012    | 314.00       | 339.00      |       |                |
| September 2012 | 297.00       | 321.00      |       |                |
|                |              |             |       |                |

# Enterprise Return

# MONTHLY STATUS REPORT

Metric Owner: Finance

Debt and Investment Analyst

#### Definition of Measure:

This is a monthly measure of performance by IRWD's various enterprise activities, including residential and commercial real estate, Strawberry Farms Golf Course, and wireless communications leases.

#### Method:

Enterprise Return = Actual Net Income/Budgeted Net Income x 100

#### Data Collection

The various enterprise activities generate revenues and expenses at different frequencies through the year. Except for the real estate projects, the enterprise projects are primarily revenue generating activities with relatively little associated expenses. The measure reflects a comparison between the actual and budgeted net income of the various projects on a monthly basis.

#### Current Issues

1. The September measure is above budget due to higher than budgeted income at the Strawberry Farms Golf Course, Sycamore Canyon, and 230 Commerce.

| <u>Month</u>   | <u>Value</u> | <u>Goal</u> | From: | October 2011   |
|----------------|--------------|-------------|-------|----------------|
| October 2011   | 1.03         |             | Thru: | September 2012 |
| November 2011  | .95          |             | Goal: | 1.00           |
| December 2011  | .99          |             |       |                |
| January 2012   | 1.07         |             |       |                |
| February 2012  | 1.00         |             |       |                |
| March 2012     | 1.00         |             |       |                |
| April 2012     | 1.02         |             |       |                |
| May 2012       | 1.03         |             |       |                |
| June 2012      | 1.03         |             |       |                |
| July 2012      | 1.07         |             |       |                |
| August 2012    | 1.00         |             |       |                |
| September 2012 | 1.20         |             |       |                |