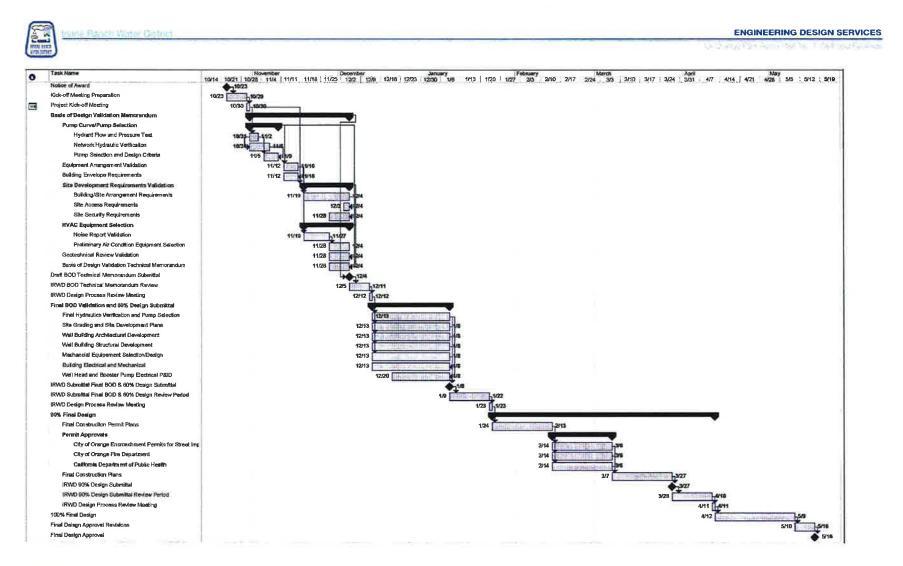

| 70                                       | 107                             | - 24                            | -                            |                | 264                              | 42   | 2,368 | ADDA. TO            | 808,410                                    | 647,279                                            | 176.070                                     | \$10.678                                       | -64,000                                                                                                         | 58,118                           | - Semilar |

Notes & Assumptions. 1) We sesure that bur (4) potholes by SAF-R-DIG will be required. 2) Direct Costs / Meanhair include costs auch as missings to meaning bits, course term, and document reproduction costs.





30

# IRVINE RANCH WATER DISTRIC Exhibit "C"

## Expenditure Authorization

Project Name:OPA / REGIONAL GROUNDWATER PROJECTEPMS Project No:11405EA No:4Oracle Project No:1250Project Manager:MORI, RICHARDProject Engineer:MOEDER, JACOBRequest Date:October 3, 2012

### Summary of Direct Cost Authorizations

| Previously Approved EA Requests:     | \$2,715,800 |
|--------------------------------------|-------------|
| This Request:                        | \$399,000   |
| Total EA Requests:                   | \$3,114,800 |
| Previously Approved Budget:          | \$7,355,300 |
| Budget Adjustment Requested this EA: | \$0         |
| Updated Budget:                      | \$7,355,300 |
| Budget Remaining After This EA       | \$4,240,500 |

|        | mprovene     | at misting (m) milocatio