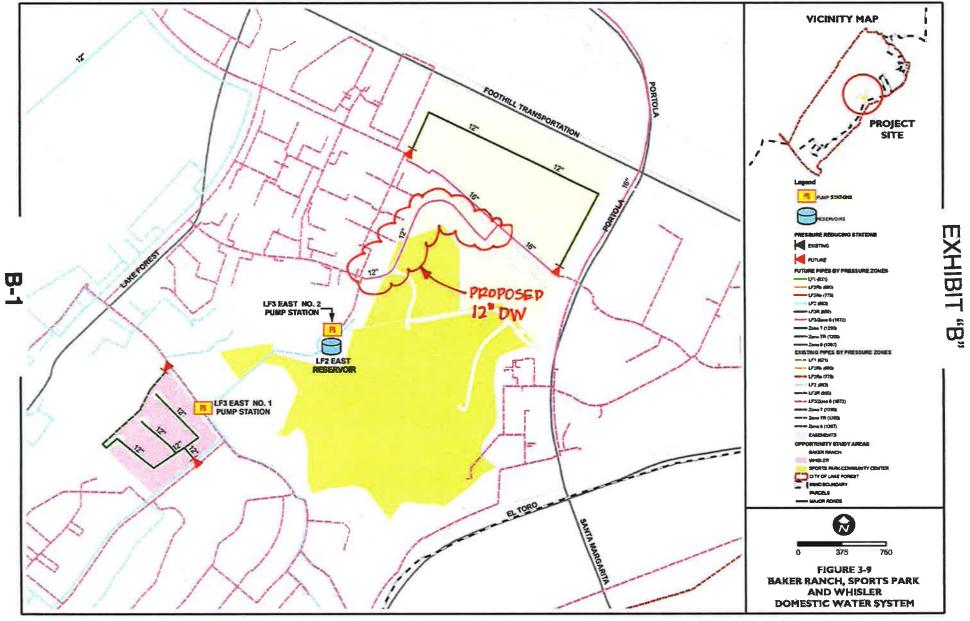

| CON | SENT CALENDAR - Continued                                                                                                                                            | Resolution No. 2012-42                                                                                                      | <b>Items 4-11</b> |
|-----|----------------------------------------------------------------------------------------------------------------------------------------------------------------------|-----------------------------------------------------------------------------------------------------------------------------|-------------------|
| 11. | CITY OF LAKE FOREST SPORTS P.<br>ADJUSTMENTS AND EXPENDITU                                                                                                           | ARK CAPITAL FACILITIES BUDGET<br>RE AUTHORIZATIONS                                                                          | <u>ר</u>          |
|     | in the amount of \$354,200 to the FY 20<br>reduction to the FY 2012-13 capital bu<br>amount of \$614,700, from \$1,186,200<br>Authorization for project 11663 (4033) | to \$571,500; approve an Expenditure<br>in the amount of \$354,200; and approve<br>n for project 30352 (1732) in the amount | t e               |
|     |                                                                                                                                                                      |                                                                                                                             |                   |