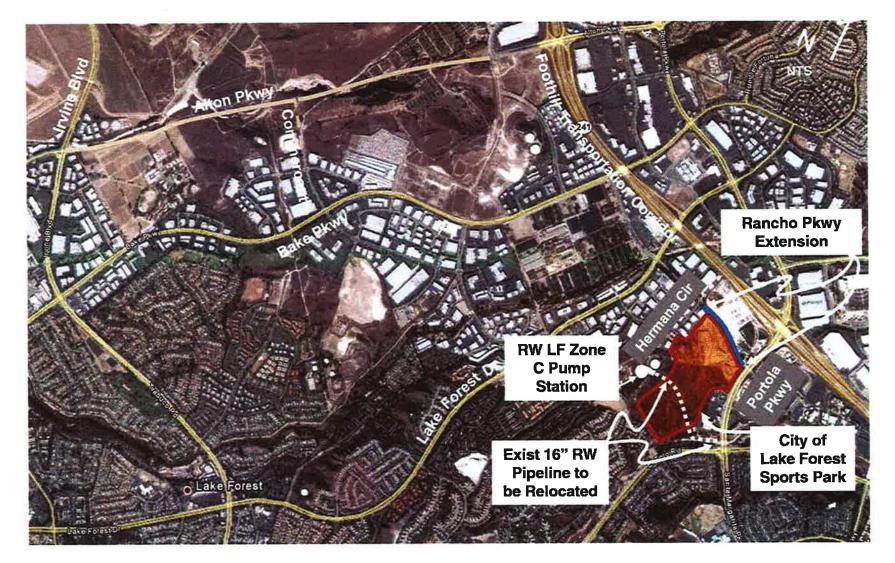

| CON | SENT CALENDAR - Continued                                                                                                                                            | Resolution No. 2012-42                                                                                                      | <b>Items 4-11</b> |
|-----|----------------------------------------------------------------------------------------------------------------------------------------------------------------------|-----------------------------------------------------------------------------------------------------------------------------|-------------------|
| 11. | CITY OF LAKE FOREST SPORTS P.<br>ADJUSTMENTS AND EXPENDITU                                                                                                           | ARK CAPITAL FACILITIES BUDGET<br>RE AUTHORIZATIONS                                                                          | <u>ר</u>          |
|     | in the amount of \$354,200 to the FY 20<br>reduction to the FY 2012-13 capital bu<br>amount of \$614,700, from \$1,186,200<br>Authorization for project 11663 (4033) | to \$571,500; approve an Expenditure<br>in the amount of \$354,200; and approve<br>n for project 30352 (1732) in the amount | t e               |
|     |                                                                                                                                                                      |                                                                                                                             |                   |