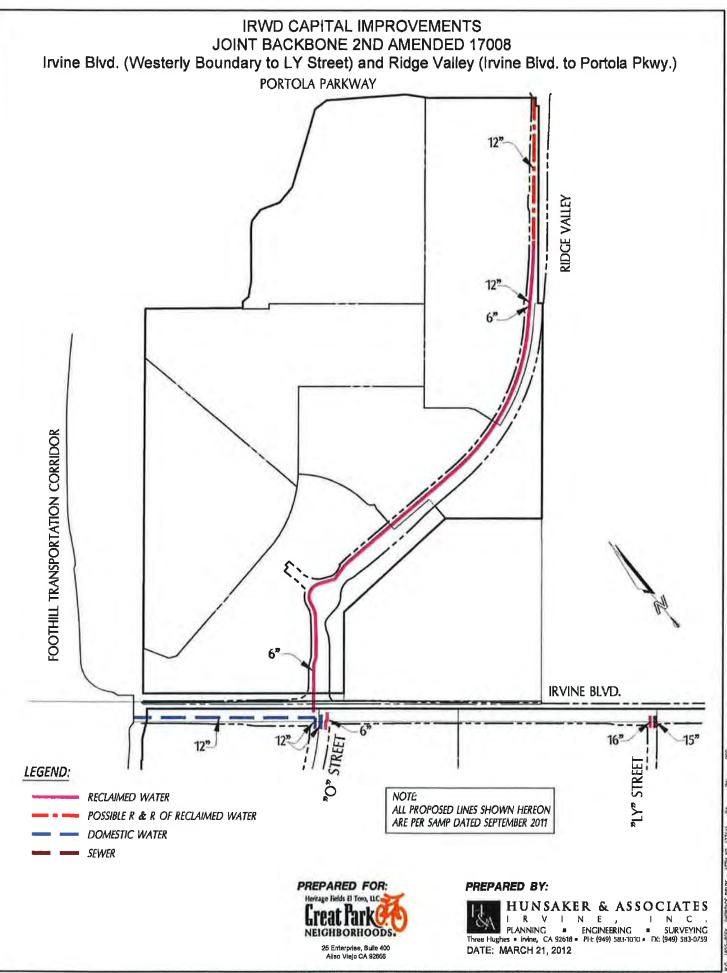

### 4. MINUTES OF REGULAR BOARD MEETING

Recommendation: That the minutes of the October 8, 2012 Regular Board Meeting be approved as presented.

| CON | SENT CALENDAR - Continued                                                                                                                                                                                                                                                                                                                                                                                                       | Resolution No. 2012-42                                                                                                                                                                                                                                                            | Items 4-11 |
|-----|---------------------------------------------------------------------------------------------------------------------------------------------------------------------------------------------------------------------------------------------------------------------------------------------------------------------------------------------------------------------------------------------------------------------------------|-----------------------------------------------------------------------------------------------------------------------------------------------------------------------------------------------------------------------------------------------------------------------------------|------------|
| 5.  | RATIFY/APPROVE BOARD OF DIRECT<br>MEETINGS AND EVENTS                                                                                                                                                                                                                                                                                                                                                                           | ORS' ATTENDANCE AT                                                                                                                                                                                                                                                                |            |
|     | Recommendation: That the Board ratify/app<br>Steven LaMar, Mary Aileen Matheis, Peer S                                                                                                                                                                                                                                                                                                                                          | -                                                                                                                                                                                                                                                                                 |            |
| 6.  | DISTRICT STRATEGIC MEASURES DA                                                                                                                                                                                                                                                                                                                                                                                                  | SHBOARD                                                                                                                                                                                                                                                                           |            |
|     | Recommendation: That the Board receive a Dashboard and Information items.                                                                                                                                                                                                                                                                                                                                                       | nd file the Strategic Measures                                                                                                                                                                                                                                                    |            |
| 7.  | SEPTEMBER 2012 FINANCIAL REPORT                                                                                                                                                                                                                                                                                                                                                                                                 | <u>'S</u>                                                                                                                                                                                                                                                                         |            |
|     | Recommendation: That the Board receive a<br>Summary Report and the Monthly Interest R<br>2012; approve the September 2012 Summar<br>amount of \$1,337,985.14, and approve the S<br>disbursement summary of Warrants Nos. 33<br>Compensation distributions, wire transfers, p<br>voided checks in the total amount of \$11,380                                                                                                   | tate Swap Summary for September<br>y of Payroll ACH payments in the total<br>eptember 2012 accounts payable<br>2972 through 333640, Workers'<br>payroll withholding distributions and                                                                                             |            |
| 8.  | UPDATES TO EXPENDITURE AUTHOR                                                                                                                                                                                                                                                                                                                                                                                                   | IZATIONS SOURCE OF FUNDS                                                                                                                                                                                                                                                          |            |
|     | Recommendation: That the Board approve<br>for projects 20910 (1149), 20957 (1221), 21<br>Regional allocations with enhancement to the                                                                                                                                                                                                                                                                                           | 004 (1265), and 11485 (1646) from                                                                                                                                                                                                                                                 |            |
| 9.  | MICHELSON WATER RECYCLING PLA<br>EXPENDITURE AUTHORIZATION                                                                                                                                                                                                                                                                                                                                                                      | NT PROTECTIVE COATINGS                                                                                                                                                                                                                                                            |            |
|     | Recommendation: That the Board approve a amount of \$350,000 for the MWRP Protecti                                                                                                                                                                                                                                                                                                                                              | *                                                                                                                                                                                                                                                                                 |            |
| 10. | <u>HERITAGE FIELDS DISTRICT 8 IRVINE</u><br>VALLEY CAPITAL FACILITIES                                                                                                                                                                                                                                                                                                                                                           | BOULEVARD AND RIDGE                                                                                                                                                                                                                                                               |            |
|     | Recommendation: That the Board authorize<br>21664 (4095), 31664 (4096), and 30386 (40<br>in the amounts of \$453,200, \$171,600, \$276<br>approve Expenditure Authorizations for proj<br>31664 (4096), and 30386 (4097) in the amou<br>and \$431,200, respectively; and authorize th<br>supplemental reimbursement agreement with<br>design and construction of the IRWD facility<br>projects 11664 (4094), 21664 (4095), 31664 | 97) to the FY 2012-13 capital budget<br>(100, and \$431,200, respectively;<br>jects 11664 (4094), 21664 (4095),<br>unts of \$453,200, \$171,600, \$276,100,<br>e General Manager to execute a<br>h Heritage Fields El Toro LLC for the<br>ies within Planning Area 51 District 8, |            |