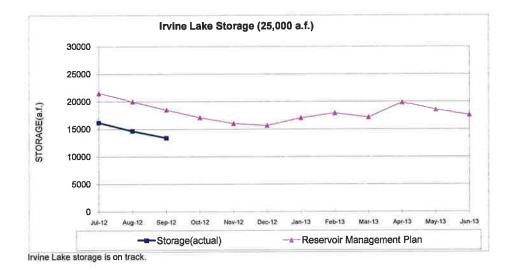

#### **RESERVOIR DATA FY 12-13**

Sand Canyon Reservoir run-off was less than expected.

Rattlesnake storage is on track.

Exhibit "C"