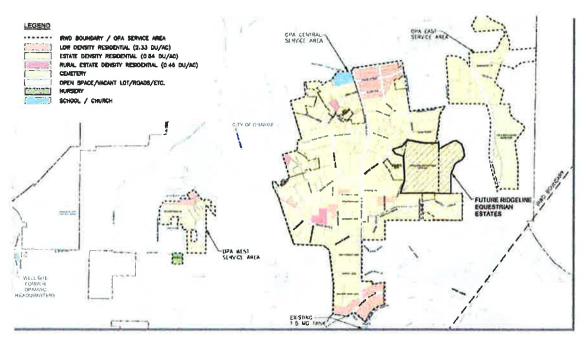

nce the consolidation of the Orange Park Acres Mutual Water Company in June

2008. The service area consists of approximately 646 acres generally bounded by Santiago Canyon Road and Villa Park Drive to the north and east, Cannon Street and Rancho Santiago Boulevard to the east and Chapman Avenue to the south. IRWD planning efforts include recommendations and system upgrades to incorporate the Orange Park Acres service area into the IRWD's Zone 5 system. To provide high-quality water service in an efficient and cost-effective manner, In an environmentally sensitive way... increased reliability and resource conservation... to provide, conserve, and protect water resources for our customers and to enhance the environment.

Excerpt of Mission, Vision, and Values – Irvine Ranch Water District



Figure 1 - Orange Park Acres Service Area (ref OPA SAMP - IRWD)

IRWD commissioned a Basis of Design Report and the OPA SAMP, which presents water supply requirements, design concepts, equipment arrangements, building requirements, site development requirements, and operational strategies for the proposed water well and pumping facilities. The





for Orange Park Acres Well No. 1 Wellhead Facilities

URS design team has thoroughly reviewed the Basis of Design Report, SAMP and other supporting documentation and has a full understanding of the requirements and constraints of the project site and associated improvements.

The OPA Service Area's domestic water supply is provided through both groundwater and imported water supply through the East Orange County Water District. Historically, t