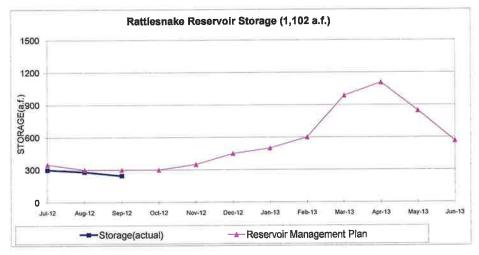

## **EXHIBIT "C"**

#### **RESERVOIR DATA FY 12-13**

Sand Canyon Reservoir run-off was less than expected.

Rattlesnake storage is on track.

Exhibit "C"