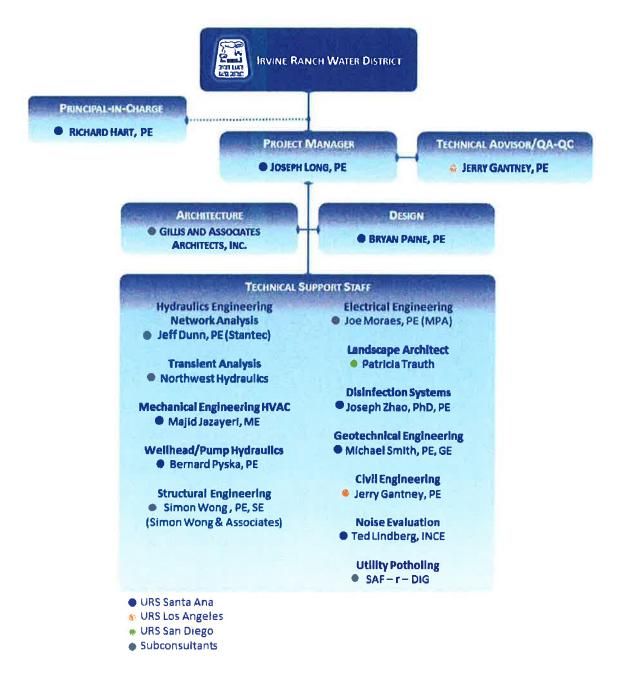

ision is committed to a highly automated and creative environment, which allows us to continually improve our structural design process. Our success in providing superior client service and high quality design for all types of structures has earned us a reputation of excellence in our industry. Specializing in full-service structural engineering for a variety of public and private, new and renovation projects, we believe that the successful solution to each project evolves from a thoughtful and creative analysis of the architectural concept, user needs, and budget.

## 2.3 ORGANIZATION CHART

As required by the RFP, below we have provided our organization chart showing the reporting relationships and home office of our team members.





for Grange Park Askes Webfuel 1 Webbeah Papilities





## Estimated Cost Breakdown of Base Fees (Including Subconsultanta) Irvine Ranch Water District Orange Park Acres Well No. 1 Wellhead Facilities Project September 18, 2012

| Task<br>No. | Teals Description                                                          | Project<br>Mexinger<br>\$185 | Principal<br>Engineer-<br>QAVDC<br>\$170 | Machanical<br>Engineer<br>\$129 | Landacape<br>Architect<br>\$150 | Project<br>Engineer<br>\$120 | Staff Engineer | Benkor CAD<br>Technicien<br>\$75 |      |       | TOTAL LABOR         | Electrical<br>Babconsultant<br>Manue/Phare | Aschilecturel<br>Subconsultant<br>Gille+Pantchapan | Structural<br>Balacencoultant<br>Siman Wang | Hydrault:<br>Analysis<br>Startes<br>Consilieng | Patients<br>Endpowersternet<br>SAF-R-CHO <sup>1</sup>