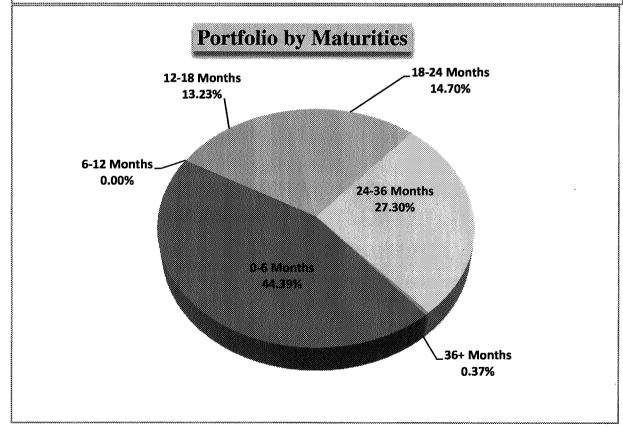

#### **SUMMARY:**

The following is submitted for the Board's information and approval:

- A. The Investment Summary Report for July 2014. This Investment Summary Report is in conformity with the 2014 Investment Policy and provides sufficient liquidity to meet estimated expenditures during the next six months, as outlined in Exhibit "A".
- B. The Monthly Interest Rate Swap Summary as of July 31, 2014, as outlined in Exhibit "B".
- C. The Summary of Payroll ACH payments in the total amount of \$1,487,194, as outlined in Exhibit "C".
- D. The July 31, 2014 Disbursement Summary of warrants 350335 through 351009, wire transfers, Workers' Compensation distributions, payroll withholding distributions, and voided checks in the total amount of \$30,005,464, as outlined in Exhibit "D".
- E. The Disclosure Report of Reimbursements to Board Members and Staff for July 2014, detailing payments or reimbursements for individual charges of \$100.00 or more per transaction, as outlined in Exhibit "E".

#### **FISCAL IMPACTS:**

As of July 31, 2014, the book value of the investment portfolio was \$302,312,622, with a 0.43% rate of return and a market value of \$302,161,519. Based on the District's June 30, 2014 quarterly real estate investment rate of return of 12.25%, the District's weighted average return for the fixed income and real estate investments was 2.67%.