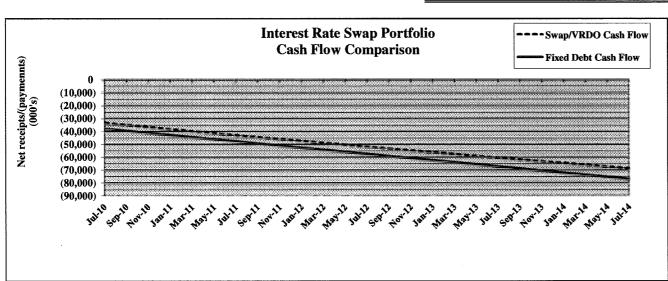

As of July 31, 2014, the total notional amount of the interest rate swap portfolio was \$130 million of fixed payer swaps. Cash accrual in July from all swaps was negative \$648,781.

Payroll ACH payments totaled \$1,487,194, and wire transfers, all other ACH payments, and checks issued for debt service, accounts payable, payroll, and water purchases for July totaled \$30,005,464.