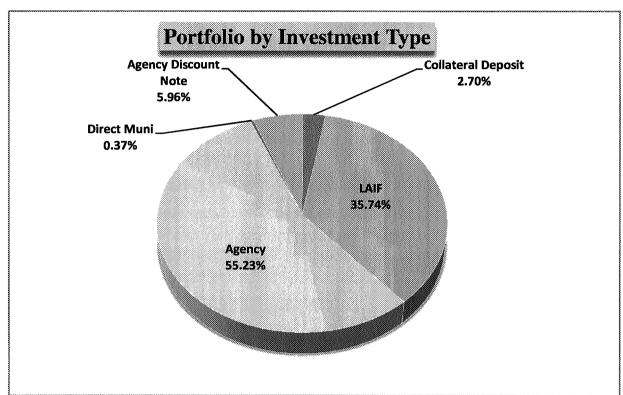

#### **SUMMARY:**

The following is submitted for the Board's information and approval:

- A. The Investment Summary Report for July 2014. This Investment Summary Report is in conformity with the 2014 Investment Policy and provides sufficient liquidity to meet estimated expenditures during the next six months, as outlined in Exhibit "A".
- B. The Monthly Interest Rate Swap Summary as of July 31, 2014, as outlined in Exhibit "B".
- C. The Summary of Payroll ACH payments in the total amount of \$1,487,194, as outlined in Exhibit "C".
- D. The July 31, 2014 Disbursement Summary of warrants 350335 through 351009, wire transfers, Workers' Compensation distributions, payroll withholding distributions, and voided checks in the total amount of \$30,005,464, as outlined in Exhibit "D".
- E. The Disclosure Report of Reimbursements to Board Members and Staff for July 2014, detailing payments or reimbursements for individual charges of \$100.00 or more per transaction, as outlined in Exhibit "E".

#### **FISCAL IMPACTS:**

As of July 31, 2014, the book value of the investment portfolio was \$302,312,622, with a 0.43% rate of return and a market value of \$302,161,519. Based on the District's June 30, 2014 quarterly real estate investment rate of return of 12.25%, the District's weighted average return for the fixed income and real estate investments was 2.67%.