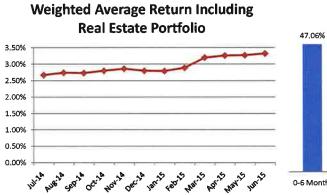

## FISCAL IMPACTS:

As of June 30, 2015, the book value of the investment portfolio was \$267,983,326, with a 0.57% rate of return and a market value of \$268,038,254. Based on the District's June 30, 2015 quarterly real estate investment rate of return of 13.31%, the District's weighted average return for the fixed income and real estate investments was 3.32%.