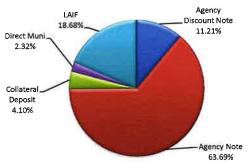

## **Investment Summary**

| Туре                 | PAR         | Book Value  | Market Value |
|----------------------|-------------|-------------|--------------|
| Agency Note          | 170,500,000 | 170,782,479 | 170,815,225  |
| LAIF                 | 50,000,000  | 50,000,000  | 50,019,186   |
| Agency Discount Note | 30,000,000  | 29,979,701  | 29,982,696   |
| Collateral Deposit   | 11,005,282  | 11,005,282  | 11,005,282   |
| Direct Muni          | 6,215,864   | 6,215,864   | 6,215,864    |
| Grand Total          | 267,721,146 | 267,983,326 | 268,038,254  |

#### **Top Issuers**

| Issuer                              | PAR        | % Portfolio |
|-------------------------------------|------------|-------------|
| Fed Home Loan Mortgage Corp         | 74,500,000 | 27.83%      |
| Fed Home Loan Bank                  | 66,000,000 | 24.65%      |
| State of California Treasury - LAIF | 50,000,000 | 18.68%      |
| Fed Farm Credit Bank                | 30,000,000 | 11,20%      |
| Fed Natl Mortgage Assoc             | 25,000,000 | 9.34%       |
| Citi-Group Collateral               | 8,795,282  | 3.28%       |
| ETWD                                | 6,215,864  | 2.32%       |
| Fed Ag Mortgage Corp                | 5,000,000  | 1.87%       |
| Merrill Lynch Collateral            | 2,210,000  | 0.82%       |