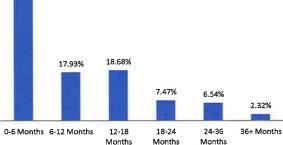

rsements

Exhibit "E" - Disclosure of Reimbursements to Board Members and Staff

## Exhibit "A" Irvine Ranch Water District Investment Portfolio Summary June 2015



## **Portfolio Distribution**



## **Investment Summary**

| Туре                 | PAR         | Book Value  | Market Value |
|----------------------|-------------|-------------|--------------|
| Agency Note          | 170,500,000 | 170,782,479 | 170,815,225  |
| LAIF                 | 50,000,000  | 50,000,000  | 50,019,186   |
| Agency Discount Note | 30,000,000  | 29,979,701  | 29,982,696   |
| Collateral Deposit   | 11,005,282  | 11,005,282  | 11,005,282   |
| Direct Muni          | 6,215,864   | 6,215,864   | 6,215,864    |
| Grand Total          | 267,721,146 | 267,983,326 | 268,038,254  |





# Maturity Distribution



#### **Top Issuers**

| Issuer                              | PAR        | % Portfolio |
|-------------------------------------|------------|-------------|
| Fed Home Loan Mortgage Corp         | 74,500,000 | 27.83%      |
| Fed Home Loan Bank                  | 66,000,000 | 24.65%      |
| State of California Treasury - LAIF | 50,000,000 | 18.68%      |
| Fed Farm Credit Bank                | 30,000,000 | 11,20%      |
| Fed Natl Mortgage Assoc             | 25,000,000 | 9.34%       |
| Citi-Group Collateral               | 8,795,282  | 3.28%       |
| ETWD                                | 6,215,864  | 2.32%       |
| Fed Ag Mortgage Corp                | 5,000,000  | 1.87%       |
| Merrill Lynch Collateral            | 2,210,000  | 0.82%       |

## IRVINE RANCH WATER DISTRICT INVESTM