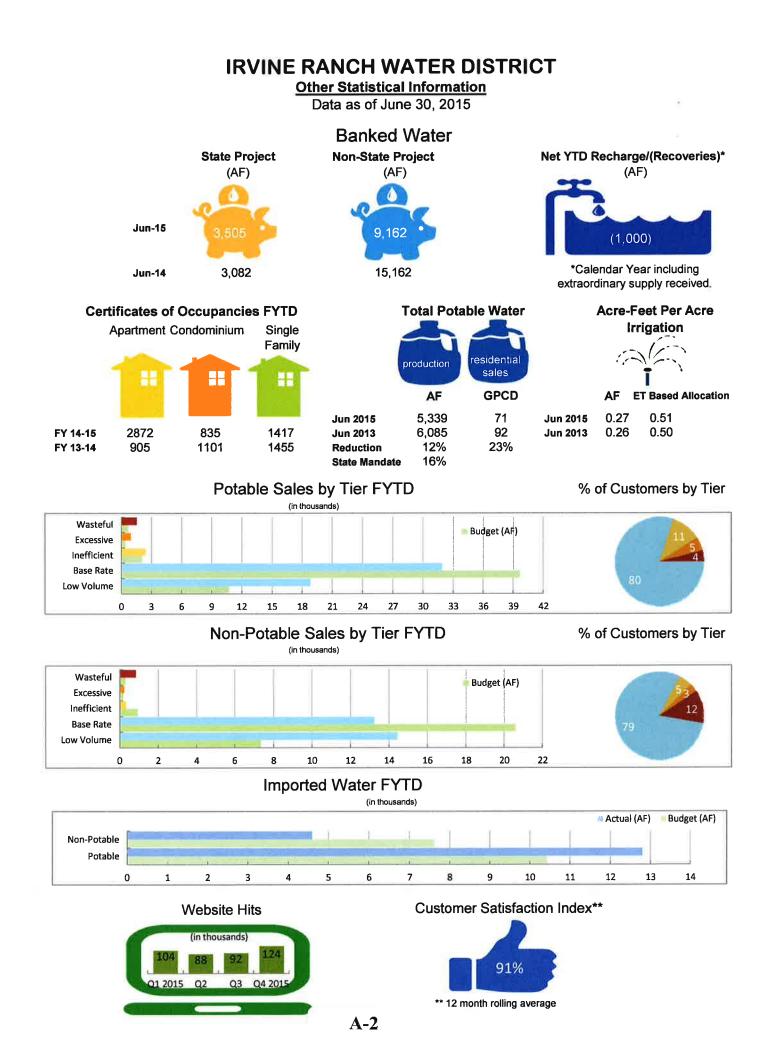

and designed to provide a "snapshot" view of the measures that would be of interest to the Board.

#### FISCAL IMPACTS:

Not applicable.

#### **ENVIRONMENTAL COMPLIANCE:**

Not applicable.

#### **RECOMMENDATION:**

#### THAT THE BOARD RECEIVE AND FILE THE REPORT.

#### LIST OF EXHIBITS:

Exhibit "A" – June 2015 Strategic Measures

## EXHIBIT 'A IRVINE RANCH WATER DISTRICT Operational Performance Measures

Data as of June 30, 2015



# Non-Potable Reservoir Storage













# Cost Per MG At MWRP FYTD



#### Regulatory Compliance Incidents

| AQMD         | 0    | 0  | 0  | 0    |
|--------------|------|----|----|------|
| Plants       | 0    | 0  | 0  | 0    |
| Sewer Spills | 0    | 0  | 1  | 1    |
|              | Q1   | Q2 | Q3 | Q4   |
|              | 2015 |    |    | 2015 |



July 27, 2015 Prepared by: Christopher Smithson Submitted by: Cheryl Clary Approved by: Paul Cook

### ACTION CALENDAR

### SETTING CONNECTION FEES AND PROPERTY TAXES FOR FISCAL YEAR 2015-16

### SUMMARY:

Staff recommends changes to the existing connection fees and tax rates based on updated data within the Districts improvement districts (ID). The long term capital funding plan, completed in November 2013, established connection fees and formed new IDs for funding capital requirements and setting tax rates. They were last updated in July 2014. The District's financial model has been updated in July 2015 to include the following factors:

- Adjustments to the capital improvement program;
- Additional unit approvals (awaiting updates); and
- Updated assessed valuations.

The proposed con