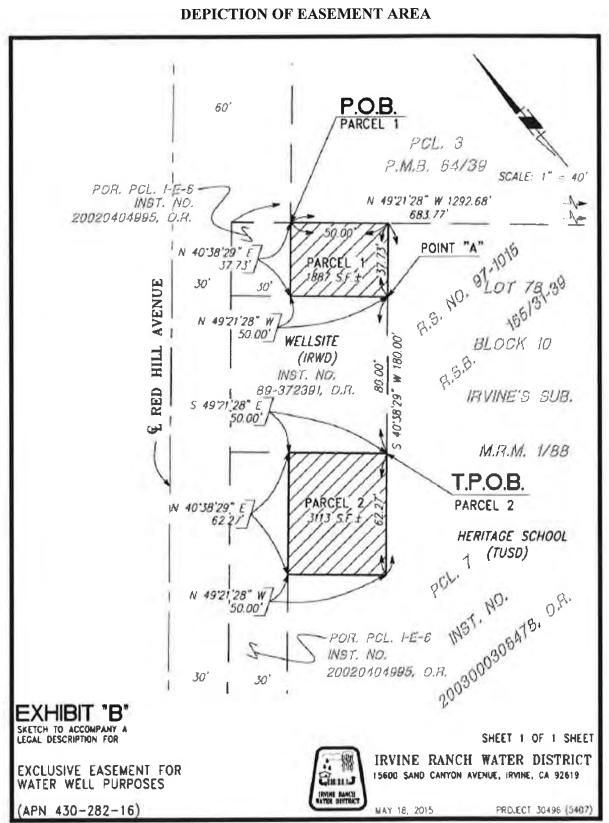

## 12. EASEMENT AGREEMENT WITH TUSTIN UNIFIED SCHOOL DISTRICT FOR TUSTIN LEGACY WELL SITE

Recommendation: That the Board authorize a budget increase in the amount of \$143,000, from \$269,500 to \$412,500, for project 11881 (6215); approve an Expenditure Authorization in the amount \$412,500 for project 11881 (6215); and authorize the General Manager to execute the Agreement for Acquisition of Easement with Tustin Unified School District for the Tustin Legacy well site subject to completing the domestic water source assessment and protection program with minimal water quality concerns.