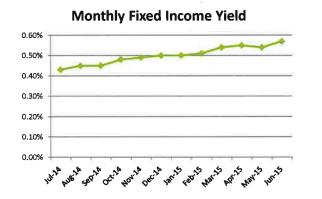

## FISCAL IMPACTS:

As of June 30, 2015, the book value of the investment portfolio was \$267,983,326, with a 0.57% rate of return and a market value of \$268,038,254. Based on the District's June 30, 2015 quarterly real estate investment rate of return of 13.31%, the District's weighted average return for the fixed income and real estate investments was 3.32%.