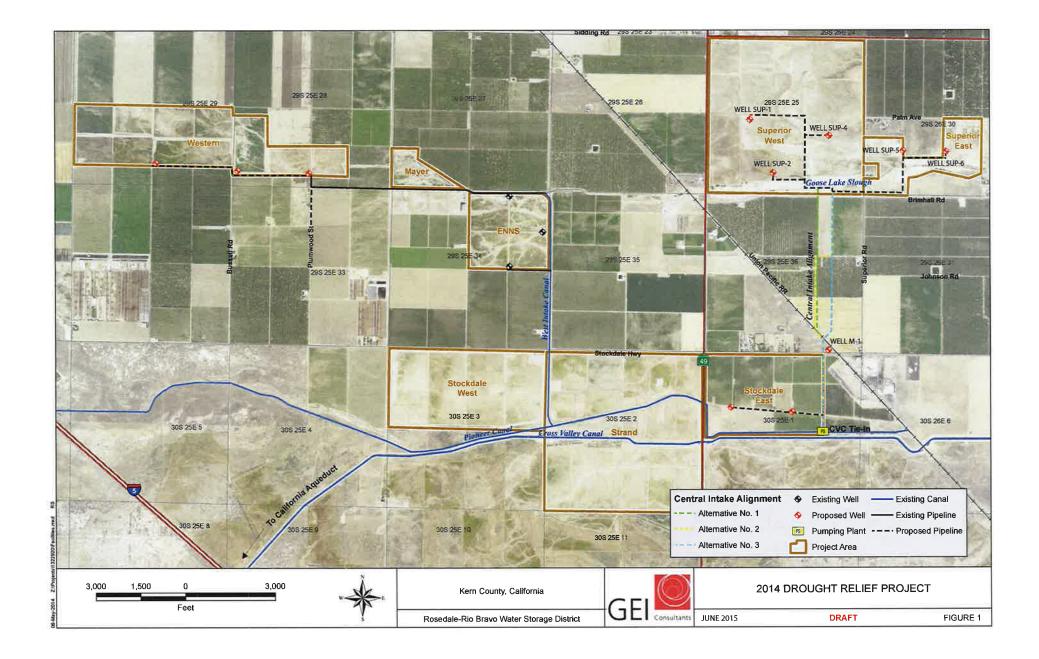

#### 16. APPROVAL OF ROSEDALE DROUGHT RELIEF PROJECT CHANGE ORDERS

Recommendation: That the Board approve IRWD's share of the change order work for the drilling and construction of drought relief project wells in the amount of \$249,500 and authorize the General Manager to execute Rosedale's change order authorization requests dated July 15, 2015.