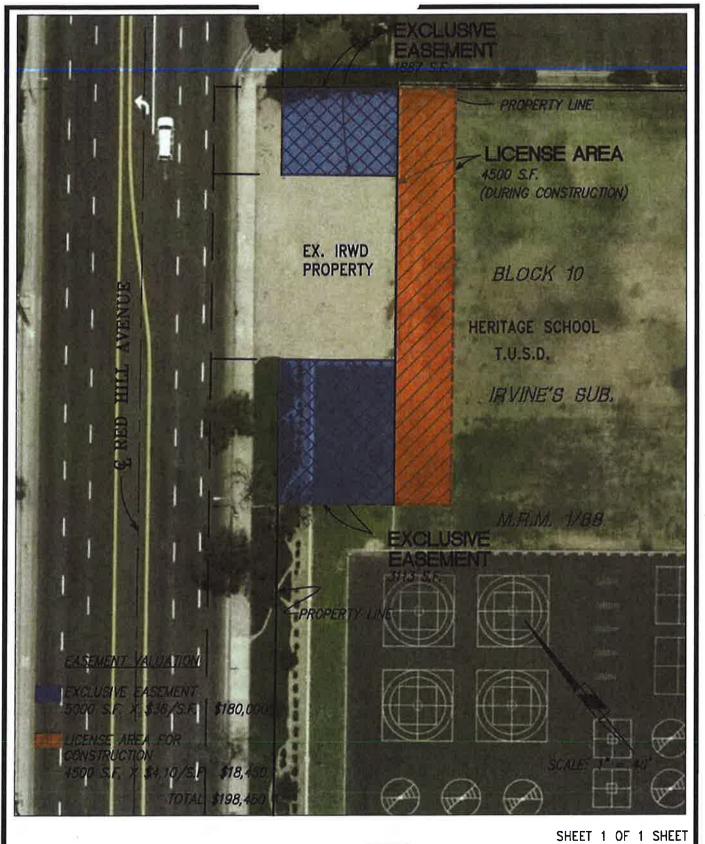

## 12. EASEMENT AGREEMENT WITH TUSTIN UNIFIED SCHOOL DISTRICT FOR TUSTIN LEGACY WELL SITE

Recommendation: That the Board authorize a budget increase in the amount of \$143,000, from \$269,500 to \$412,500, for project 11881 (6215); approve an Expenditure Authorization in the amount \$412,500 for project 11881 (6215); and authorize the General Manager to execute the Agreement for Acquisition of Easement with Tustin Unified School District for the Tustin Legacy well site subject to completing the domestic water source assessment and protection program with minimal water quality concerns.