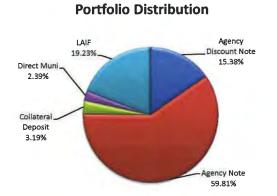

523,262 AND APPROVE THE JULY 2015 ACCOUNTS PAYABLE DISBURSEMENT SUMMARY OF WARRANTS 359851 THROUGH 360502, WORKERS' COMPENSATION DISTRIBUTIONS, WIRE TRANSFERS, PAYROLL WITHHOLDING DISTRIBUTIONS AND VOIDED CHECKS IN THE TOTAL AMOUNT OF \$30,785,659.

# LIST OF EXHIBITS:

Exhibit "A" – Investment Summary Report

- Exhibit "B" Monthly Interest Rate Swap Summary
- Exhibit "C" Monthly Payroll ACH Summary
- Exhibit "D" Monthly Summary of District Disbursements
- Exhibit "E" Disclosure of Reimbursements to Board Members and Staff

# Exhibit "A" Irvine Ranch Water District Investment Portfolio Summary July 2015

Monthly Fixed Income Yield

puter and a court work out to prove the serve we are a serve we are a serve and the serve are served as a serve and the serve are served as a served as

0.00%



#### **Investment Summary**

| PAR         | Book Value                                                        | Market Value                                                                                                                                                                                |
|-------------|-------------------------------------------------------------------|---------------------------------------------------------------------------------------------------------------------------------------------------------------------------------------------|
| 155,500,000 | 155,755,217                                                       | 155,762,815