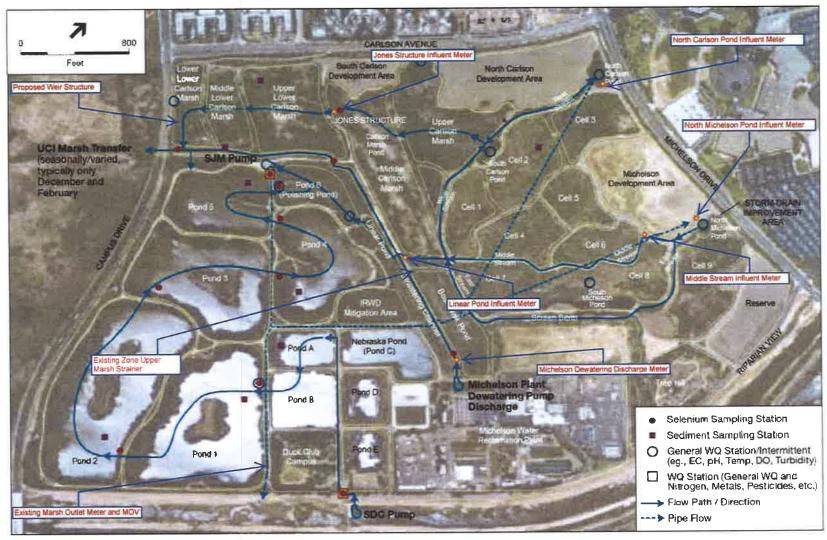

l Quality Act (CEQA). In conformance with the California Code of Regulations Title 14, Chapter 3, Section 15004, the appropriate environmental document will be prepared when "meaningful information" becomes available.

#### COMMITTEE STATUS:

This item was reviewed by the Engineering and Operations Committee on August 20, 2015.

Consent Calendar: San Joaquin Marsh Improvements Consultant Selection August 24, 2015 Page 3

#### **RECOMMENDATION:**

# THAT THE BOARD AUTHORIZE THE GENERAL MANAGER TO EXECUTE A PROFESSIONAL SERVICES AGREEMENT WITH STANTEC IN THE AMOUNT OF \$178,000 FOR THE SAN JOAQUIN MARSH IMPROVEMENTS, PROJECT 11878 (6168).

#### LIST OF EXHIBITS:

- Exhibit "A" Site Location Map
- Exhibit "B" Consultant Selection Matrix
- Exhibit "C" Stantec Consulting Proposal

EXHIBIT "A"



Source: Figure 7 from RDTS by ESA, 2014

FIGURE 2-1 San Joaquin Marsh Circulation Map

#### EXHIBIT "B" San Joaquin Marsh Improvements Project 11878 Consultant Selection Matrix

| Stantec AKM                                                                                                                                                                                                                                    |
|------------------------------------------------------------------------------------------------------------------------------------------------------------------------------------------------------------------------------------------------|
|