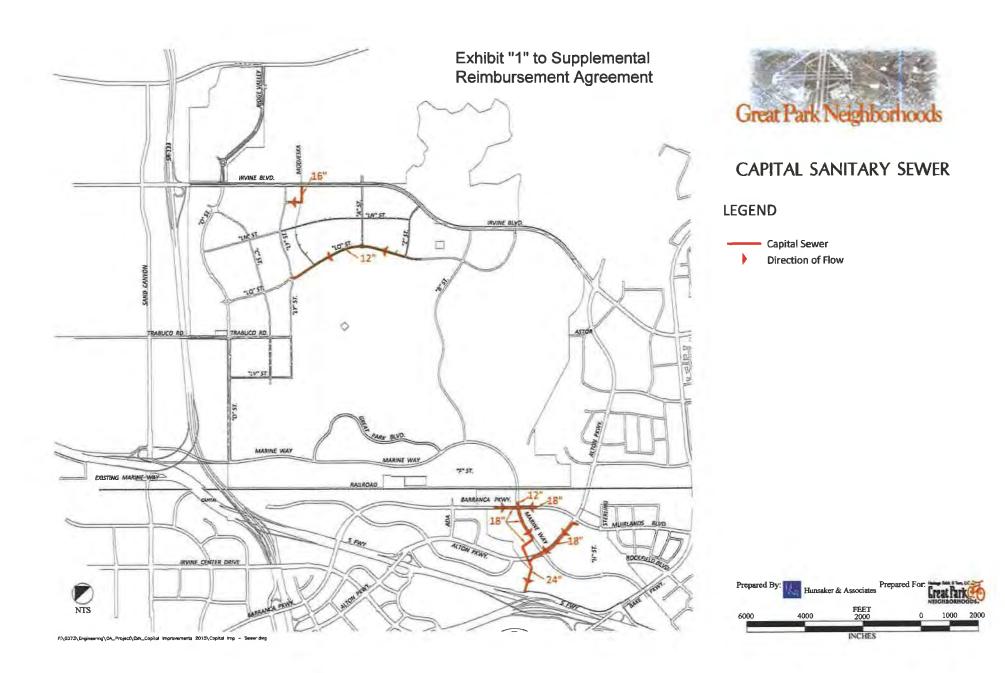

Agreement.

IN WITNESS WHEREOF, the parties have entered this Agreement as of the date set forth above.

#### IRVINE RANCH WATER DISTRICT

By: \_\_\_\_

General Manager

[SIGNATURES CONTINUED]

HERITAGE FIELDS EL TORO, LLC, a Delaware limited liability company

- By: Heritage Fields El Toro Sole Member LLC, a Delaware limited liability company Its: Sole Member
  - By: Heritage Fields LLC, a Delaware limited liability company Its: Sole Member
    - By: Lennar Heritage Fields, LLC, a California limited liability company Its: Administrative Member
      - By: Lennar Homes of California, Inc., a California corporation Its: Sole Member

| By: |      |  |  |
|-----|------|--|--|
| -1  | <br> |  |  |

Print Name:\_\_\_\_\_

Print Title:\_\_\_\_\_





### CAPITAL DOMESTIC WATER

### LEGEND











### CAPITAL RECYCLED WATER

### LEGEND





#### EXHIBIT "2" to Supplemental Reimbursement Agreement

#### Assignment Agreement

This Assignment Agreement is made as of \_\_\_\_\_\_, 20\_\_, by and between HERITAGE FIELDS EL TORO, LLC, a Delaware limited liability company ("Assignor"), to IRVINE RANCH WATER DISTRICT, a California water district formed and existing pursuant to the California Water District Law of the State of California ("Assignee") based upon the following recitals:

A. Assignor has previously (or will, prior to the Effective Date hereof, have) entered into that certain Construction Contract to the Project and Capital Facilities identified in Schedule A hereto (the "Construction Contract").

B. Assignee desires to acquire (I) Assignor's right, title and interest in a