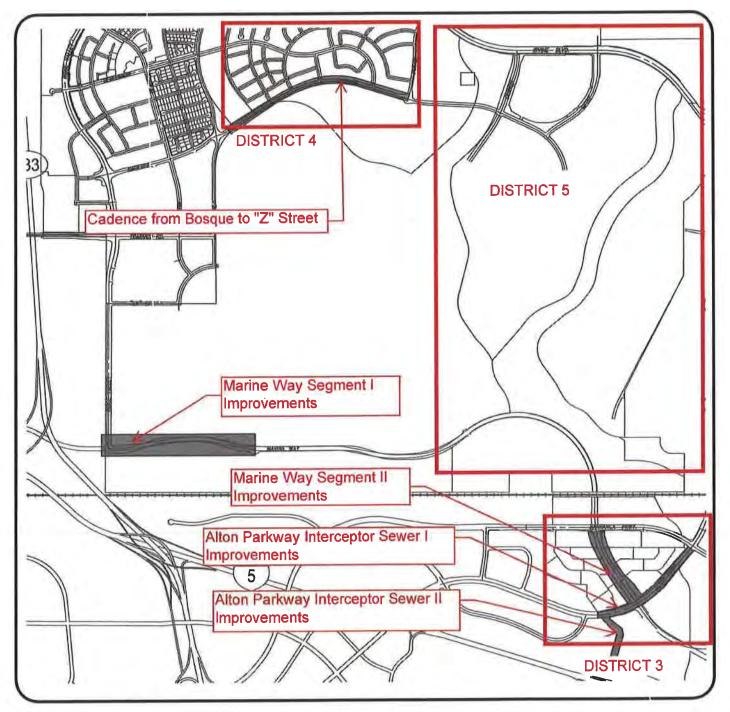

ARINE WAY CAPITAL FACILITIES AND AUTHORIZE THE GENERAL MANAGER TO APPROVE EXPENDITURE AUTHORIZATIONS FOR PROJECTS 11668 (4153), 30388 (4147), 11842 (6086), 31842 (6087), 11806 (5816) AND 31806 (5818).

### LIST OF EXHIBITS:

### Exhibit "A" – Location Map

- Exhibit "B" Supplemental Reimbursement Agreement with Heritage Fields for PA 51 District 3, 4 and 5, Irvine Boulevard and Marine Way Capital Facilities
- Exhibit "C" Bid Summary, Marine Way Segment I Improvements

Exhibit "D" – Bid Summary, Marine Way Segment II Improvements Exhibit "E" – Bid Summary, Alton Parkway Interceptor Sewer I Improvements Exhibit "F" – Bid Summary, Alton Parkway Interceptor Sewer II Improvements Exhibit "G" – Bid Summary, Cadence from Bosque to "Z" Street Improvements Exhibit "H" – Expenditure Authorizations



Exhibit A - Location Map

# EXHIBIT "B"

2

#### EXHIBIT "A" to Reimbursement Agreement

### SUPPLEMENTAL REIMBURSEMENT AGREEMENT BY AND BETWEEN IRVINE RANCH WATER DISTRICT AND

#### HERITAGE FIELDS EL TORO, LLC

This SUPPLEMENTAL REIMBURSEMENT AGREEMENT ("Agreement") is entered into as of this \_\_\_\_\_\_ day of \_\_\_\_\_\_, 20\_\_\_, by and between Irvine Ranch Water District, a California water district formed and existing pursuant to the California Water District Law of the State of California ("IRWD"), and Heritage Fields El Toro, LLC, a Delaware limited liability company ("COMPANY"). All capitalized terms used herein and not otherwise defined shall have the meanings given such terms in the Reimbursement Agreement.

WHEREAS, IRWD and COMPANY have previously entered into that certa