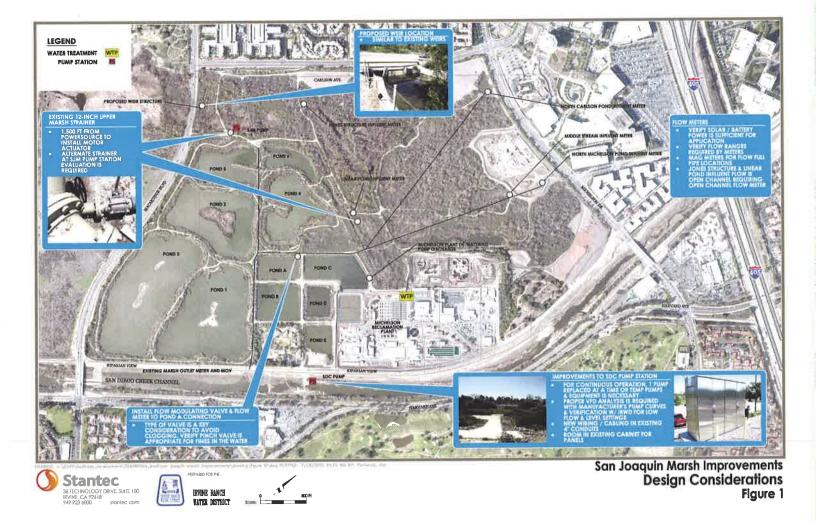

ions around the Marsh. These locations are at the North Carlson Pond, the Middle Stream, the North Michelson Pond, the Linear Pond, the Jones Structure, and the Michelson Water Recycling Plant groundwater discharge point. Four of these locations will incorporate magmeters into their piping systems, while the remaining two locations will be monitored using ultrasonic measuring devices to record open channel conditions. It is our understanding that the District wants to monitor these inflows through a SCADA system. The primary issue will be providing electrical service to the remote locations with minimal disruption to the native vegetation.

Almost all of the sites are remote and located in dense vegetation. Providing power to the locations for SCADA communications will be very difficult.



#### Scope of Work

The overall project scope of work will accomplish the following tasks:

- Preliminary design
- Final design, including preparation of construction plans, specifications, and estimates
- Surveying services
- Bid period support

#### Task 1: Preliminary Design

#### A. Technical Memorandum

Stantec will prepare a Technical Memorandum that summarizes the findings and recommendations developed during the Preliminary Design phase. The scope of work for the Preliminary Design will encompass the following tasks:

Background Information

We will conduct collection and review of all available background information, such as record and as-built plans, the initial PDR, and supporting documents. Previous recommendations of the initial PDR will be verified. Preliminary designs on