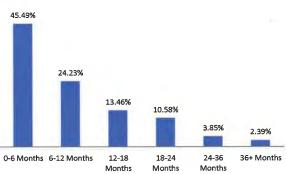

| 6,215,864                                                                                                                                                                                   |
| 260,008,575 | 260,236,772                                                       | 260,265,889                                                                                                                                                                                 |
|             | 155,500,000<br>50,000,000<br>40,000,000<br>8,292,711<br>6,215,864 | 155,500,000         155,755,217           50,000,000         50,000,000           40,000,000         39,972,980           8,292,711         8,292,711           6,215,864         6,215,864 |



# Maturity Distribution



#### **Top Issuers**

| lssuer                              | PAR        | % Portfolio |
|-------------------------------------|------------|-------------|
| Fed Home Loan Mortgage Corp         | 79,500,000 | 30.58%      |
| Fed Home Loan Bank                  | 61,000,000 | 23 46%      |
| State of California Treasury - LAIF | 50,000,000 | 19.23%      |
| Fed Natl Mortgage Assoc             | 25,000,000 | 9.62%       |
| Fed Farm Credit Bank                | 25,000,000 | 9.62%       |
| ETWD                                | 6,215,864  | 2.39%       |
| Citi-Group Collateral               | 6,082,711  | 2.34%       |
| Fed Ag Mortgage Corp                | 5,000,000  | 1.92%       |
| Merrill Lynch Collateral            | 2,210,000  | 0.85%       |

#### IRVINE RANCH WATER DISTRICT INVES