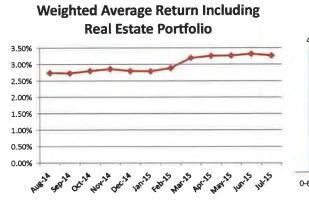

64                                                         | 6,215,864                                                                                                                                                                                   |
| 260,008,575 | 260,236,772                                                       | 260,265,889                                                                                                                                                                                 |
|             | 155,500,000<br>50,000,000<br>40,000,000<br>8,292,711<br>6,215,864 | 155,500,000         155,755,217           50,000,000         50,000,000           40,000,000         39,972,980           8,292,711         8,292,711           6,215,864         6,215,864 |



# Maturity Distribution



#### **Top Issuers**

| lssuer                              | PAR        | % Portfolio |
|-------------------------------------|------------|-------------|
| Fed Home Loan Mortgage Corp         | 79,500,000 | 30.58%      |
| Fed Home Loan Bank                  | 61,000,000 | 23 46%      |
| State of California Treasury - LAIF | 50,000,000 | 19.23%      |
| Fed Natl Mortgage Assoc             | 25,000,000 | 9.62%       |
| Fed Farm Credit Bank                | 25,000,000 | 9.62%       |
| ETWD                                | 6,215,864  | 2.39%       |
| Citi-Group Collateral               | 6,082,711  | 2.34%       |
| Fed Ag Mortgage Corp                | 5,000,000  | 1.92%       |
| Merrill Lynch Collateral            | 2,210,000  | 0.85%       |

#### IRVINE