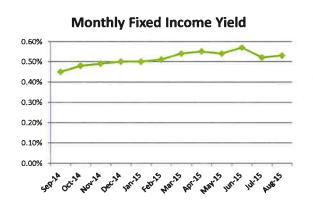

#### FISCAL IMPACTS:

As of August 31, 2015, the book value of the investment portfolio was \$251,141,492, with a 0.53% rate of return and a market value of \$251,103,919. Based on the District's June 30, 2015 quarterly real estate investment rate of return of 13.31%, the weighted average return for the fixed income and real estate investments was 3.34%.