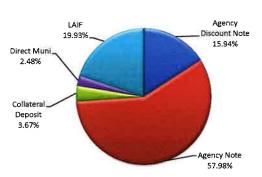

#### **Portfolio Distribution**

#### **Top Issuers**

| Issuer                              | PAR        | % Portfolio |
|-------------------------------------|------------|-------------|
| Fed Home Loan Mortgage Corp         | 77,500,000 | 30.88%      |
| Fed Home Loan Bank                  | 58,000,000 | 23.11%      |
| State of California Treasury - LAIF | 50,000,000 | 19.93%      |
| Fed Natl Mortgage Assoc             | 25,000,000 | 9.96%       |
| Fed Farm Credit Bank                | 20,000,000 | 7.97%       |
| Citi-Group Collateral               | 7,008,131  | 2.79%       |
| ETWD                                | 6,215,864  | 2.48%       |
| Fed Ag Mortgage Corp                | 5,000,000  | 1.99%       |
| Merrill Lynch Collateral            | 2,210,000  | 0.88%       |