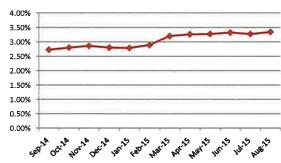

#### FISCAL IMPACTS:

As of August 31, 2015, the book value of the investment portfolio was \$251,141,492, with a 0.53% rate of return and a market value of \$251,103,919. Based on the District's June 30, 2015 quarterly real estate investment rate of return of 13.31%, the weighted average return for the fixed income and real estate investments was 3.34%.

#### Irvine Ranch Water District Summary of Real Estate 6/30/2015

|                                 | ACQUISITION DATE | PROPERTY<br>TYPE | OWNERSHIP<br>INTEREST | <br>ORIGINAL<br>COST | RATE OF RETURN QUARTER ENDED Jun-15 |
|---------------------------------|------------------|------------------|-----------------------|----------------------|-------------------------------------|
| Sycamore Canyon                 | Dec-92           | Apartments       | Fee Simple            | \$<br>43,550,810     | 17.77%                              |
| Wood Canyon Villas              | Jun-91           | Apartments       | Limited Partner       | \$<br>6,000,000      | 8.56%                               |
| ITC (230 Commerce)              | Jul-03           | Office Building  | Fee Simple            | \$<br>5,739,845      | 4.03%                               |
| Waterworks Business Pk.         | Nov-08           | Research & Dev.  | Fee Simple            | \$<br>8,630,577      | 5.31%                               |
| Sand Canyon Professional Center | Jul-12           | Medical Office   | Fee Simple            | \$<br>8,648,594      | 8.33%                               |
|                                 |                  |                  |                       | \$<br>72,569,826     | 13.31%                              |