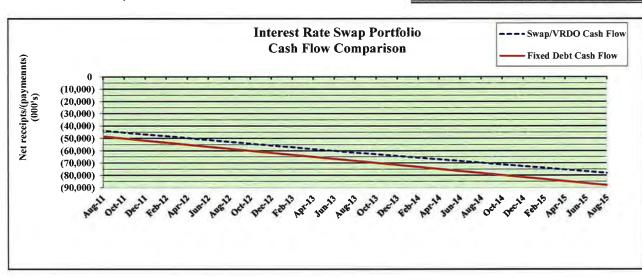

Cash Flow Comparison
Synthetic Fixed vs. Fixed Rate Debt

Cash Flow to Date

Synthetic Fixed = \$78,144,921

Fixed Rate = \$96,275,887

#### Assumptions:

- Fixed rate debt issued at 5.10% in Jun-06, and 4.93% in Mar-07 (estimated TE rates - Bloomberg) - 'Synthetic' includes swap cash
- flow + interest + fees to date