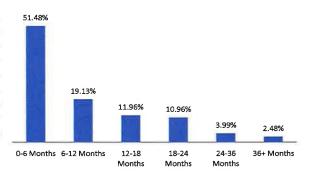

### IRVINE RANCH WATER DISTRICT SUMMARY OF MATURITIES

#### 08/31/15

| DATE                                                               | TOTAL                   | %              | LAIF         | Agency Notes            | Agency Discount<br>Notes | Collateral Deposit | Direct Muni |
|--------------------------------------------------------------------|-------------------------|----------------|--------------|-------------------------|--------------------------|--------------------|-------------|
| 08/15                                                              | \$50,000,000            | 19.93%         | \$50,000,000 |                         |                          |                    |             |
| 09/15                                                              | 15,000,000              | 5.98%          | \$50,000,000 | 5,000,000               | 10,000,000               |                    |             |
| 10/15                                                              | 5,000,000               | 1.99%          |              | 3,000,000               | 5,000,000                |                    |             |
| 11/15                                                              | 14,218,131              | 5.67%          |              | 5,000,000               | 2,000,000                | \$9,218,131        |             |
| 12/15                                                              | 15,000,000              | 5.98%          |              | 15,000,000              |                          |                    |             |
| 01/16                                                              | 10,000,000              | 3.99%          |              | 5,000,000               | 5,000,000                |                    | -           |
| 02/16                                                              | 20,000,000              | 7.97%          |              | -,,                     | 20,000,000               |                    |             |
| 03/16                                                              | 5,000,000               | 1.99%          |              | 5,000,000               |                          |                    |             |
| 04/16                                                              | 5,000,000               | 1.99%          |              | 5,000,000               |                          |                    |             |
| 05/16                                                              | 13,000,000              | 5.18%          |              | 13,000,000              |                          |                    |             |
| 06/16                                                              | 15,000,000              | 5.98%          |              | 15,000,000              |                          |                    |             |
| 07/16                                                              | 10,000,000              | 3.99%          |              | 10,000,000              |                          |                    |             |
| SUB-TOTAL                                                          | \$177,218,131           | 70.62%         | \$50,000,000 | \$78,000,000            | \$40,000,000             | \$9,218,131        |             |
| 13 Months - 3 YEARS                                                |                         |                |              |                         |                          |                    |             |
| 08/01/16 - 9/30/2016                                               | 10,000,000              | 3.99%          |              | 10,000,000              |                          |                    |             |
| 10/01/16 - 12/31/2016                                              | 20,000,000              | 7.97%          |              | 20,000,000              |                          |                    |             |
| 1/1/2017 - 3/31/2017                                               | 5,000,000               | 1.99%          |              | 5,000,000               |                          |                    |             |
| 1/1/2017 - 3/31/2017                                               |                         |                |              |                         |                          |                    |             |
| 04/01/17-06/30/17                                                  | 22,500,000              | 8.97%          |              | 22,500,000              |                          |                    |             |
|                                                                    | 22,500,000<br>5,000,000 | 8.97%<br>1.99% |              | 22,500,000<br>5,000,000 |                          |                    |             |
| 04/01/17-06/30/17                                                  |                         |                |              |                         |                          |                    |             |
| 04/01/17-06/30/17<br>07/01/17 - 9/30/2017<br>10/30/17 - 12/31/2017 | 5,000,000<br>5,000,000  | 1.99%<br>1.99% |              | 5,000,000               |                          |                    |             |
| 04/01/17-06/30/17<br>07/01/17 - 9/30/2017                          | 5,000,000               | 1.99%          |              | 5,000,000               |                          |                    | 6,215,864   |