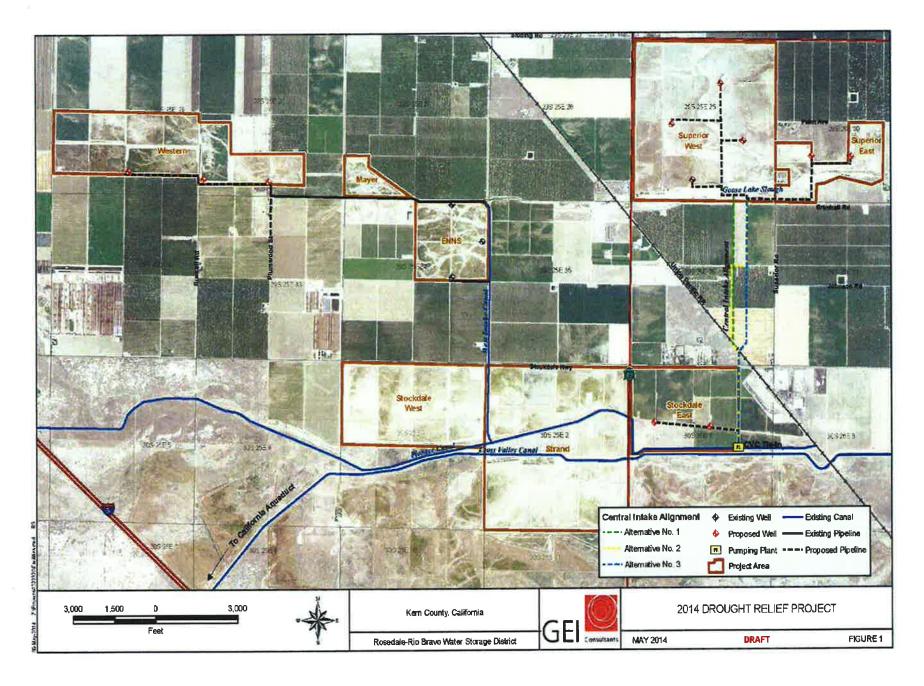

### 7. ROSEDALE DROUGHT RELIEF PROJECT PIPELINE LETTER AGREEMENT AND BUDGET INCREASE

Recommendation: That the Board authorize the General Manager to execute the letter agreement for constructing the superior east and west pipelines subject to non-substantive changes; and approve an increase to the FY 2015-16 Capital Budget for project 11812 (6023) in the amount of \$507,600 to fund IRWD's share of the construction of the Superior East and West Pipelines as well as consulting services to be provided by Dee Jaspar and Associates for design review and construction oversight assistance.