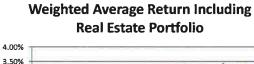

#### FISCAL IMPACTS:

As of August 31, 2015, the book value of the investment portfolio was \$251,141,492, with a 0.53% rate of return and a market value of \$251,103,919. Based on the District's June 30, 2015 quarterly real estate investment rate of return of 13.31%, the weighted average return for the fixed income and real estate investments was 3.34%.

#### Irvine Ranch Water District Summary of Real Estate 6/30/2015

|                                 | ACQUISITION DATE | PROPERTY<br>TYPE | OWNERSHIP<br>INTEREST | <br>ORIGINAL<br>COST | RATE OF RETURN QUARTER ENDED Jun-15 |
|---------------------------------|------------------|------------------|-----------------------|----------------------|-------------------------------------|
| Sycamore Canyon                 | Dec-92           | Apartments       | Fee Simple            | \$<br>43,550,810     | 17.77%                              |
| Wood Canyon Villas              | Jun-91           | Apartments       | Limited Partner       | \$<br>6,000,000      | 8.56%                               |
| ITC (230 Commerce)              | Jul-03           | Office Building  | Fee Simple            | \$<br>5,739,845      | 4.03%                               |
| Waterworks Business Pk.         | Nov-08           | Research & Dev.  | Fee Simple            | \$<br>8,630,577      | 5.31%                               |
| Sand Canyon Professional Center | Jul-12           | Medical Office   | Fee Simple            | \$<br>8,648,594      | 8.33%                               |
|                                 |                  |                  |                       | \$<br>72,569,826     | 13.31%                              |