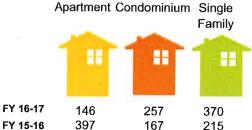

### **Certificates of Occupancies FYTD**

94

19%

**Total Potable Water** 

**Acre-Feet Per Acre** Irrigation AF **ET Based Allocation** 0.31 0.40 0.37

FY 16-17 15,794 215 FY 13-14 18.061 Reduction 12.6%

FY16-17 Q1 FY13-14 Q1 0.31