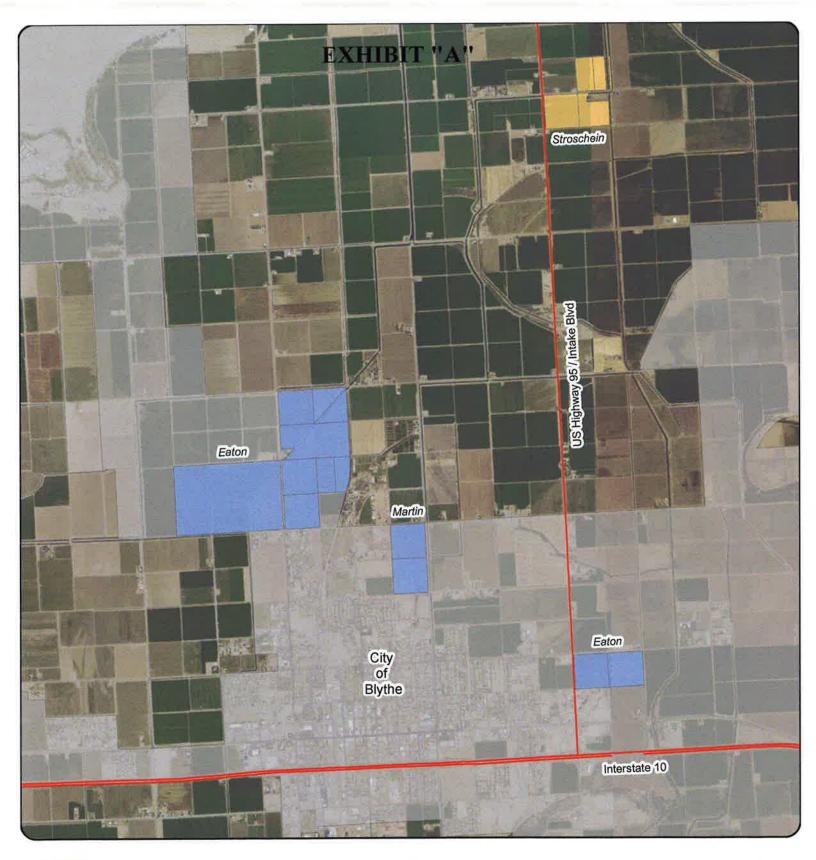

#### STROSCHEIN PROPERTY PURCHASE

Recommendation: That the Board find that all matters currently identified with regard to the condition of title, physical condition and suitability of the property for the uses contemplated are acceptable; approve the addition of project 11974 (7693) to the FY 2016-17 Capital Budget in the amount of \$1,597,000 for the purchase of the property; find that the property acquisition only is exempt from CEQA; approve the project and authorize staff to post and file the Notices of Exemption in Orange and Riverside counties; and, and authorize the General Manager and Treasurer and each other officer of the District, each acting singly, to execute and deliver any and all documents, assignments, certificates, instructions and instruments necessary or proper for carrying out and closing the real estate purchase transaction for the acquisition of the property.