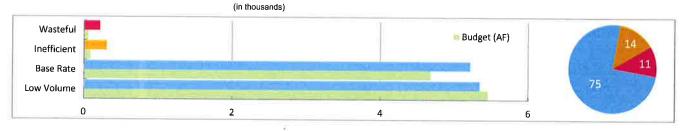

*

Data as of September 30, 2016

Potable Water Production FYTD

(AF)



Non-Potable Water Production FYTD

(AF)



## Non-Potable Reservoir Storage



### IRVINE RANCH WATER DISTRICT

#### **Other Statistical Information**

Data as of September 30, 2016

#### **Banked Water**



**Non-State Project** (AF) 4 13,942 13,942

# Net YTD Water In/(Out) (AF) 524

\*Calendar Year including extraordinary supply received.

### **Certificates of Occupancies FYTD**





94

19%

**Total Potable Water** 

**Acre-Feet Per Acre** Irrigation AF **ET Based Allocation** 0.31 0.40 0.37

FY 16-17 15,794 215 FY 13-14 18.061 Reduction 12.6%

FY16-17 Q1 FY13-14 Q1 0.31

#### Potable Sales by Tier FYTD

(in thousands)

### % of Customers by Tier



### Non-Potable Sales by Tier FYTD

### % of Customers by Tier



# Imported Water FYTD



Customer Satisfaction Index\*\*



October 24, 2016
Prepared and submitted by: C. Compton
Approved by: Paul Cook

CONSENT CALENDAR

#### 2016 LEGISLATIVE UPDATE

#### **SUMMARY:**

This report provides an update on the 2016 legislative session and IRWD priorities. As legislation develops, staff will provide updates and recommendations to the Water Resources Policy and Communications Committee and the Board, as appropriate.

#### **BACKGROUND:**

During the 2015-2016 legislative session, 2,974 Assembly bills and 1,525 Senate bills were introduced. In the 2016 legislative year, more than 2,524 bills, including two-years bills, died in the Legislature while 1,059 were passed and sent to the Governor. Approximately 800 of 1,059 bills were sent to the Governor at the