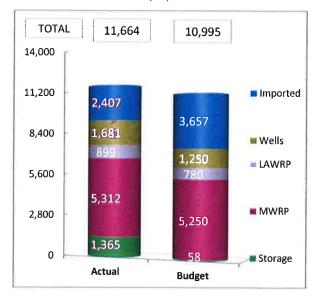

#### **Operational Performance Measures**

Data as of September 30, 2016

Potable Water Production FYTD

(AF)

Non-Potable Water Production FYTD

(AF)

## Non-Potable Reservoir Storage