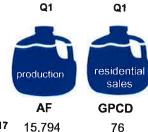

### **Certificates of Occupancies FYTD**

94

19%

**Total Potable Water** 

**Acre-Feet Per Acre** Irrigation AF **ET Based Allocation** 0.31 0.40 0.37

FY 16-17 15,794 215 FY 13-14 18.061 Reduction 12.6%

FY16-17 Q1 FY13-14 Q1 0.31