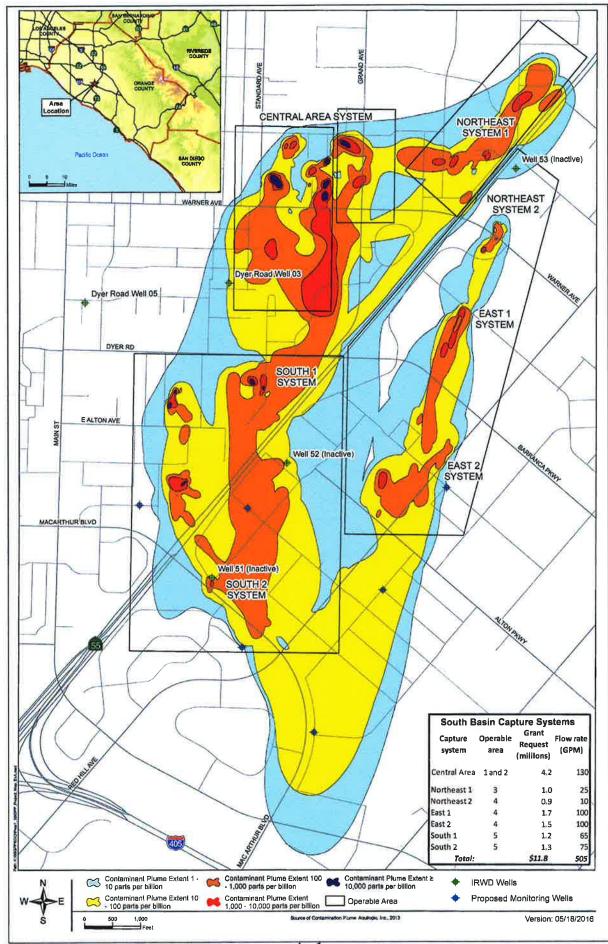

### 15. <u>IRWD PARTICIPATION IN THE PROPOSED SOUTH BASIN</u> GROUNDWATER CLEANUP PILOT PROJECT

Recommendation: That the Board authorize staff and legal counsel to work with OCWD to prepare an agreement for IRWD's financial participation in a South Basin Pilot Project that is consistent with the draft terms presented at the meeting as may be revised based upon input received from the Board.