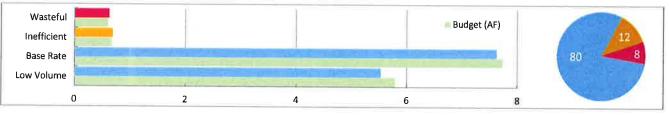

INE RANCH WATER DISTRICT

#### **Operational Performance Measures**

Data as of September 30, 2016

Potable Water Production FYTD

(AF)



Non-Potable Water Production FYTD

(AF)



## Non-Potable Reservoir Storage



### IRVINE RANCH WATER DISTRICT

#### **Other Statistical Information**

Data as of September 30, 2016

#### **Banked Water**



**Non-State Project** (AF) 4 13,942 13,942

# Net YTD Water In/(Out) (AF) 524

\*Calendar Year including extraordinary supply received.

### **Certificates of Occupancies FYTD**





94

19%

**Total Potable Water** 

**Acre-Feet Per Acre** Irrigation AF **ET Based Allocation** 0.31 0.40 0.37

FY 16-17 15,794 215 FY 13-14 18.061 Reduction 12.6%

FY16-17 Q1 FY13-14 Q1 0.31

#### Potable Sales by Tier FYTD

(in thousands)

### % of Customers by Tier



### Non-Potable Sales by Tier FYTD

### % of Customers by Tier



# Imported Water FYTD



Customer Satisfaction Index\*\*



October 24, 2016
Prepared and submitted by: C. Compton
Approved by: Paul Cook

CONSENT CALENDAR

#### 2016 LEGISLATIVE UPDATE

#### **SUMMARY:**

This report provides an update on the 2016 legislative session and IRWD priorities. As legislation develops, staff will provide updates and recommendations to the Water Resources Policy and Communications Committee and the Board, as appropriate.

#### **BACKGROUND:**

During the 2015-2016 legislative session, 2,974 Assembly bills and 1,525 Senate bills were introduced. In the 2016 legislative year, more than 2,524 bills, including two-years bills, died in the Legislature while 1,059 were passed and sent to the Governor.