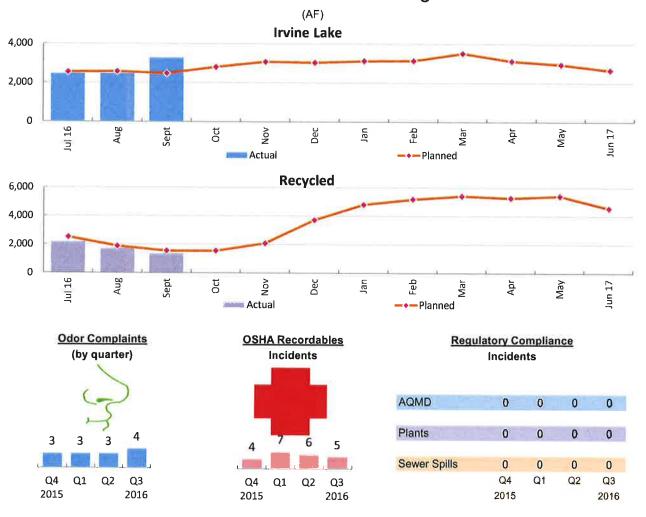

#### **SUMMARY:**

Provided as Exhibit "A" are the IRWD Strategic Measures and informational items for the Board's review. These measures are intended to reflect the critical performance measures that gauge the District's key business objectives.

#### **BACKGROUND:**

The proposed strategic measures document summarizes a number of operating performance, financial, customer and other key measures important to the ongoing operation of the District. These measures were selected and designed to provide a "snapshot" view of the measures that would be of interest to the Board.