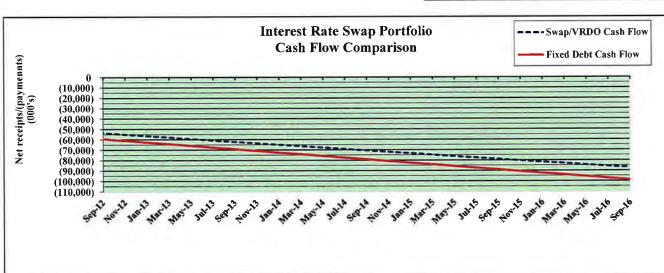

#### 7. SEPTEMBER 2016 TREASURY REPORTS

Recommendation: That the Board receive and file the Treasurer's Investment Summary Report, the Monthly Interest Rate Swap Summary for September 2016, and Disclosure Report of Reimbursements to board members and staff; approve the September 2016 summary of payroll ach payments in the total amount of \$2,510,825 and approve the September 2016 accounts payable disbursement summary of warrants 370323 through 371566, workers' compensation distributions, wire transfers, payroll withholding distributions and voided checks in the total amount of \$18,504,296.

### 5. <u>AUGUST 2016 TREASURY REPORTS</u>

Recommendation: That the Board receive and file the Treasurer's Investment Summary Report, the Monthly Interest Rate Swap Summary for August 2016, and Disclosure Report of Reimbursements to Board members and staff; approve the August 2016 Summary of Payroll Ach payments in the total amount of \$1,657,241 and approve the August 2016 accounts payable disbursement summary of warrants 369497 through 370322, workers'