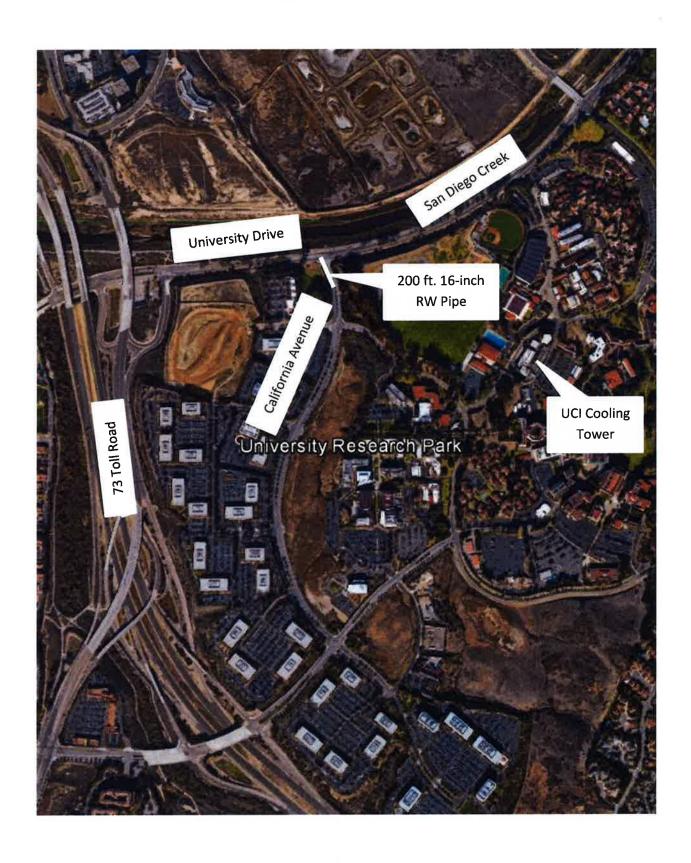

# 9. <u>UCI COOLING TOWER CONVERSION RECYCLED WATER PIPELINE PHASE I CONSTRUCTION AWARD</u>

Recommendation: That the Board Authorize the General Manager to execute a construction contract with Paulus Engineering, Inc. in the amount Of \$169,500 for the UCI Cooling Tower Conversion Recycled Water Pipeline Phase 1, Project 7102.