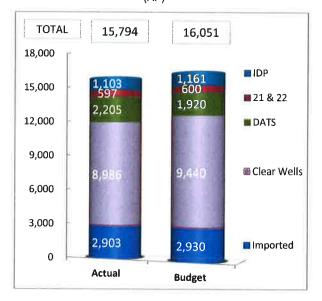

#### **Operational Performance Measures**

Data as of September 30, 2016

Potable Water Production FYTD

(AF)

Non-Potable Water Production FYTD

(AF)

### **Certificates of Occupancies FYTD**

94

19%

**Total Potable Water** 

**Acre-Feet Per Acre** Irrigation AF **ET Based Allocation** 0.31 0.40 0.37

FY 16-17 15,794 215 FY 13-14 18.061 Reduction 12.6%

FY16-17 Q1 FY13-14 Q1 0.31