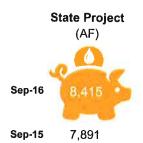

#### **Banked Water**

**Non-State Project** (AF) 4 13,942 13,942

# Net YTD Water In/(Out) (AF) 524

\*Calendar Year including extraordinary supply received.