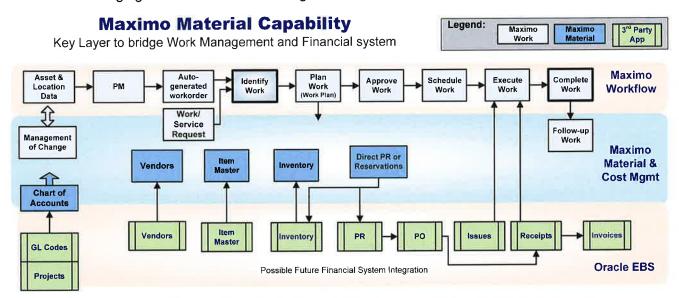

# 7. <u>ENTERPRISE ASSET MANAGEMENT SOFTWARE PROCUREMENT AND IMPLEMENTATION</u>

Recommendation: That the Board approve the procurement of software and hardware for a not-to-exceed cost of \$545,000; authorize the General Manager to execute a Professional Services Agreement with Total Resources Management for *Phase 2 Implementation - Part 1 Work & Asset Management*, for a not-to-exceed cost of \$988,330; and authorize the General Manager to execute a Professional Services Variance with Kayuga Solution for a not-to-exceed cost of \$202,020.