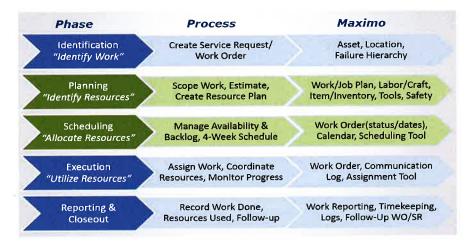

# 7. <u>ENTERPRISE ASSET MANAGEMENT SOFTWARE PROCUREMENT AND IMPLEMENTATION</u>

Recommendation: That the Board approve the procurement of software and hardware for a not-to-exceed cost of \$545,000; authorize the General Manager to execute a Professional Services Agreement with Total Resources Management for *Phase 2 Implementation - Part 1 Work & Asset Management*, for a not-to-exceed cost of \$988,330; and authorize the General Manager to execute a Professional Services Variance with Kayuga Solution for a not-to-exceed cost of \$202,020.