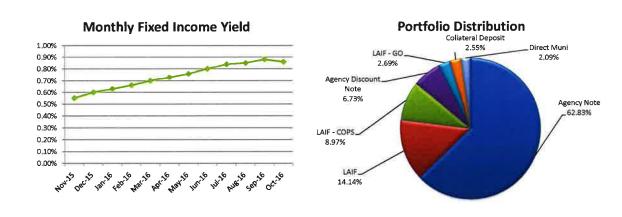

# Irvine Ranch Water District Investment Portfolio Summary October 2016

#### **Investment Summary**

| Type                 | PAR         | Book Value  | Market Value |
|----------------------|-------------|-------------|--------------|
| Agency Note          | 280,000,000 | 280,432,071 | 280,319,510  |
| LAIF                 | 63,000,000  | 63,000,000  | 63,019,280   |
| LAIF - COPS          | 40,000,000  | 40,000,000  | 40,012,241   |
| Agency Discount Note | 30,000,000  | 29,965,867  | 29,972,250   |
| LAIF - GO            | 12,000,000  | 12,000,000  | 12,003,672   |
| Collateral Deposit   | 11,353,457  | 11,353,457  | 11,353,457   |
| Direct Muni          | 9,323,408   | 9,323,408   | 9,323,408    |
| Grand Total          | 445,676,865 | 446,074,802 | 446,003,818  |

#### **Top Issuers**

| Issuer                              | PAR         | % Portfolio |
|-------------------------------------|-------------|-------------|
| Fed Home Loan Bank                  | 126,000,000 | 28.27%      |
| State of California Treasury - LAIF | 115,000,000 | 25.80%      |
| Fed Home Loan Mortgage Corp         | 79,000,000  | 17.73%      |
| Fed Natl Mortgage Assoc             | 60,000,000  | 13.46%      |
| Fed Farm Credit Bank                | 45,000,000  | 10.10%      |
| ETWD                                | 9,323,408   | 2.09%       |
| Citi-Group Collateral               | 7,623,457   | 1,71%       |
| Merrill Lynch Collateral            | 3,730,000   | 0.84%       |
| Grand Total                         | 445,676,865 | 100.00%     |

#### **FISCAL IMPACTS:**

As of October 31, 2016, the book value of the investment portfolio was \$446,074,802, with an 0.86% rate of return and a market value of \$446,003,818. Based on the District's September 30, 2016 quarterly real estate investment rate of return of 12.97%, the weighted average return for the fixed income and real estate investments was 2.73%.