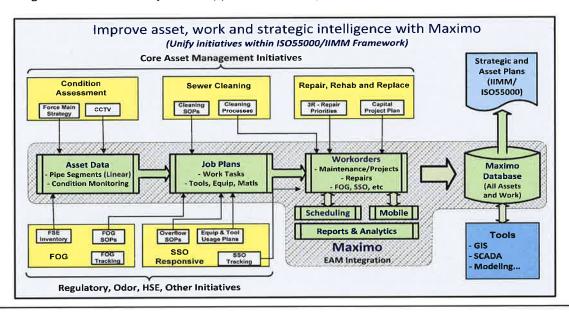

# 7. <u>ENTERPRISE ASSET MANAGEMENT SOFTWARE PROCUREMENT AND IMPLEMENTATION</u>

Recommendation: That the Board approve the procurement of software and hardware for a not-to-exceed cost of \$545,000; authorize the General Manager to execute a Professional Services Agreement with Total Resources Management for *Phase 2 Implementation - Part 1 Work & Asset Management*, for a not-to-exceed cost of \$988,330; and authorize the General Manager to execute a Professional Services Variance with Kayuga Solution for a not-to-exceed cost of \$202,020.