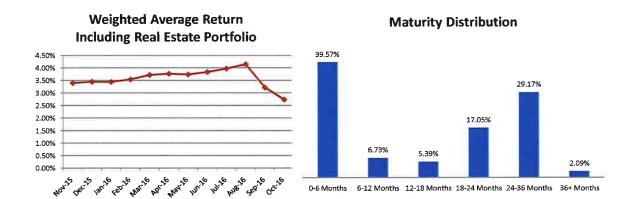

#### **FISCAL IMPACTS:**

As of October 31, 2016, the book value of the investment portfolio was \$446,074,802, with an 0.86% rate of return and a market value of \$446,003,818. Based on the District's September 30, 2016 quarterly real estate investment rate of return of 12.97%, the weighted average return for the fixed income and real estate investments was 2.73%.