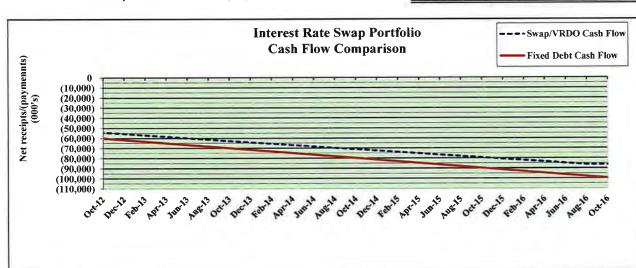

As of October 31, 2016, the total notional amount of the interest rate swap portfolio was \$130 million of fixed payer swaps. Cash accrual in October from all swaps was negative \$606,815.

Payroll ACH payments totaled \$1,656,752, and wire transfers, all other ACH payments, and checks issued for debt service, accounts payable, payroll, and water purchases for October totaled \$27,302,904.