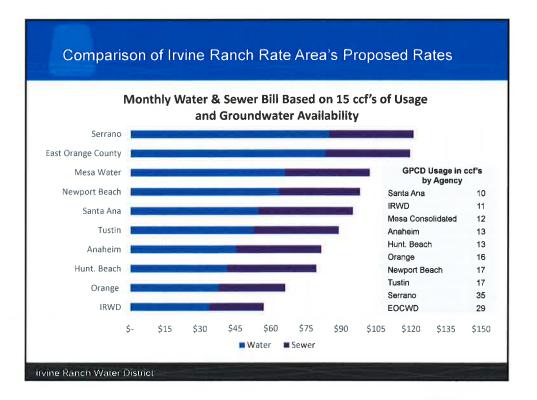

# Comparison to City of Orange Rates:

On August 28, 2006, IRWD and the City of Orange executed an agreement by which IRWD would provide services to the area known as the "Santiago Hills II / East Orange Area". One of the conditions stipulated in this agreement was that the cumulative fixed and commodity charges for water service to an IRWD customer using the City of Orange median amount of water (18 ccf per month) would not exceed the same charges incurred by a City of Orange customer. Based on the rates as proposed for FY 2017-18, a customer in IRWD using 18 ccf per month would pay an average of \$38.18 per month for fixed and commodity charges. Based on the most current water rates in the City of Orange, a customer using 18 ccf per month would pay an average of \$44.54 per month for fixed and commodity charges, or 16.7% more than a comparable ratepayer in IRWD.