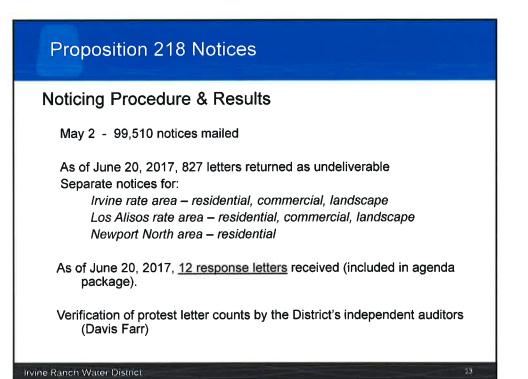

# **SUMMARY:**

The Fiscal Year (FY) 2017-18 Operating Budget was adopted at the April 24, 2017 Board meeting. The proposed changes to the District's rates and charges were publicly noticed by mail as required under Proposition 218, and protests to the implementation of those rates and charges have been tallied by the District's independent auditors. As of June 20, 2017, 12 written protest letters were received by the District, which represents less than 0.01% of the total customers, substantially less than the 50% which would have been required to prevent the Board from adopting the current proposed rates and charges. Protests may be received up until the commencement of the public hearing; staff will provide an updated report as part of the hearing process.

Under Proposition 218, the notice to customers must be sent to all property owners. As permitted by statute, the District sent its notices to all of its customers (including tenants) in the District's service area at their billing addresses.

The District contracted with Davis Farr, Certified Public Accountants to collect and count the rate increase protests. They will provide management with a report prior to the Board meeting on June 26, 2017 (45 days from the date of mailing the Prop 218 notices), and they will be present at the Public Hearing established for approval of the rates to answer questions on the process and final results.

As of June 20, 2017, the District received 12 written protests from property owners in the District at a separate post office box from the rest of the District's mail. The 12 written protests represent 0.01% of the 99,510 notices sent and 0.83% were returned as undeliverable. Under Proposition 218, more than 50% of the IRWD customers would have to protest in order to prevent the Board from adopting the Proposed Rates and Charges.

Copies of all 12 protest letters received to date are attached as Exhibit "C".