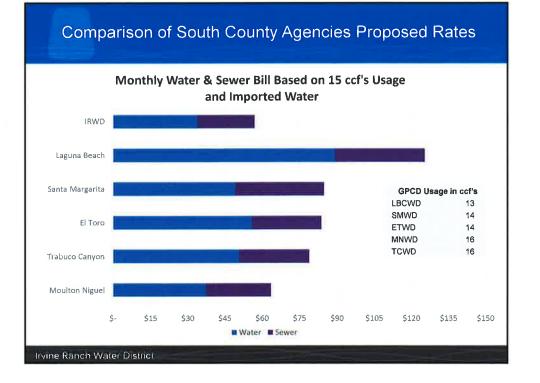

nthly Bill | \$ 59.72                 | \$ 52.20                   | \$ (7.52)   | (12.6%)  |

\* A portion of the Serrano Summit Proceeds (\$40 million) will provide a nexus between the cost of water for the Los Alisos and Irvine Ranch rate areas.

\*\* Treated water service charge assumes a 5/8" x 3 /4" meter. Both the water and sewer service charges include components for enhancement and replacement capital. No additions have been included for either fund.

\*\*\* Commodity charges for a typical residential customer are based on 12 ccf (District average) and utilize the now uniform Irvine Ranch rate area commodity rates:

| Proposed Rates: | Low Volume \$1.36 | Base \$1.70 |
|-----------------|-------------------|-------------|
| Current Rates:  | Low Volume \$1.80 | Base \$2.46 |













Irvine Ranch Water District





14







June 26, 2017 Prepared and submitted by: L. Bonkowski Approved by: P. Cook

#### CONSENT CALENDAR

### RATIFY/APPROVE BOARD OF DIRECTORS' ATTENDANCE AT MEETINGS AND EVENTS

#### SUMMARY:

Pursuant to Resolution 2006-29 adopted on August 28, 2006, approval of attendance of the following events and meetings are required by the Board of Directors.

| Events/Meetings               |                                                                                                                              |  |
|-------------------------------|------------------------------------------------------------------------------------------------------------------------------|--|
| Steven LaMar                  |