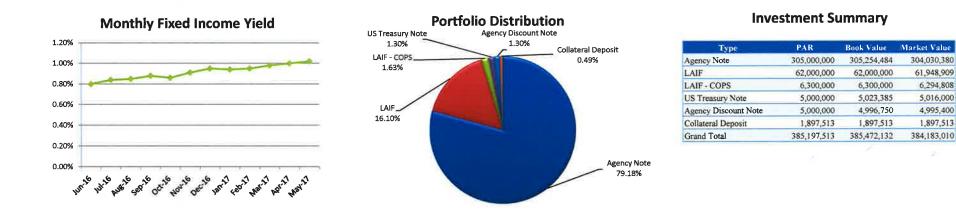

ST RATE SWAP SUMMARY FOR MAY 2017, AND DISCLOSURE REPORT OF REIMBURSEMENTS TO BOARD MEMBERS AND STAFF; APPROVE THE MAY 2017 SUMMARY OF PAYROLL ACH PAYMENTS IN THE TOTAL AMOUNT OF \$1,728,062 AND APPROVE THE MAY 2017 ACCOUNTS PAYABLE DISBURSEMENT SUMMARY OF WARRANTS 376894 THROUGH 377650, WORKERS' COMPENSATION DISTRIBUTIONS, WIRE TRANSFERS, PAYROLL WITHHOLDING DISTRIBUTIONS AND VOIDED CHECKS IN THE TOTAL AMOUNT OF \$10,854,420.

#### LIST OF EXHIBITS:

- Exhibit "A" Investment Summary Report
- Exhibit "B" Monthly Interest Rate Swap Summary
- Exhibit "C" Monthly Payroll ACH Summary
- Exhibit "D" Monthly Summary of District Disbursements
- Exhibit "E" Disclosure of Reimbursements to Board Members and Staff

## Exhibit "A"

## Irvine Ranch Water District Investment Portfolio Summary May 2017



Weighted Average Return Including Real Estate Portfolio

Maturity Distribution

27.31%



#### **Top Issuers**

| Issuer                              | PAR         | % Portfolio |
|-------------------------------------|-------------|-------------|
| Fed Home Loan Bank                  | 121,000,000 | 31.41%      |
| Fed Home Loan Mortgage Corp         | 84,000,000  | 21.81%      |
| State of California Treasury - LAIF | 68,300,000  | 17.73%      |
| Fed Farm Credit Bank                | 55,000,000  | 14.28%      |
| Fed Natl Mortgage Assoc             | 50,000,000  | 12,98%      |
| US Treasury Note                    | 5,000,000   | 1.30%       |
| Citi-Group Collateral               | 1,897,513   | 0.49%       |
| Merrill Lynch Collateral            | 0           | 0.00%       |
| Gran