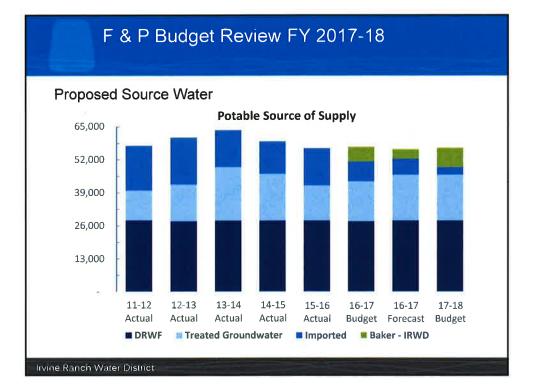

# BACKGROUND:

Proposed Rates and Charges for FY 2017-18:

A redline version showing the changes to the rates and charges proposed for FY 2017-18 is attached as Exhibit "B". The proposed changes include both updates identified through the rate setting process and changes to the wording and format to better communicate the application of the District's rates to the customer.

All changes from the factors identified were included in the budget and rate setting process. Staff has reviewed costs and revenues for the treated water system, the untreated water system, the sewer system, and the recycled water system. As a result of this review, changes to the water and sewer rates for the Irvine Ranch Water District recommended for FY 2017-18 include: