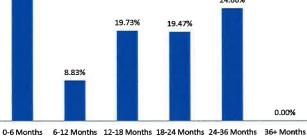

S AND STAFF; APPROVE THE MAY 2017 SUMMARY OF PAYROLL ACH PAYMENTS IN THE TOTAL AMOUNT OF \$1,728,062 AND APPROVE THE MAY 2017 ACCOUNTS PAYABLE DISBURSEMENT SUMMARY OF WARRANTS 376894 THROUGH 377650, WORKERS' COMPENSATION DISTRIBUTIONS, WIRE TRANSFERS, PAYROLL WITHHOLDING DISTRIBUTIONS AND VOIDED CHECKS IN THE TOTAL AMOUNT OF \$10,854,420.

#### LIST OF EXHIBITS:

- Exhibit "A" Investment Summary Report
- Exhibit "B" Monthly Interest Rate Swap Summary
- Exhibit "C" Monthly Payroll ACH Summary
- Exhibit "D" Monthly Summary of District Disbursements
- Exhibit "E" Disclosure of Reimbursements to Board Members and Staff

## Exhibit "A"

## Irvine Ranch Water District Investment Portfolio Summary May 2017



Weighted Average Return Including Real Estate Portfolio

Maturity Distribution

27.31%



#### **Top Issuers**

| Issuer                              | PAR         | % Portfolio |
|-------------------------------------|-------------|-------------|
| Fed Home Loan Bank                  | 121,000,000 | 31.41%      |
| Fed Home Loan Mortgage Corp         | 84,000,000  | 21.81%      |
| State of California Treasury - LAIF | 68,300,000  | 17.73%      |
| Fed Farm Credit Bank                | 55,000,000  | 14.28%      |
| Fed Natl Mortgage Assoc             | 50,000,000  | 12,98%      |
| US Treasury Note                    | 5,000,000   | 1.30%       |
| Citi-Group Collateral               | 1,897,513   | 0.49%       |
| Merrill Lynch Collateral            | 0           | 0.00%       |
| Grand Total                         | 385,197,513 | 100.00%     |

#### IRVINE RANCH WATER DIS