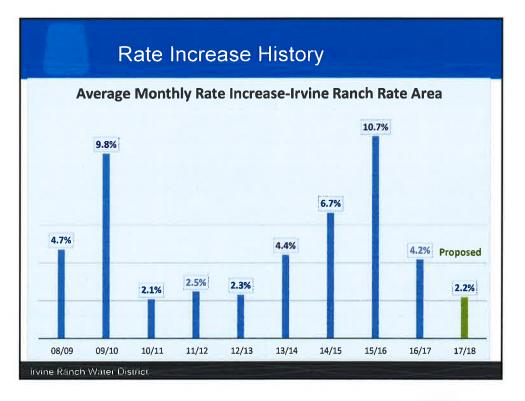

# **SUMMARY:**

The Fiscal Year (FY) 2017-18 Operating Budget was adopted at the April 24, 2017 Board meeting. The proposed changes to the District's rates and charges were publicly noticed by mail as required under Proposition 218, and protests to the implementation of those rates and charges have been tallied by the District's independent auditors. As of June 20, 2017, 12 written protest letters were received by the District, which represents less than 0.01% of the total customers, substantially less than the 50% which would have been required to prevent the Board from adopting the current proposed rates and charges. Protests may be received up until the commencement of the public hearing; staff will provide an updated report as part of the hearing process.

As of June 20, 2017, the District received 12 written protests from property owners in the District at a separate post office box from the rest of the District's mail. The 12 written protests represent 0.01% of the 99,510 notices sent and 0.83% were returned as undeliverable. Under Proposition 218, more than 50% of the IRWD customers would have to protest in order to prevent the Board from adopting the Proposed Rates and Charges.