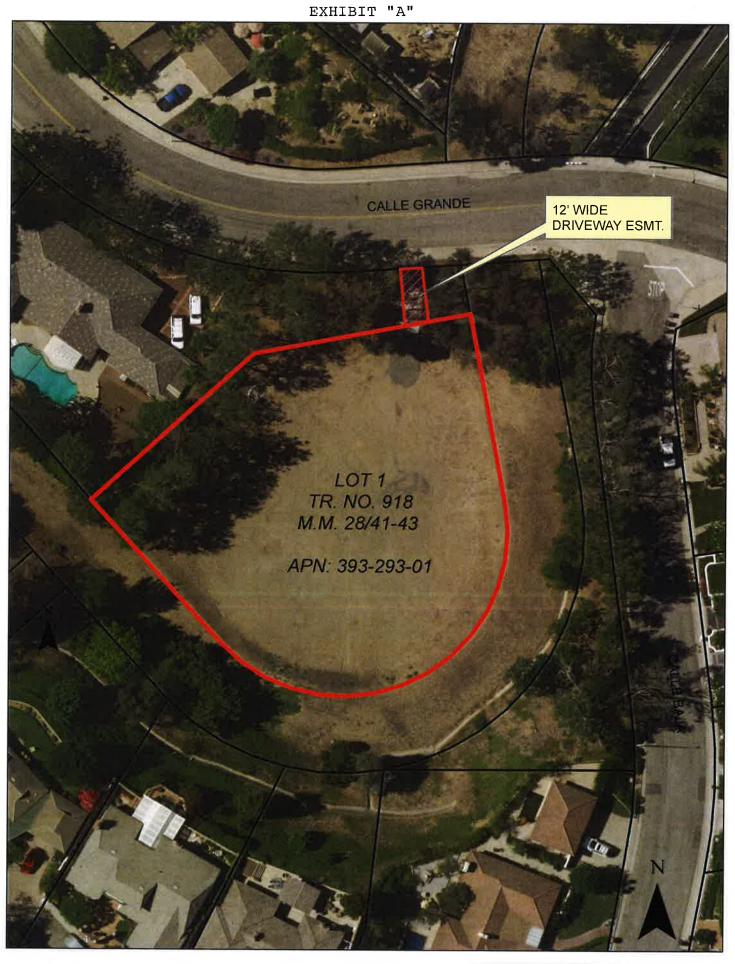

property located at 346 S. Calle Grande in the City of Orange to include an "as-is" addendum acknowledging existing property constraints; and authorize the General Manager, Treasurer and each other officer of the District, each acting singly, to execute and deliver any and all documents, assignments, certificates, instructions and instruments necessary or proper for carrying out and closing the real estate transaction for the sale of the property.

IRWD Board of Directors' Meeting June 26, 2017 Page 3