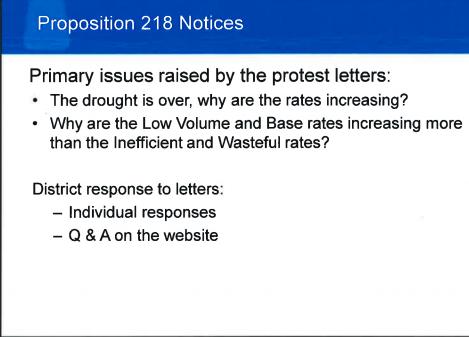

# **SUMMARY:**

The Fiscal Year (FY) 2017-18 Operating Budget was adopted at the April 24, 2017 Board meeting. The proposed changes to the District's rates and charges were publicly noticed by mail as required under Proposition 218, and protests to the implementation of those rates and charges have been tallied by the District's independent auditors. As of June 20, 2017, 12 written protest letters were received by the District, which represents less than 0.01% of the total customers, substantially less than the 50% which would have been required to prevent the Board from adopting the current proposed rates and charges. Protests may be received up until the commencement of the public hearing; staff will provide an updated report as part of the hearing process.