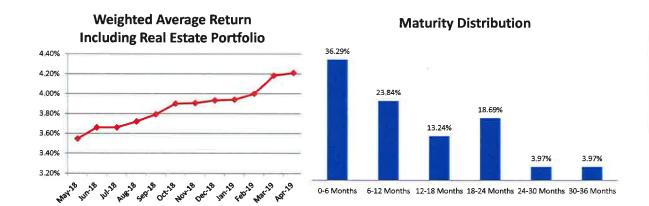

### 6. APRIL 2019 TREASURY REPORTS

Recommendation: That the Board receive and file the Treasurer's Investment Summary Report, the summary of fixed and variable rate debt, and Disclosure Report of Reimbursements to board members and staff; approve the April 2019 Summary of Payroll ACH payments in the total amount of \$2,012,001 and approve the April 2019 accounts payable Disbursement Summary of warrants 397438 through 398263 Workers' Compensation distributions, wire transfers, payroll withholding distributions and voided checks in the total amount of \$28,361,456.