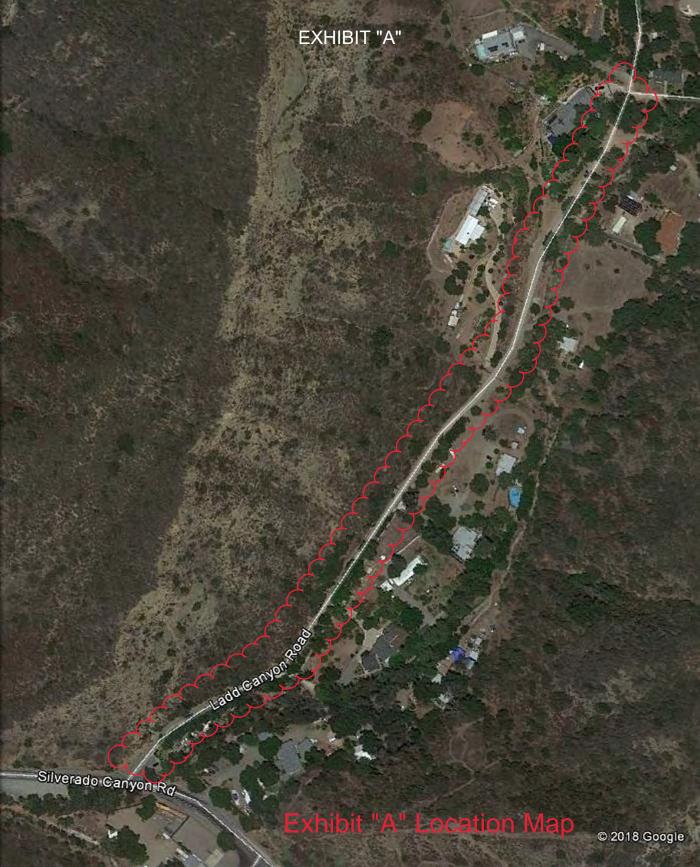

# 10. <u>LADD CANYON ROAD DOMESTIC WATER PIPELINE IMPROVEMENTS</u> CONSTRUCTION AWARD

Recommendation: That the Board authorize the General Manager to execute a construction contract with Paulus Engineering, Inc. in the amount of \$444,116 for the Ladd Canyon Road Domestic Water Pipeline Improvements, Project 10102.