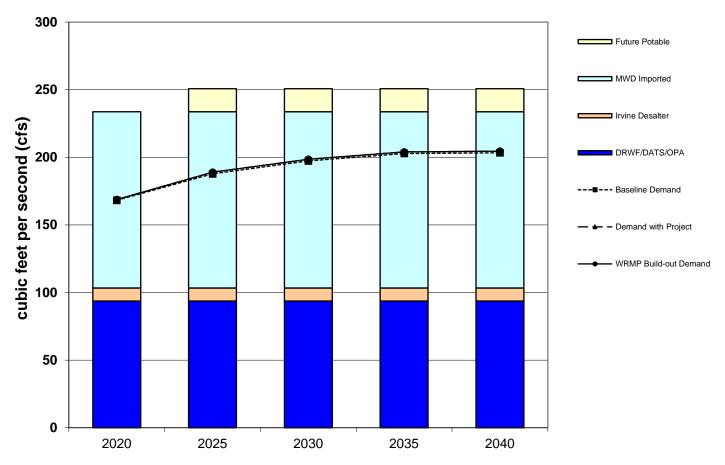

| 72,639  | 81,329  | 85,435  | 87,803  | 88,023  |
| Reserve Supply with Project                  | 28,867  | 32,530  | 28,424  | 26,055  | 25,836  |

Notes: Supplies identical to Normal-Year based on Metropolitan's Urban Water Management Plan and usage of groundwater under drought conditions (OCWD Master Plan). Demands increased 7% from Normal-Year. By agreement, IRWD is required to count the production from the Irvine Subbasin in calculating available supplies for TIC developments (see Potable Supply-Groundwater).

MWD Imported Supplies are shown at 16% reduction off of average connected capacity.

Since 2017, Baker Water Treatment Plant is supplied untreated imported water and native water from Irvine Lake.

Figure 4
IRWD Maximum-Day Supply & Demand - Potable Water



| (in cfs)                                     | 2020  | 2025  | 2030  | 2035  | 2040  |
|----------------------------------------------|-------|-------|-------|-------|-------|
|                                              |       |       |       |       |       |
| Current Potable Supplies                     |       |       |       |       |       |
| MWD Imported (EOCF#2, AMP, OCF, Baker)       | 130.4 | 130.4 | 130.4 | 130.4 | 130.4 |
| DRWF/DATS/OPA                                | 93.7  | 93.7  | 93.7  | 93.7  | 93.7  |
| Irvine Desalter                              | 9.7   | 9.7   | 9.7   | 9.7   | 9.7   |
| Wells 21 & 22                                | 8.6   | 8.6   | 8.6   | 8.6   | 8.6   |
| Baker Water Treatment Plant (native portion) | 4.2   | 4.2   | 4.2   | 4.2   | 4.2