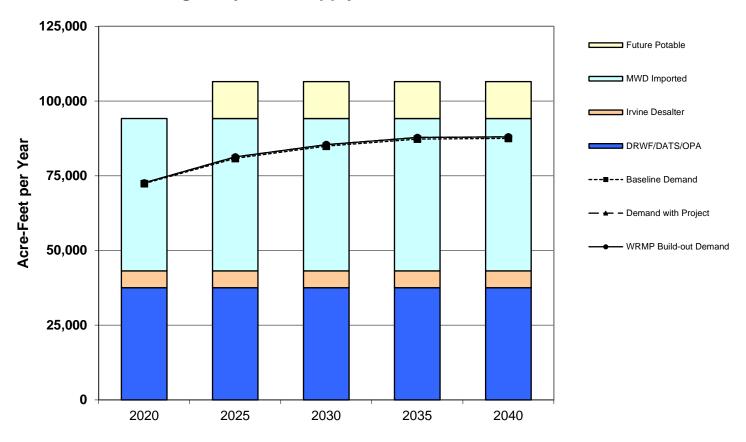

| 67,656  | 75,532  | 79,369  | 81,583  | 81,786  |
| Demand with Project                          | 67,887  | 76,008  | 79,845  | 82,059  | 82,264  |
| WRMP Build-out Demand                        | 67,887  | 76,008  | 79,845  | 82,059  | 82,264  |
| Reserve Supply with Project                  | 35,667  | 39,898  | 36,061  | 33,847  | 33,642  |

Notes: By agreement, IRWD is required to count the production from the Irvine Subbasin in calculating available supplies for TIC developments (see Potable Supply-Groundwater).

MWD Imported Supplies are shown at 16% reduction off of average connected capacity.

Since 2017, Baker Water Treatment Plant is supplied untreated imported water and native water from Irvine Lake.

Figure 2
IRWD Single Dry-Year Supply & Demand - Potable Water



| (in acre-feet per year)                      | 2020    | 2025    | 2030    | 2035    | 2040    |
|----------------------------------------------|---------|---------|---------|---------|---------|
|                                              |         |         |         |         |         |
| Current Potable Supplies                     |         |         |         |         |         |
| MWD Imported (EOCF#2, AMP, OCF, Baker)       | 51,027  | 51,027  | 51,027  | 51,027  | 51,027  |
| DRWF/DATS/OPA                                | 37,532  | 37,532  | 37,532  | 37,532  | 37,532  |
| Irvine Desalter                              | 5,618   | 5,618   | 5,618   | 5,618   | 5,618   |
| Wells 21 & 22                                | 6,329   | 6,329   | 6,329   | 6,329   | 6,329   |
| Bake