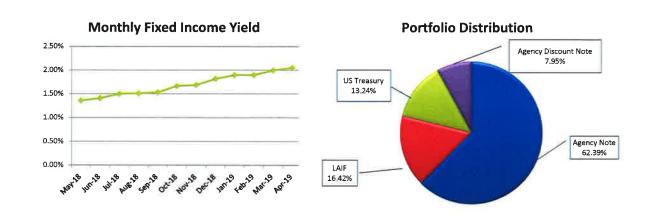

### 6. APRIL 2019 TREASURY REPORTS

Recommendation: That the Board receive and file the Treasurer's Investment Summary Report, the summary of fixed and variable rate debt, and Disclosure Report of Reimbursements to board members and staff; approve the April 2019 Summary of Payroll ACH payments in the total amount of \$2,012,001 and approve the April 2019 accounts payable Disbursement Summary of warrants 397438 through 398263 Workers' Compensation distributions, wire transfers, payroll withholding distributions and voided checks in the total amount of \$28,361,456.