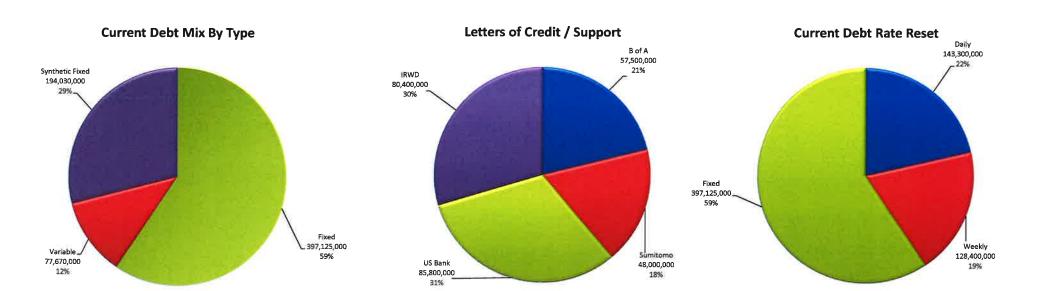

### 6. APRIL 2019 TREASURY REPORTS

Recommendation: That the Board receive and file the Treasurer's Investment Summary Report, the summary of fixed and variable rate debt, and Disclosure Report of Reimbursements to board members and staff; approve the April 2019 Summary of Payroll ACH payments in the total amount of \$2,012,001 and approve the April 2019 accounts payable Disbursement Summary of warrants 397438 through 398263 Workers' Compensation distributions, wire transfers, payroll withholding distributions and voided checks in the total amount of \$28,361,456.

### 9. LETTER OF CREDIT EXTENSION FOR THE SERIES 2009B -

Recommendation: That the Board approve an extension of the Bank of America N.A. Letter of Credit for the District's 2009B bonds to May 2022 at an annual cost of 0.30%, and adopt the following resolution by title authorizing certain actions in connection with an extension of Letter of Credit.

### RESOLUTION NO. 2019-13

RESOLUTION OF THE BOARD OF DIRECTORS OF THE IRVINE RANCH WATER DISTRICT AUTHORIZING CERTAIN ACTIONS IN CONNECTION WITH EXTENSION OF LETTER OF CREDIT (CONSOLIDATED SERIES 2009B)