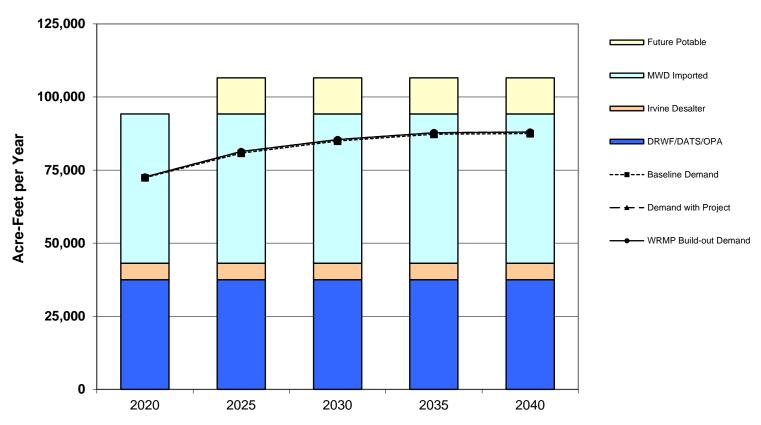

| 72,639  | 81,329  | 85,435  | 87,803  | 88,023  |
| Reserve Supply with Project                  | 28,867  | 32,530  | 28,424  | 26,055  | 25,836  |

Notes: Supplies identical to Normal-Year based on Metropolitan's Urban Water Management Plan and usage of groundwater under drought conditions (OCWD Master Plan). Demands increased 7% from Normal-Year. By agreement, IRWD is required to count the production from the Irvine Subbasin in calculating available supplies for TIC developments (see Potable Supply-Groundwater).

MWD Imported Supplies are shown at 16% reduction off of average connected capacity.

Since 2017, Baker Water Treatment Plant is supplied untreated imported water and native water from Irvine Lake.

Figure 3
IRWD Multiple Dry-Year Supply & Demand - Potable Water



| (in acre-feet per year)                      | 2020    | 2025    | 2030    | 2035    | 2040    |
|----------------------------------------------|---------|---------|---------|---------|---------|
|                                              |         |         |         |         |         |
| Current Potable Supplies                     |         |         |         |         |         |
| MWD Imported (EOCF#2, AMP, OCF, Bake         | 51,027  | 51,027  | 51,027  | 51,027  | 51,027  |
| DRWF/DATS/OPA                                | 37,532  | 37,532  | 37,532  | 37,532  | 37,532  |
| Irvine Desalter                              | 5,618   | 5,618   | 5,618   | 5,618   | 5,618   |
| Wells 21 & 22                                | 6,329   | 6,329   | 6,329   | 6,329   | 6,329   |
| Bake