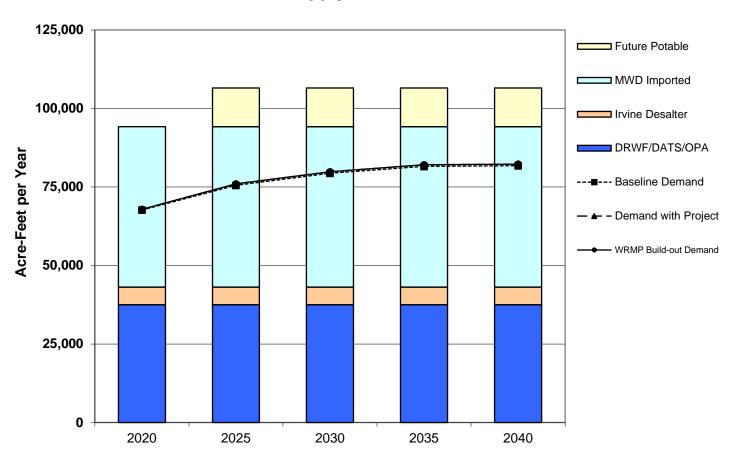

s conservative supply-sufficiency analysis in Figures 1a, 2a and 3a does not include the ordered reduction in potable demands. On April 7, 2017, Governor Brown rescinded the Executive Order in all but four counties in California.

### **Detailed Assessment**

### 1. Supply and demand comparison

Comparisons of IRWD's average annual and peak (maximum day) demands and supplies, under *baseline* (existing and committed demand, without the Project), *with-project* (baseline plus Project), and *full build-out* development projections, are shown in the following Figures 1-4 (potable water), Figures 5-8 (nonpotable water) and Figures 1a, 2a, and 3a (short term MWD allocation potable water). See also the "Actions on Delta Pumping" above.

Figure 1
IRWD Normal-Year Supply & Demand - Potable Water



| (in acre-feet per year)                      | 2020    | 2025    | 2030    | 2035    | 2040    |
|----------------------------------------------|---------|---------|---------|---------|---------|
| Current Potable Supplies                     |         |         |         |         |         |
| MWD Imported (EOCF#2, AMP, OCF, Baker)       | 51,027  | 51,027  | 51,027  | 51,027  | 51,027  |
| DRWF/DATS/OPA                                | 37,532  | 37,532  | 37,532  | 37,532  | 37,532  |
| Irvine Desalter                              | 5,618   | 5,618   | 5,618   | 5,618   | 5,618   |
| Wells 21 & 22                                | 6,329   | 6,329   | 6,329   | 6,329   | 6,329   |
| Baker Water Treatment Plant (native portion) | 3,048   | 3,048   | 3,048   | 3,048   | 3,048   |
| Supp