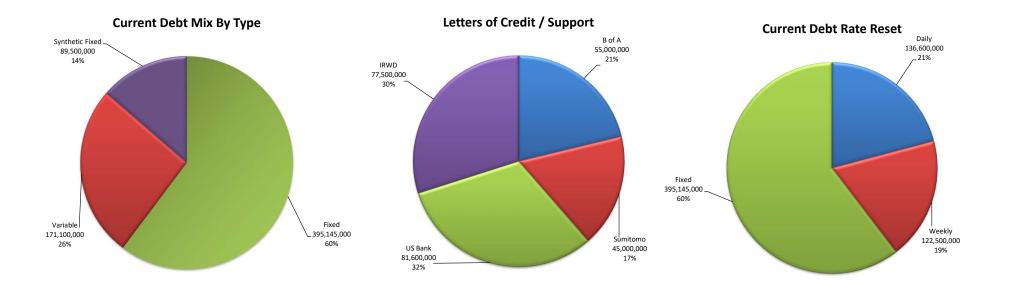

## FISCAL IMPACTS:

As of June 30, 2020, the book value of the investment portfolio was \$351,052,219, with a 1.51% rate of return and a market value of \$354,899,724. Based on IRWD's June 30, 2020 quarterly real estate investment rate of return of 8.76%, the weighted average return for the fixed income and real estate investments was 3.71%.

As of June 30, 2020, the outstanding principal amount of fixed and variable rate debt was \$655,745,000. The monthly weighted average all-in variable rate was 0.38%. Including IRWD's weighted average fixed rate bond issues of 3.69% and the previous month's negative cash accruals from fixed payer interest rate swaps, which hedge a portion of the District's variable rate debt, the total average debt rate was 2.84%.