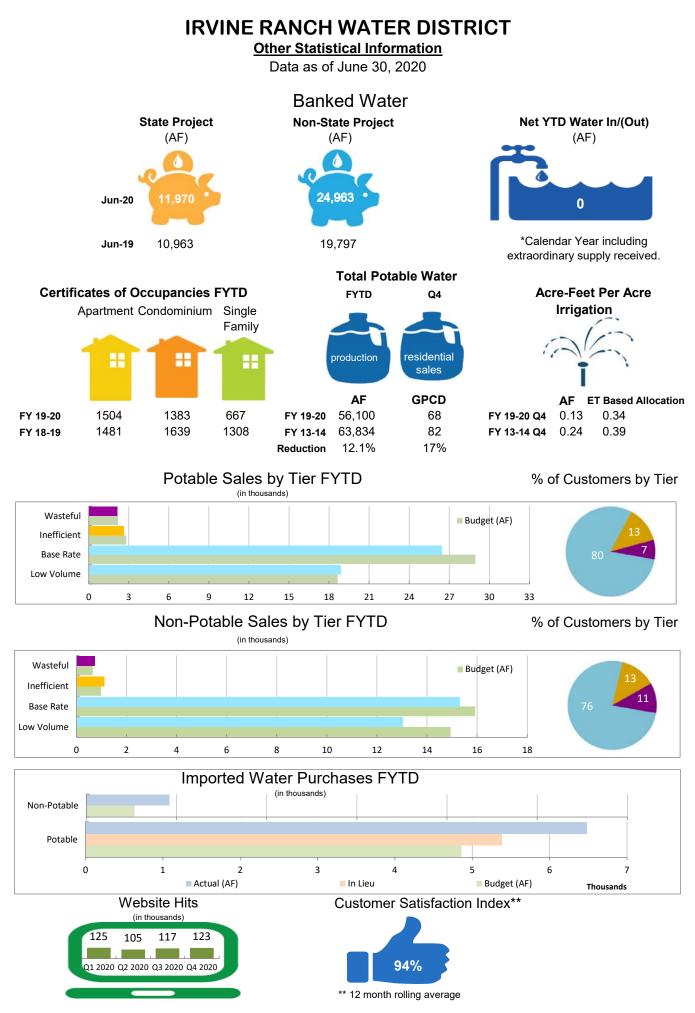

#### **Operational Performance Measures**

Data as of June 30, 2020

\* Baker used 3,105 AF of native water (Non-Potable graph) and the District's allocation of 24% is 745 AF (Potable graph).

A-1

A-2

August 10, 2020 Prepared by: E. Lin Submitted by: C. Clary Approved by: Paul A. Cook