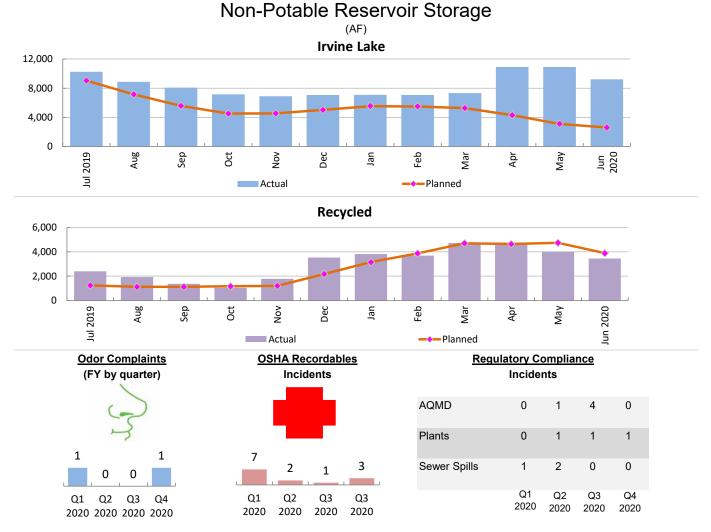

#### **Operational Performance Measures**

Data as of June 30, 2020

\* Baker used 3,105 AF of native water (Non-Potable graph) and the District's allocation of 24% is 745 AF (Potable graph).

A-1

A-2

August 10, 2020 Prepared by: E. Lin Submitted by: C. Clary Approved by: Paul A. Cook