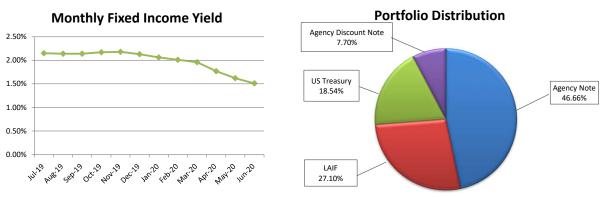

## FISCAL IMPACTS:

As of June 30, 2020, the book value of the investment portfolio was \$351,052,219, with a 1.51% rate of return and a market value of \$354,899,724. Based on IRWD's June 30, 2020 quarterly real estate investment rate of return of 8.76%, the weighted average return for the fixed income and real estate investments was 3.71%.

As of June 30, 2020, the outstanding principal amount of fixed and variable rate debt was \$655,745,000. The monthly weighted average all-in variable rate was 0.38%. Including IRWD's weighted average fixed rate bond issues of 3.69% and the previous month's negative cash accruals from fixed payer interest rate swaps, which hedge a portion of the District's variable rate debt, the total average debt rate was 2.84%.

Weighted Average Return **Including Real Estate Portfolio** 4.60% 34.96% 4.40% 4.20% 23.67% 4.00% 3.80% 3.60% 9.98% 3.40% 3.20% w1-19 augin serie our paris peris serie con nor por hor paris unit 0-6 Months 6-12 Months 12-18 Months

#### **Top Issuers**

| Issuer                      | PAR         | % Portfolio |
|-----------------------------|-------------|-------------|
| US Treasury                 | 95,000,000  | 27.10%      |
| State of California Tsy.    | 65,000,000  | 18.54%      |
| Fed Hom Loan Bank           | 62,000,000  | 17.69%      |
| Fed Farm Credit Bank        | 55,000,000  | 15.69%      |
| Fed Home Loan Mortgage Corp | 40,000,000  | 11.41%      |
| Fed Natl Mortgage Assoc     | 33,550,000  | 9.57%       |
| Grand Total                 | 350,550,000 | 100.00%     |

% OF PORTFOLIO

2

7.70%

27.10%