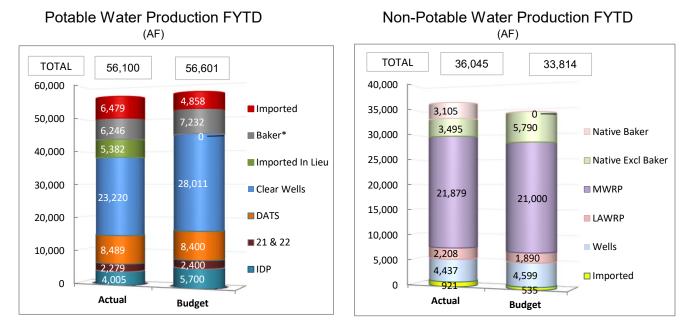

#### **Operational Performance Measures**

Data as of June 30, 2020

\* Baker used 3,105 AF of native water (Non-Potable graph) and the District's allocation of 24% is 745 AF (Potable graph).

A-1

A-2

August 10, 2020 Prepared by: E. Lin Submitted by: C. Clary Approved by: Paul A. Cook