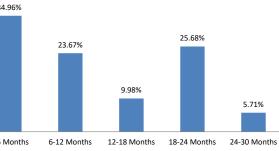

Weighted Average Return **Including Real Estate Portfolio** 4.60% 34.96% 4.40% 4.20% 23.67% 4.00% 3.80% 3.60% 9.98% 3.40% 3.20% w1-19 augin serie our paris peris serie con nor por hor paris unit 0-6 Months 6-12 Months 12-18 Months

#### **Maturity Distribution**