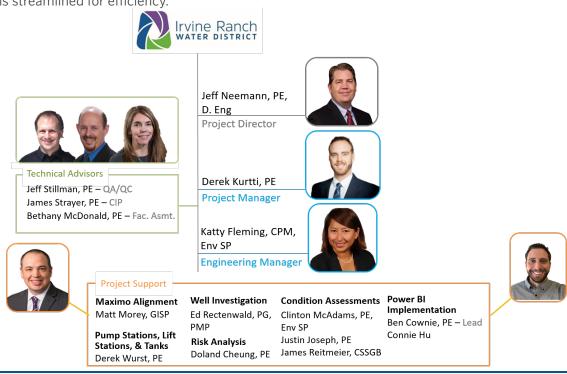

#### 2020 LEGISLATIVE AND REGULATORY UPDATE

Government Relations Officer/Deputy General Counsel Compton provided an update on the 2019-2020 legislative session and IRWD priorities. Ms. Compton said that it is the end of session, and with the impacts of COVID-19, the policy and fiscal committee deadlines were adjusted again. She said that the last day for each house to pass bills without an urgency clause this legislative year was August 31, which was the day the Final Recess began. The Governor has until September 30 to sign or veto legislation passed by the Legislature this session. The 2021-2022 Regular Legislative Session will begin on December 7, 2020.

Ms. Compton updated the Board on state legislation, state regulatory efforts, and federal legislation along with 2021 legislation planning.

Director LaMar said that this item was reviewed by the Water Resources Policy and Communications Committee on September 3, 2020. A motion was made by LaMar and seconded by Matheis. Prior to the vote, Director LaMar reported on SB 4431 (Feinstein and

Daines) Emergency Wildfire and Public Safety Act of 2020 and recommended that the District add a support position to this bill as well. He further said that this bill is a priority of ACWA. Director LaMar said he would like to offer a substitute motion to the pending motion, to add a support position for SB 443. There being no objection to this addition, an amended MOTION was made by LaMar, seconded by Matheis and unanimously carried by a roll call vote (5-0) Withers, Matheis, Reinhart, Swan, and LaMar voting aye, and 0 noes, THE BOARD ADOPTED A "SUPPORT" POSITION ON H.R. 8041 (HARDER), D S. 4530 (FEINSTEIN). AND SB 4431 (FEINSTEIN AND DAINES).