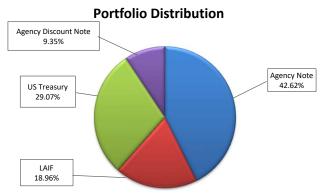

#### **Investment Summary**

| Туре                 | PAR         | Book Value  | Market Value |
|----------------------|-------------|-------------|--------------|
| Agency Note          | 168,550,000 | 169,265,780 | 170,642,832  |
| US Treasury          | 115,000,000 | 115,162,122 | 116,761,400  |
| LAIF                 | 75,000,000  | 75,000,000  | 75,368,460   |
| Agency Discount Note | 37,000,000  | 36,948,729  | 36,976,360   |
| Grand Total          | 395,550,000 | 396,376,632 | 399,749,052  |

#### **Top Issuers**

| Issuer                      | PAR         | % Portfolio |
|-----------------------------|-------------|-------------|
| US Treasury                 | 115,000,000 | 29.07%      |
| State of California Tsy.    | 75,000,000  | 18.96%      |
| Fed Home Loan Bank          | 72,000,000  | 18.20%      |
| Fed Farm Credit Bank        | 60,000,000  | 15.17%      |
| Fed Home Loan Mortgage Corp | 40,000,000  | 10.11%      |
| Fed Natl Mortgage Assoc     | 33,550,000  | 8.49%       |
| Grand Total                 | 395,550,000 | 100.00%     |

% OF PORTFOLIO 18.96% 42.62% 9.35% 29.07%