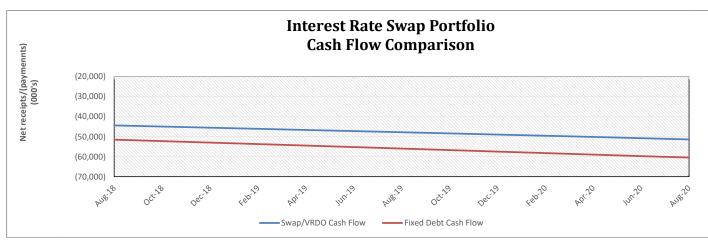

Cash Flow Comparison
Synthetic Fixed vs. Fixed Rate Debt

Cash Flow to Date

Synthetic Fixed = \$51,434,983

Fixed Rate = \$60,484,478

Assumptions:

- Fixed rate debt issued at 4.93% in Mar-07 (estimated TE rate - Bloomberg)