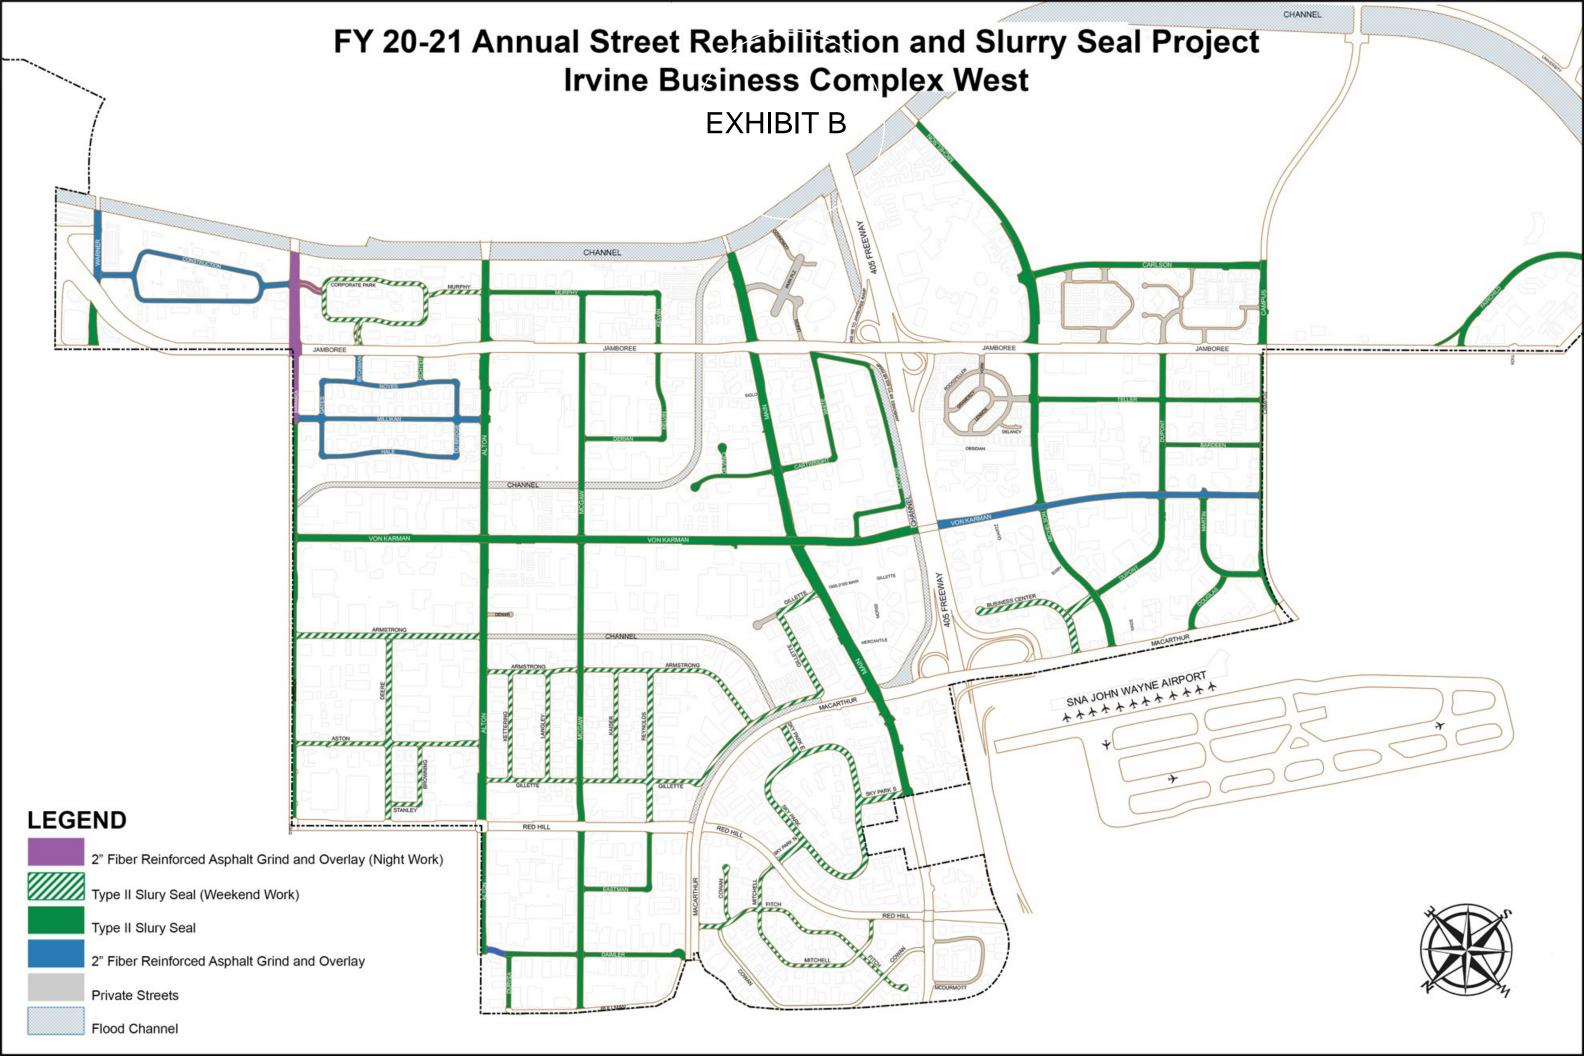

# 7. REIMBURSEMENT AGREEMENT BETWEEN IRWD AND THE CITY OF IRVINE FOR FISCAL YEAR 2020-21 ANNUAL STREET REHABILITATION AND SLURRY SEAL PROJECT

Recommendation: That the Board authorize the General Manager to execute the Reimbursement Agreement between Irvine Ranch Water District and the City of Irvine for Adjustment of Street Utilities to Grade for the Fiscal Year 2020-21 Annual Street Rehabilitation and Slurry Seal Project, subject to non-substantive changes.