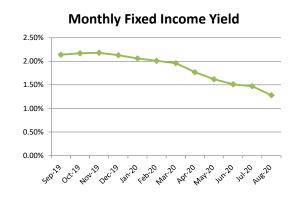

#### **FISCAL IMPACTS:**

As of August 31, 2020, the book value of the investment portfolio was \$396,376,632, with a 1.28% rate of return and a market value of \$399,749,052. Based on IRWD's June 30, 2020 quarterly real estate investment rate of return of 8.76%, the weighted average return for the fixed income and real estate investments was 3.51%.

As of August 31, 2020, the outstanding principal amount of fixed and variable rate debt was \$654,245,000. The monthly weighted average all-in variable rate was 0.37%. Including IRWD's weighted average fixed rate bond issues of 3.69% and the previous month's negative cash accruals from fixed payer interest rate swaps, which hedge a portion of the District's variable rate debt, the total average debt rate was 2.90%.

#### 08/31/20

| SETTLMT<br>05/28/20<br>04/24/20   | Call<br>Schedule<br>One Time<br>NA | Initial<br>Call<br>05/26/21<br>NA | Maturity Date 08/26/22 10/21/22 | Rating<br>Aaa/NR/AAA<br>Aaa/NR/NR | INVESTMENT<br>TYPE<br>FHLMC - Note<br>FHLMC - Note | INSTITUTION / ISSUER Fed Home Loan Mortgage Corp Fed Home Loan Mortgage Corp | PAR<br>Amount<br>5,000,000<br>5,000,000 | COUPON<br>DISCOUNT<br>0.300%<br>0.550% | YIELD<br>0.300%<br>0.555% | YTFC        | ORIGINAL<br>COST<br>5,000,000.00<br>5,000,000.00 | 5,000,000.00<br>5,000,000.00 | MARKET VALUE <sup>(1)</sup> 8/31/2020 5,000,800.00 5,000,400.00 | UNREALIZED <sup>(2)</sup> GAIN/(LOSS) 800.00 400.00 |
|-----------------------------------|------------------------------------|-----------------------------------|---------------------------------|-----------------------------------|----------------------------------------------------|------------------------------------------------------------------------------|-----------------------------------------|----------------------------------------|---------------------------|-------------|--------------------------------------------------|------------------------------|-----------------------------------------------------------------|-----------------------------------------------------|
| TOTAL INV                         | ESTMENTS                           |                                   |                                 |                                   |                                                    |                                                                              | \$395,550,000                           | -                                      |                           |             | \$396,293,915.80                                 | \$396,376,631.78             | \$399,749,051.63                                                | \$3,372,419.85                                      |
|                                   |                                    |                                   |                                 |                                   | Petty Cash<br>Ck Balance                           | Bank of America                                                              |                                         |                                        |                           |             | 3,400.00<br>1,136,349.00<br>\$397,433,664.80     |                              |                                                                 |                                                     |
|                                   |                                    |                                   | •                               | d as reported by LAIF.            |                                                    |                                                                              |                                         | Outstanding V                          |                           |             | ot (Less \$60 million fi                         | (xed-naver swans)            |                                                                 | \$259,100,000<br>\$199,100,000                      |
| and/or broker dea                 |                                    | iiiiied usi                       | ing Dunk of 140                 | w ronk ( maing me                 | es ), Bloomberg                                    |                                                                              |                                         | Investment B                           | -                         | e Ruie Bee  | A (Less 400 minor n                              | aca payer swaps)             |                                                                 | \$397,433,665                                       |
| (2) Gain (loss) cald              | culated against                    | carry valu                        | e using the tra                 | ding value provided by            | Bank of New York/or I                              | Brokers                                                                      |                                         | Investment to                          | Variable F                | Rate Debt F | Ratio:                                           |                              |                                                                 | 200%                                                |
| (3) Real estate rate              | of return is ba                    | sed on mo                         | st recent quar                  | ter end return                    |                                                    |                                                                              |                                         | Portfolio - Av                         | verage Nun                | nber of Day | ys To Maturity                                   |                              |                                                                 | 275                                                 |
|                                   |                                    |                                   |                                 |                                   |                                                    |                                                                              |                                         |                                        |                           |             |                                                  | Investment                   | Real Estate <sup>(3)</sup>                                      | Weighted Avg.                                       |
|                                   |                                    |                                   |                                 |                                   |                                                    |                                                                              |                                         |                                        |                           |             |                                                  | Portfolio                    | Portfolio                                                       | Return                                              |
|                                   |                                    |                                   |                                 |                                   |                                                    |                                                                              |                                         |                                        |                           |             | August                                           | 1.28%                        | 8.76%                                                           | 3.51%                                               |
|                                   |                                    |                                   | •                               | the 2020 Investment P             | •                                                  |                                                                              |                                         |                                        |                           |             | July                                             | 1.47%                        | 8.76%                                                           | 3.79%                                               |
| and provides suff<br>*S - Step up | ficient liquidity                  | to meet th                        | ne next six mo                  | nths estimated expendi            | tures.                                             |                                                                              |                                         |                                        |                           |             | Change                                           | -0.19%                       |                                                                 | -0.28%                                              |