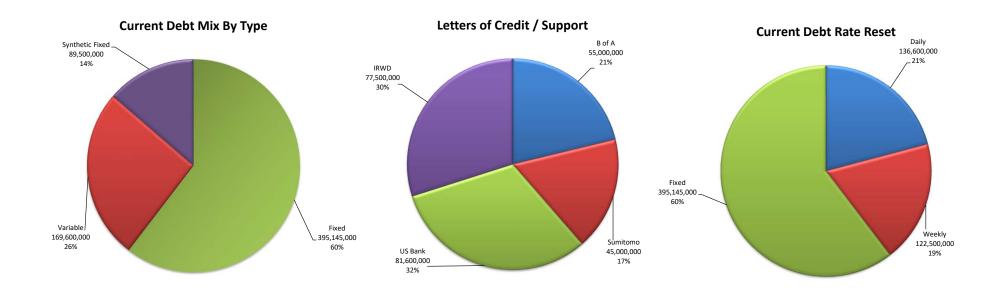

#### **Outstanding Par by Series**

| Series                          | Issue Date | Maturity Date | Remaining<br>Principal | Percent | Letter of<br>Credit/Support | Rmkt Agent | Mode     | Reset  |
|---------------------------------|------------|---------------|------------------------|---------|-----------------------------|------------|----------|--------|
| Series 1993                     | 05/19/93   | 04/01/33      | \$26,600,000           | 4.07%   | US Bank                     | BAML       | Variable | Daily  |
| Series 2008-A Refunding         | 04/24/08   | 07/01/35      | \$45,000,000           | 6.88%   | Sumitomo                    | BAML       | Variable | Weekly |
| Series 2011-A-1 Refunding       | 04/15/11   | 10/01/37      | \$46,500,000           | 7.11%   | IRWD                        | Goldman    | Variable | Weekly |
| Series 2011-A-2 Refunding       | 04/15/11   | 10/01/37      | \$31,000,000           | 4.74%   | IRWD                        | Goldman    | Variable | Weekly |
| Series 2009 - A                 | 06/04/09   | 10/01/41      | \$55,000,000           | 8.41%   | US Bank                     | US Bank    | Variable | Daily  |
| Series 2009 - B                 | 06/04/09   | 10/01/41      | \$55,000,000           | 8.41%   | B of A                      | Goldman    | Variable | Daily  |
| 2016 COPS                       | 09/01/16   | 03/01/46      | \$116,745,000          | 17.84%  | N/A                         | N/A        | Fixed    | Fixed  |
| 2010 Build America Taxable Bond | 12/16/10   | 05/01/40      | \$175,000,000          | 26.75%  | N/A                         | N/A        | Fixed    | Fixed  |
| Series 2016                     | 10/12/16   | 02/01/46      | \$103,400,000          | 15.80%  | N/A                         | N/A        | Fixed    | Fixed  |
| Total                           |            |               | \$654,245,000          | 100.00% |                             |            |          |        |

#### **SUMMARY OF FIXED & VARIABLE RATE DEBT**

August-20

**ITN**Daily

| vveekiy                   |            |            |              |              |              |              |           |                |          |     |            |           |         |              |         |            |         |       |              |          |            |
|---------------------------|------------|------------|--------------|--------------|--------------|--------------|-----------|----------------|----------|-----|------------|-----------|---------|--------------|---------|------------|---------|-------|--------------|----------|------------|
|                           |            |            |              | T.O.         |              |              |           |                |          |     | TED OF ODE | DIT INFO  |         |              |         |            |         |       | DUOTEE INCOR |          |            |
|                           | G          | SENERAL BO | OND INFORMA  | HON          |              |              |           |                |          | LEI | TER OF CRE | DII INFOR | RMATION |              |         |            |         | 11    | RUSTEE INFOR | MATION   |            |
|                           |            | Maturity   | Principal    | Payment      | Original Par | Remaining    | Letter of | Reimbursment   | L/C Exp. |     |            |           |         | LOC Stated   |         | Annual LOC | Rmkt    |       |              | Annual   |            |
| VARIABLE RATE ISSUES      | Issue Date | Date       | Payment Date |              | Amount       | Principal    | Credit    | Agreement Date |          |     | MOODYS     | S&P       | FITCH   | Amount       | LOC Fee |            | Agent   | Reset | Rmkt Fees    | Cost     | Trustee    |
|                           |            |            |              |              |              |              |           |                |          |     |            |           |         |              |         |            |         |       |              |          |            |
| SERIES 1993               | 05/19/93   | 04/01/33   | Apr 1        | 5th Bus. Day | \$38,300,000 | \$26,600,000 | US BANK   | 05/07/15       | 12/15/21 |     | Aa3/VMIG1  | AA-/A-1+  | N/R     | \$26,958,553 | 0.3300% | \$88,963   | BAML    | DAILY | 0.10%        | \$26,600 | BANK OF NY |
|                           |            |            |              |              |              |              |           |                |          |     |            |           |         |              |         |            |         |       |              |          |            |
| SERIES 2008-A Refunding   | 04/24/08   | 07/01/35   | Jul 1        | 5th Bus. Day | \$60,215,000 | \$45,000,000 | SUMITOMO  | 04/01/11       | 07/21/21 |     | A1/P-1     | A/A-1     | A/F1    | \$45,665,753 | 0.3150% | \$143,847  | BAML    | WED   | 0.07%        | \$31,500 | BANK OF NY |
|                           |            |            |              |              |              |              |           |                |          |     |            |           |         |              |         |            |         |       |              |          |            |
| SERIES 2011-A-1 Refunding | 04/15/11   | 10/01/37   | Oct 1        | 1st Bus. Day | \$60,545,000 | \$46,500,000 | N/A       | N/A            | N/A      |     | Aa1/VMIG1  | A-1+      | AAA/F1+ | N/A          | N/A     | N/A        | Goldman | WED   | 0.13%        | \$58,125 | BANK OF NY |
|                           |            |            |              |              |              |              |           |                |          |     |            |           |         |              |         |            |         |       |              |          |            |
| SERIES 2011-A-2 Refunding | 04/15/11   | 10/01/37   | Oct 1        | 1st Bus. Day | \$40,370,000 | \$31,000,000 | N/A       | N/A            | N/A      |     | Aa1/VMIG1  | A-1+      | AAA/F1+ | N/A          | N/A     | N/A        | Goldman | WED   | 0.13%        | \$38,750 | BANK OF NY |
|                           |            |            |              |              |              |              |           |                |          |     |            |           |         |              |         |            |         |       |              |          |            |
| SERIES 2009 - A           | 06/04/09   | 10/01/41   | Oct 1        | 1st Bus. Day | \$75,000,000 | \$55,000,000 | US BANK   | 04/01/11       | 12/15/21 |     | Aa2/VMIG 1 | AA-/A-1+  | AA/F1+  | \$55,614,795 | 0.3300% | \$183,529  | US Bank | DAILY | 0.07%        | \$38,500 | US BANK    |
|                           |            |            |              |              |              |              |           |                |          |     |            |           |         |              |         |            |         |       |              |          |            |
| SERIES 2009 - B           | 06/04/09   | 10/01/41   | Oct 1        | 1st Bus. Day | \$75,000,000 | \$55,000,000 | B of A    | 04/01/11       | 05/16/22 |     | Aa2/VMIG 1 | A/A-1     | A1/F1+  | \$55,614,795 | 0.3000% | \$166,844  | Goldman | DAILY | 0.10%        | \$55,000 | US BANK    |

\$349,430,000 \$259,100,000 SUB-TOTAL VARIABLE RATE DEBT \$183,853,896 0.3172% \$583,184 0.10% \$248,475 (Wt. Avg) (Wt. Avg) FIXED RATE ISSUES 2010 GO Build America Taxable Bonds 12/16/10 05/01/40 May (2025) May/Nov \$175,000,000 \$175,000,000 N/A N/A N/A Aa1 AAA NR N/A N/A N/A N/A N/A N/A N/A US BANK 2016 COPS 09/01/16 03/01/46 Mar (2021) Mar/Sept \$116,745,000 \$116,745,000 N/A N/A N/A NR AAA AAA N/A N/A N/A N/A N/A N/A N/A US BANK **SERIES 2016** BANK OF NY 10/12/16 02/01/46 Feb (2022) Feb/Aug \$103,400,000 \$103,400,000 N/A N/A N/A NR AAA AAA N/A N/A N/A N/A N/A N/A N/A

\$395,145,000 \$395,145,000 SUB-TOTAL FIXED RATE DEBT

\$744,575,000 \$654,245,000 TOTAL- FIXED & VARIABLE RATE DEBT

Remarketing Agents GO VS COP's 537,500,000 116,745,000 132,500,000 82% Goldman 51% GO: 28% COPS: BAML 71,600,000 18% US Bank 55,000,000 21% Total 654,245,000 259,100,000

| LOC             | Banks       | Breakdown Betwe   | een Variable & Fixed R | ate Mode |
|-----------------|-------------|-------------------|------------------------|----------|
|                 |             | Daily Issues      | 136,600,000            | 21%      |
| SUMITOMO        | 45,000,000  | Weekly Issues     | 45,000,000             | 7%       |
| BANK OF AMERICA | 55,000,000  | ITN Issues        | 77,500,000             | 12%      |
| US BANK         | 81,600,000  | Sub-Total         | 259,100,000            |          |
|                 | 181,600,000 |                   |                        |          |
|                 |             | Fixed Rate Issues | \$395,145,000          | 60%      |
|                 |             | Sub-Total - Fixed | 395,145,000            |          |
|                 |             | TOTAL DEBT        |                        |          |
|                 |             | FIXED & VAR.      | 654,245,000            | 100%     |