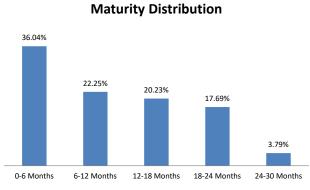

#### 08/31/20

| DATE                    | TOTAL                | %       | LAIF                 | Agency Notes  | Agency Discount<br>Notes | Municipal Bonds | US Treasury   |
|-------------------------|----------------------|---------|----------------------|---------------|--------------------------|-----------------|---------------|
| 0.0 (2.0                | Φ <b>π</b> π 000 000 | 10.000/ | Φ <b>π</b> π 000 000 |               |                          |                 |               |
| 08/20                   | \$75,000,000         | 18.96%  | \$75,000,000         |               |                          |                 |               |
| 09/20                   | 15,000,000           | 3.79%   |                      | 10,000,000    | 5,000,000                |                 |               |
| 10/20                   | 15,550,000           | 3.93%   |                      | 5,550,000     | 5,000,000                |                 | 5,000,000     |
| 11/20                   | 12,000,000           | 3.03%   |                      | 5,000,000     | 7,000,000                |                 |               |
| 12/20                   | 10,000,000           | 2.53%   |                      | 5,000,000     |                          |                 | 5,000,000     |
| 01/21                   | 15,000,000           | 3.79%   |                      |               | 5,000,000                |                 | 10,000,000    |
| 02/21                   | 20,000,000           | 5.06%   |                      | 5,000,000     |                          |                 | 15,000,000    |
| 03/21                   | 20,000,000           | 5.06%   |                      | 20,000,000    |                          |                 |               |
| 04/21                   | 13,000,000           | 3.29%   |                      | 8,000,000     |                          |                 | 5,000,000     |
| 05/21                   | 15,000,000           | 3.79%   |                      |               |                          |                 | 15,000,000    |
| 06/21                   | 15,000,000           | 3.79%   |                      | 5,000,000     | 5,000,000                |                 | 5,000,000     |
| 07/21                   | 5,000,000            | 1.26%   |                      | 5,000,000     |                          |                 |               |
| SUB-TOTAL               | \$230,550,000        | 58.29%  | \$75,000,000         | \$68,550,000  | \$27,000,000             |                 | \$60,000,000  |
| 13 Months - 3 YEARS     |                      |         |                      |               |                          |                 |               |
| 08/01/2021 - 09/30/2021 | 35,000,000           | 8.85%   |                      | 10,000,000    | 10,000,000               |                 | 15,000,000    |
| 10/01/2021 - 12/31/2022 | 45,000,000           | 11.38%  |                      | 25,000,000    |                          |                 | 20,000,000    |
| 01/01/2022 - 03/31/2022 | 40,000,000           | 10.11%  |                      | 20,000,000    |                          |                 | 20,000,000    |
| 04/01/2022 - 06/30/2022 | 30,000,000           | 7.58%   |                      | 30,000,000    |                          |                 |               |
| 07/01/2022 +            | 15,000,000           | 3.79%   |                      | 15,000,000    |                          |                 |               |
|                         | -                    |         |                      |               |                          |                 |               |
|                         | -                    |         |                      |               |                          |                 |               |
|                         | -                    |         |                      |               |                          |                 |               |
|                         | -                    |         |                      |               |                          |                 |               |
| TOTALS                  | \$395,550,000        | 100.00% | \$75,000,000         | \$168,550,000 | \$37,000,000             |                 | \$115,000,000 |