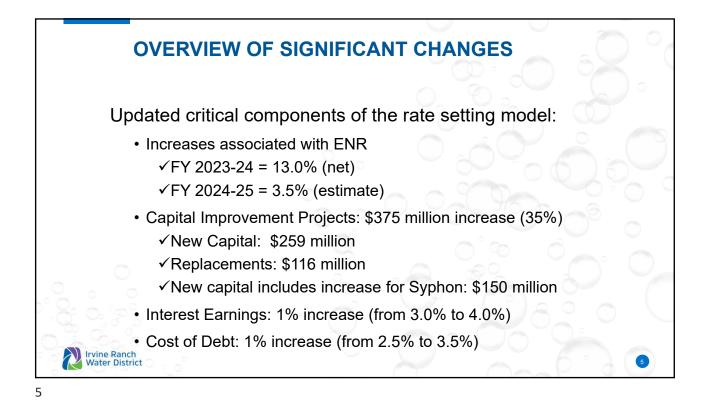

## Exhibit "D"



1

## CONNECTION FEES AND PROPERTY TAXES FY 2023-24 AND 2024-25

Presentation Agenda:

- Connection Fee and Tax Rate Development
- Overview of Significant Changes
- Proposed Connection Fees
- Proposed Property Taxes
- Staff Recommendation













| Improvement<br>District | FY<br>2022-23 | FY<br>2023-24 | FY<br>2024-25 |
|-------------------------|---------------|---------------|---------------|
|                         |               |               |               |
| 112/212                 | \$6,426       | \$7,711       | \$7,981       |
| 113/213                 | \$9,219       | \$10,417      | \$10,781      |
| 125/225                 | \$6,198       | \$8,058       | \$8,341       |
| 153/253                 | \$3,145       | \$3,554       | \$3,678       |
| 185/285                 | \$5,200       | \$6,932       | \$7,175       |
| 188/288                 | \$4,582       | \$5,177       | \$5,358       |

| Improvement | FY        | FY        | FY        |
|-------------|-----------|-----------|-----------|
| Distr