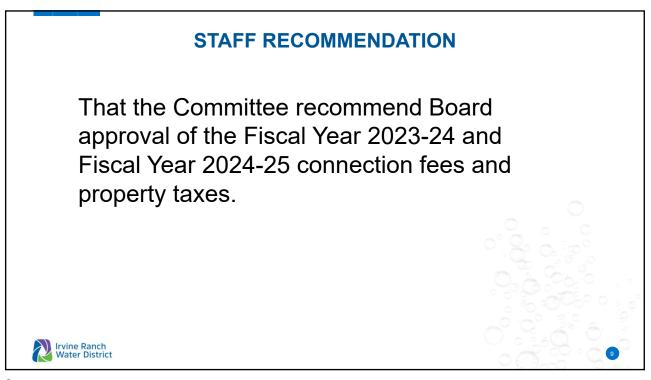

17      | \$10,781      |
| 125/225                 | \$6,198       | \$8,058       | \$8,341       |
| 153/253                 | \$3,145       | \$3,554       | \$3,678       |
| 185/285                 | \$5,200       | \$6,932       | \$7,175       |
| 188/288                 | \$4,582       | \$5,177       | \$5,358       |

| Improvement | FY        | FY        | FY        |
|-------------|-----------|-----------|-----------|
| District    | 2022-23   | 2023-24   | 2024-25   |
| 112/212     | \$ 0.0475 | \$ 0.0475 | \$0.0475  |
| 113/213     | \$ 0.0990 | \$ 0.0990 | \$ 0.0990 |
| 125/225/240 | \$ 0.0280 | \$ 0.0280 | \$ 0.0280 |
| 153/253     | \$ 0.0220 | \$0.0220  | \$0.0220  |
| 185/285     | \$ 0.0218 | \$0.0218  | \$ 0.0218 |
| 188/288     | \$ 0.0394 | \$0.0394  | \$ 0.0394 |



Note: This page is intentionally left blank.