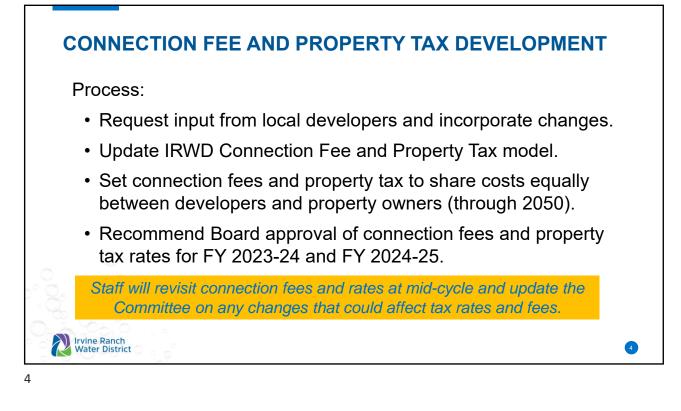

## CONNECTION FEES AND PROPERTY TAXES FY 2023-24 AND 2024-25

Presentation Agenda:

- Connection Fee and Tax Rate Development
- Overview of Significant Changes
- Proposed Connection Fees
- Proposed Property Taxes
- Staff Recommendation